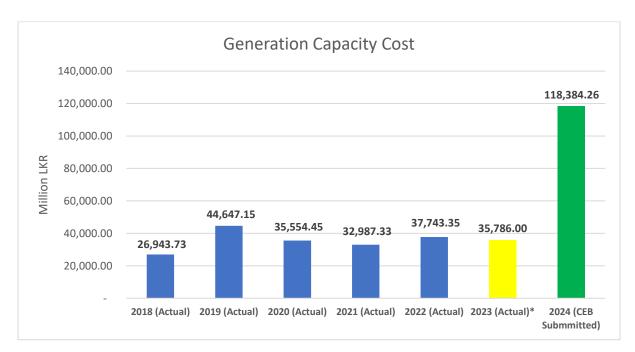

**COMMISSION VIEWS ON CEB TARIFF FILING** 

Commission has noticed following items in CEB proposal for further review;

- 100 MW of emergency power is included in the dispatch forecast without any approval of the Commission and in a situation where existing 100 MW emergency power plants procured have only generated on average 6.29 GWh/month. However, a capacity charge of 206 MLKR/month have been paid on average.
  - Despite the extremely low utilization of emergency power plants procured in 2023, CEB has proposed to purchase emergency power in 2024 as well, having an additional capacity charge of MLKR 1,594.84 for the year 2024.
- CEB has proposed to dispatch power plants without generation license in 2024. In June 2023
  costs of non-licensed power plants were allowed in the tariff with the condition that CEB shall
  obtain generation licenses within two months from June 30, 2023. However, CEB has not
  obtained generation license for these power plants. The forecast capacity cost of these plants
  is MLKR 5,160.65 for year 2024
- 3. Depreciation of CEB generation plants is added to the capacity cost. Since these plants have been built with the government fundings, it is not appropriate for CEB to collect depreciation for the same. However, 20% of total depreciation charge can be allowed as Return on Equity. Thus, the additional forecast capacity charge from this is MLKR 14,816.92 for year 2024.
- 4. Generation capacity cost is overstated for 2024. Actual generation capacity cost for past years is compared below with the capacity costs submitted for 2024. The forecast additional capacity cost is MLKR 95,728.72 for year 2024.

\*Note: Generation capacity costs for years except for year 2023 above includes only the capacity costs of CEB plants. The 2023 cost includes the capacity costs of IPP plants, West Coast, ACE-Embilipitiya and ACE-Matara, in addition to the CEB plant costs. For 2024 IPP capacity cost of, West Coast, ACE-Embilipitiya ACE-Matara, Southern Emergency Power 100MW and Sobadhanavi needs to be added to the cost shown above to get the total capacity cost.