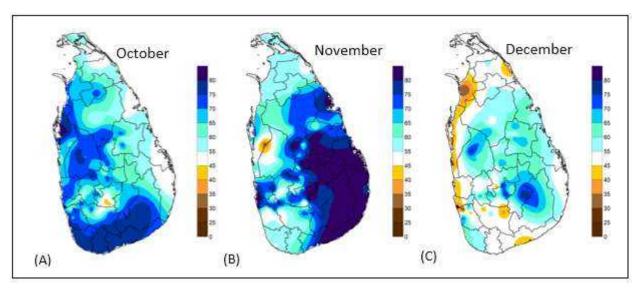

# Stakeholder Consultation on Revision of Electricity Tariffs – 2024

Considering the favorable hydro storage and profits earned for the year ended on December 31, 2023, the Ceylon Electricity Board (CEB) was directed (Annex 2) to submit a tariff proposal.