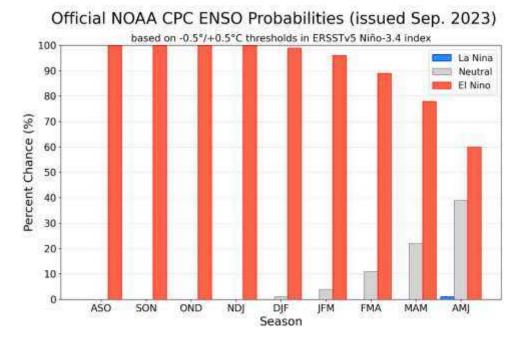

# Stakeholder Consultation on Revision of Electricity Tariffs – 2024

Considering the favorable hydro storage and profits earned for the year ended on December 31, 2023, the Ceylon Electricity Board (CEB) was directed (Annex 2) to submit a tariff proposal.