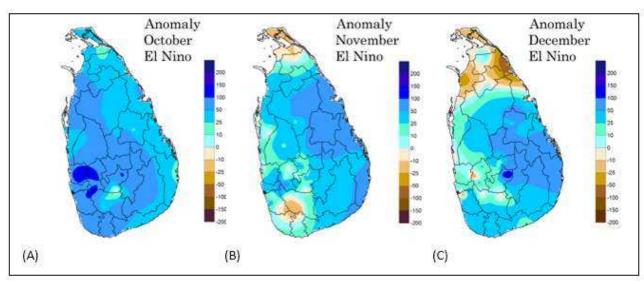

# Stakeholder Consultation on Revision of Electricity Tariffs – 2024

Considering the favorable hydro storage and profits earned for the year ended on December 31, 2023, the Ceylon Electricity Board (CEB) was directed (Annex 2) to submit a tariff proposal.