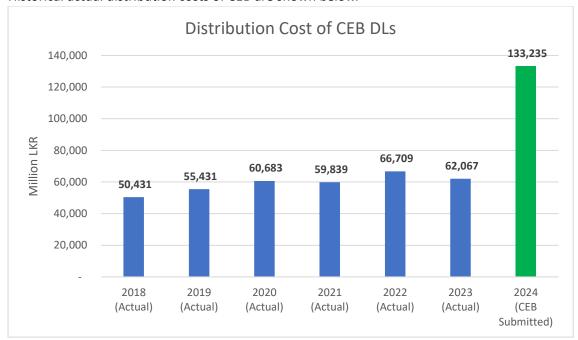

5. Distribution cost of MLKR 133,235.20 is overstated for 2024. Historical actual distribution costs of CEB are shown below.

Actual distribution costs of LECO have been requested. Once the information is submitted, it will be uploaded with this document. Overall, the forecast CEB distribution cost is about MLKR 64,915.60 overstated for year 2024