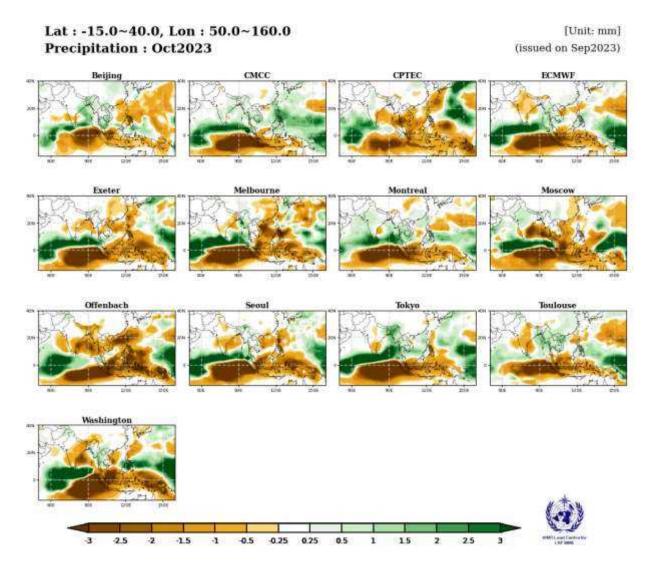

cording to that during the month of October it can be expected above normal rainfall over the country except northern part where below normal rainfalls are likely. During the month of November it can be expected above normal rainfall over the country except northern and eastern part of the country, where is no clear signal indicated. During the month of December it can be expected above normal rainfall over southern coastal areas and there is no clear signal indicated over remaining areas of the country. Accordingly above, about or below normal rainfall can be expected over no signal area during the season.



Fig 7: Probabilistic multi model ensemble forecast for October(left), November (middle) and December (right) 2023 using dynamical models from 13 WMO global producing centers (GPC).



Fig 8: Individual forecast for October 2023 by dynamical models from 13 WMO global producing centers (GPC).

Figure 8 shows the 13 monthly forecasts from individual global producing centers (GPC) for October 2023. Out of 13 GPC forecasts, 10 GPC models predicted above normal rainfalls and one GPC model predicted below normal rainfall over the country. Accordingly above normal rainfalls are expected over the country during the month of October 2023.



Fig 9: Individual forecast for November 2023 by dynamical models from 13 WMO global producing centers (GPC).

Figure 9 shows the monthly forecasts from individual global producing centers (GPC) for November 2023. Out of 13 GPC forecasts, 8 GPC models predicted above normal rainfalls over the country. There is no clear signal indicated in 5