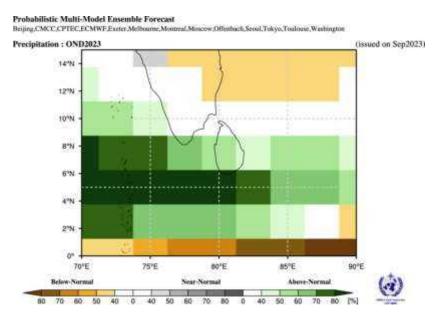

e positive IOD condition. During the month of December it is showing the higher probability of getting near or above normal rainfall all over the country except western and north western coastal areas where below normal rainfalls are likely (Fig 4b (C)).

#### 2. Forecasts from different climate models from around the world.

#### 2.1 October to December(OND) 2023 season

Figure 5 shows the probabilistic multi model ensemble forecast which prepared by using dynamical models from 13 Global Producing Centers (GPC) for OND season. It can be expected above normal rainfalls over most parts of the country except northern province, where no clear signal indicated. Accordingly below or about or above normal rainfall can be expected over northern province during October–December(OND) 2023 season.



Fig 5: Probabilistic multi model ensemble forecast for OND using dynamical models from 13 WMO global producing centers (GPC).

Figure 6 depicts individual forecasts provided by same GPC centers for the OND season. Out of 13 GPC individual models, 10 models predicted above normal rainfall over the country and 3 models predicted abovenormal rainfall in southern parts of the country. Accordingly above normal rainfalls are likely over the country during OND 2023 season.



Fig 6: Individual forecasts for OND 2023 season by dynamical models from 13 WMO global producing centers (GPC).

#### 2.2 Monthly Forecast for October, November and December 2023

Figure 7 shows the probabilistic multi model ensemble forecasts, which are prepared by using dynamical models from 13 global producing centers (