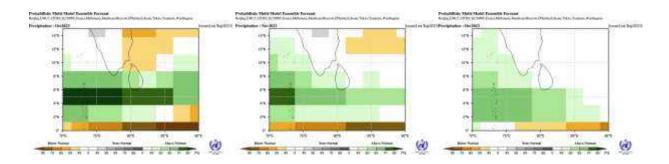

abilistic multi model ensemble forecasts, which are prepared by using dynamical models from 13 global producing centers (GPC), for the months of October, November and December 2023. According to that during the month of October it can be expected above normal rainfall over the country except northern part where below normal rainfalls are likely. During the month of November it can be expected above normal rainfall over the country except northern and eastern part of the country, where is no clear signal indicated. During the month of December it can be expected above normal rainfall over southern coastal areas and there is no clear signal indicated over remaining areas of the country. Accordingly above, about or below normal rainfall can be expected over no signal area during the season.



Fig 7: Probabilistic multi model ensemble forecast for October(left), November (middle) and December (right) 2023 using dynamical models from 13 WMO global producing centers (GPC).



Fig 8: Individual forecast for October 2023 by dynamical models from 13 WMO global producing centers (GPC).

Figure 8 shows the 13 monthly forecasts from individual global producing centers (GPC) for October 2023. Out of 13 GPC forecasts, 10 GPC models predicted above normal rainfalls and one GPC model predicted below normal rainfall over the country. Accordingly above normal rainfalls are expected over the country during the month of October 2023.



Fig 9: Individual forecast for November 2023 by dynamical models from 13 WMO global producing centers (GPC).

Figure 9 shows the monthly forecasts from indivi