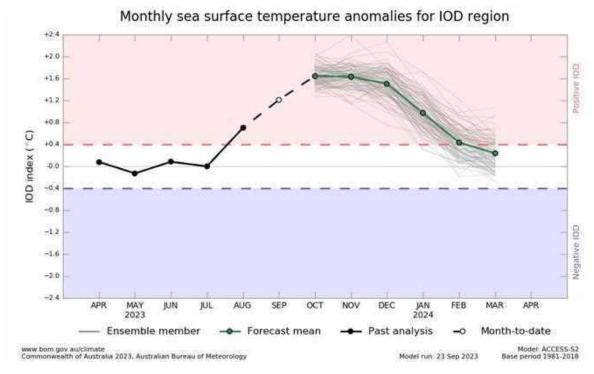

# Stakeholder Consultation on Revision of Electricity Tariffs – 2024

Considering the favorable hydro storage and profits earned for the year ended on December 31, 2023, the Ceylon Electricity Board (CEB) was directed (Annex 2) to submit a tariff proposal.