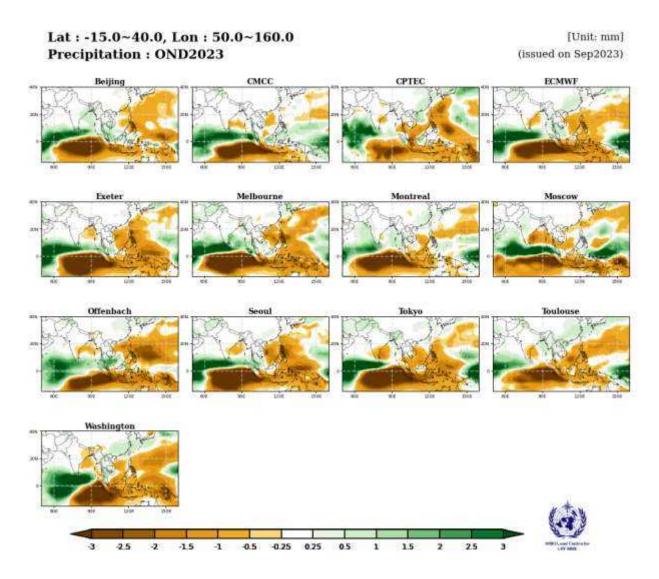

dels from 13 Global Producing Centers (GPC) for OND season. It can be expected above normal rainfalls over most parts of the country except northern province, where no clear signal indicated. Accordingly below or about or above normal rainfall can be expected over northern province during October–December(OND) 2023 season.



Fig 5: Probabilistic multi model ensemble forecast for OND using dynamical models from 13 WMO global producing centers (GPC).

Figure 6 depicts individual forecasts provided by same GPC centers for the OND season. Out of 13 GPC individual models, 10 models predicted above normal rainfall over the country and 3 models predicted abovenormal rainfall in southern parts of the country. Accordingly above normal rainfalls are likely over the country during OND 2023 season.



Fig 6: Individual forecasts for OND 2023 season by dynamical models from 13 WMO global producing centers (GPC).

#### 2.2 Monthly Forecast for October, November and December 2023

Figure 7 shows the probabilistic multi model ensemble forecasts, which are prepared by using dynamical models from 13 global producing centers (GPC), for the months of October, November and December 2023. According to that during the month of October it can be expected above normal rainfall over the country except northern part where below normal rainfalls are likely. During the month of November it can be expected above normal rainfall over the country except northern and eastern part of the country, where is no clear signal indicated. During the month of December it can be expected above normal rainfall over