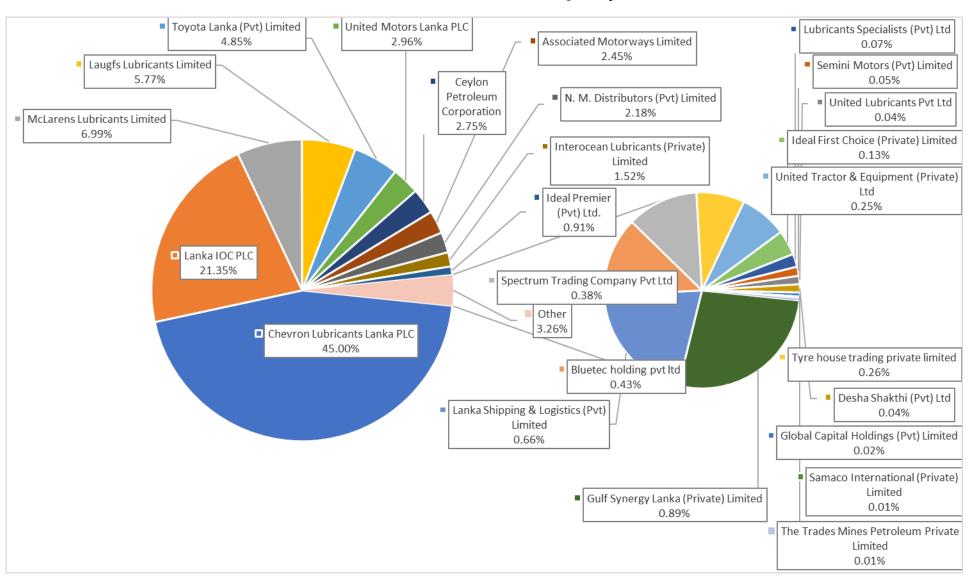

# Nominee-wise Lubricant Sales Quantity

| NOMINEE NAME                                 | LUBRICANT SALES 2023 | -      |
|----------------------------------------------|----------------------|--------|
|                                              | KL                   | %      |
| Chevron Lubricants Lanka PLC                 | 4,400.28             | 45.00  |
| Lanka IOC PLC                                | 2,087.59             | 21.35  |
| McLarens Lubricants Limited                  | 683.72               | 6.99   |
| Laugfs Lubricants Limited                    | 564.00               | 5.77   |
| Toyota Lanka (Private) Limited               | 474.27               | 4.85   |
| United Motors Lanka PLC                      | 289.57               | 2.96   |
| Ceylon Petroleum Corporation                 | 269.27               | 2.75   |
| Associated Motorways Limited                 | 239.79               | 2.45   |
| N. M. Distributors (Private) Limited         | 212.81               | 2.18   |
| Interocean Lubricants (Private) Limited      | 148.87               | 1.52   |
| Ideal Premier (Private) Limited.             | 89.20                | 0.91   |
| Gulf Synergy Lanka (Private) Limited         | 86.84                | 0.89   |
| Lanka Shipping & Logistics (Private) Limited | 64.85                | 0.66   |
| Bluetec holding Private Limited              | 41.83                | 0.43   |
| Spectrum Trading Company Private Limited     | 37.60                | 0.38   |
| Tyre house trading private limited           | 25.43                | 0.26   |
| United Tractor & Equipment (Private) Limited | 24.88                | 0.25   |
| Ideal First Choice (Private) Limited         | 13.09                | 0.13   |
| Lubricants Specialists (Private) Limited     | 6.88                 | 0.07   |
| Semini Motors (Private) Limited              | 4.81                 | 0.05   |
| United Lubricants Private Limited            | 4.39                 | 0.04   |
| Desha Shakthi (Private) Limited              | 4.30                 | 0.04   |
| Global Capital Holdings (Private) Limited    | 2.08                 | 0.02   |
| Samaco International (Private) Limited       | 1.09                 | 0.01   |
| The Trades Mines Petroleum Private Limited   | 0.91                 | 0.01   |
| Total                                        | 9,778.35             | 100.00 |