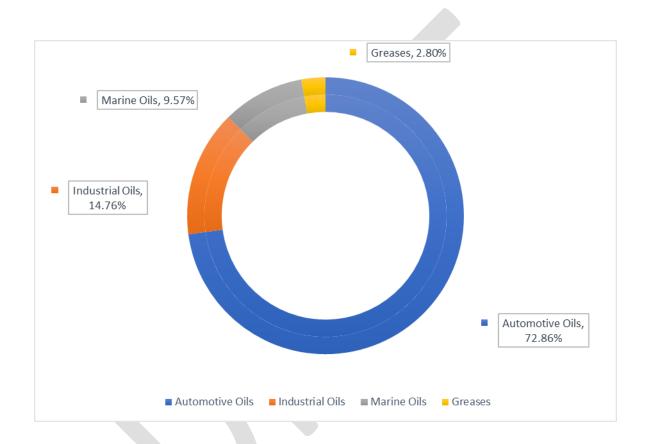

**Type of Lubricant-wise Lubricant Sales Quantity** 

| TYPES OF        | LUBRICANT SALES QUANTITY 2023- Q2 |        |  |  |
|-----------------|-----------------------------------|--------|--|--|
| LUBRICANTS      | KL                                | %      |  |  |
| Automotive Oils | 7,124.52                          | 72.86  |  |  |
| Industrial Oils | 1,443.58                          | 14.76  |  |  |
| Marine Oils     | 936.031                           | 9.57   |  |  |
| Greases         | 274.215                           | 2.80   |  |  |
| Total           | 9,778.35                          | 100.00 |  |  |