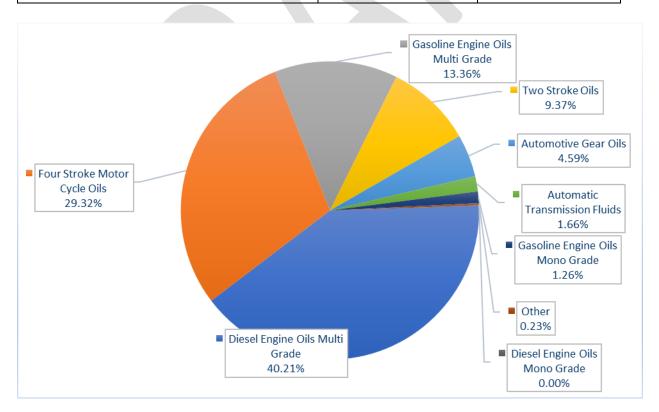

**Type of Lubricant-wise Lubricant Sales Quantity** 

| TYPES OF        | LUBRICANT SALES QUANTITY 2023- Q2 |        |  |  |
|-----------------|-----------------------------------|--------|--|--|
| LUBRICANTS      | KL                                | %      |  |  |
| Automotive Oils | 7,124.52                          | 72.86  |  |  |
| Industrial Oils | 1,443.58                          | 14.76  |  |  |
| Marine Oils     | 936.031                           | 9.57   |  |  |
| Greases         | 274.215                           | 2.80   |  |  |
| Total           | 9,778.35                          | 100.00 |  |  |