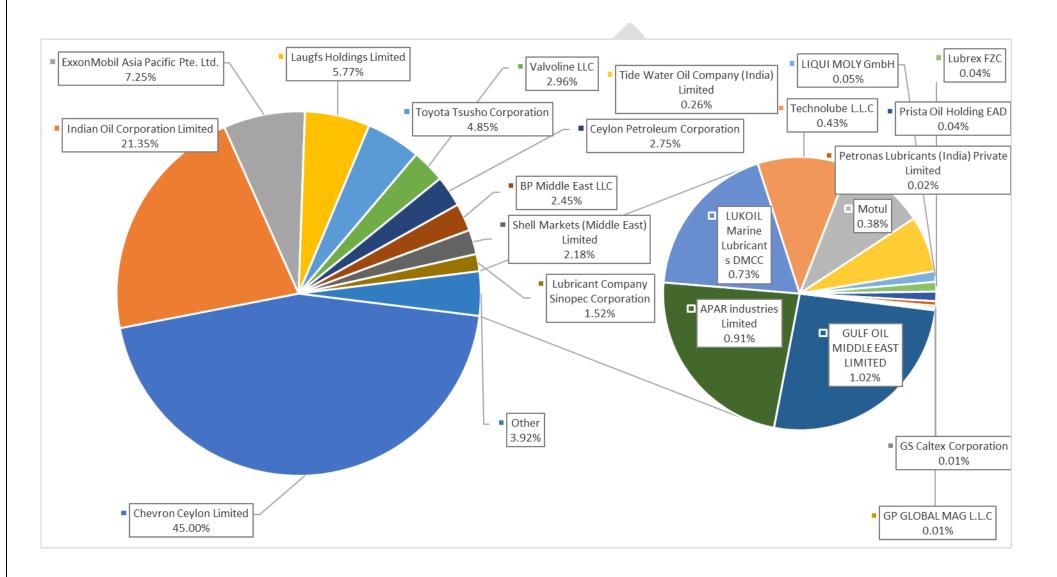

# **Company-wise Lubricant Sales Quantity**

| COMPANY                                     | LUBRICANT SALES QUANTITY Q2-<br>2023 |        |  |
|---------------------------------------------|--------------------------------------|--------|--|
|                                             | KL                                   | %      |  |
| Chevron Ceylon Limited                      | 4,400.28                             | 45.00  |  |
| Indian Oil Corporation Limited              | 2,087.59                             | 21.35  |  |
| ExxonMobil Asia Pacific Pte. Limited.       | 708.60                               | 7.25   |  |
| Laugfs Holdings Limited                     | 564.00                               | 5.77   |  |
| Toyota Tsusho Corporation                   | 474.27                               | 4.85   |  |
| Valvoline LLC                               | 289.57                               | 2.96   |  |
| Ceylon Petroleum Corporation                | 269.27                               | 2.75   |  |
| BP Middle East LLC                          | 239.79                               | 2.45   |  |
| Shell Markets (Middle East) Limited         | 212.81                               | 2.18   |  |
| Lubricant Company Sinopec Corporation       | 148.87                               | 1.52   |  |
| Gulf Oil Middle East Limited                | 99.93                                | 1.02   |  |
| Apar industries Limited                     | 89.20                                | 0.91   |  |
| Lukoil Marine Lubricants DMCC               | 71.73                                | 0.73   |  |
| Technolube L.L.C                            | 41.83                                | 0.43   |  |
| Motul                                       | 37.60                                | 0.38   |  |
| Tide Water Oil Company (India) Limited      | 25.43                                | 0.26   |  |
| Liqui Moly Gmbh                             | 4.81                                 | 0.05   |  |
| Lubrex FZC                                  | 4.39                                 | 0.04   |  |
| Prista Oil Holding EAD                      | 4.30                                 | 0.04   |  |
| Petronas Lubricants (India) Private Limited | 2.08                                 | 0.02   |  |
| GS Caltex Corporation                       | 1.09                                 | 0.01   |  |
| GP Global Mag L.L.C                         | 0.91                                 | 0.01   |  |
| Total                                       | 9,778.35                             | 100.00 |  |