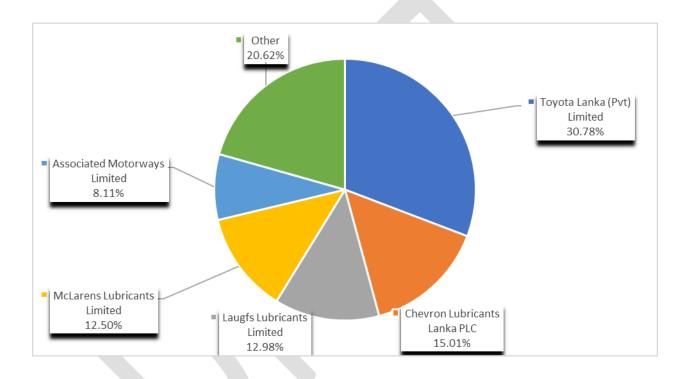

#### **Company-wise Lubricant Sales Quantity**

# Nominee-wise Lubricant Sales Quantity

| NOMINEE NAME                                 | LUBRICANT SALES 2023 | -      |
|----------------------------------------------|----------------------|--------|
|                                              | KL                   | %      |
| Chevron Lubricants Lanka PLC                 | 4,400.28             | 45.00  |
| Lanka IOC PLC                                | 2,087.59             | 21.35  |
| McLarens Lubricants Limited                  | 683.72               | 6.99   |
| Laugfs Lubricants Limited                    | 564.00               | 5.77   |
| Toyota Lanka (Private) Limited               | 474.27               | 4.85   |
| United Motors Lanka PLC                      | 289.57               | 2.96   |
| Ceylon Petroleum Corporation                 | 269.27               | 2.75   |
| Associated Motorways Limited                 | 239.79               | 2.45   |
| N. M. Distributors (Private) Limited         | 212.81               | 2.18   |
| Interocean Lubricants (Private) Limited      | 148.87               | 1.52   |
| Ideal Premier (Private) Limited.             | 89.20                | 0.91   |
| Gulf Synergy Lanka (Private) Limited         | 86.84                | 0.89   |
| Lanka Shipping & Logistics (Private) Limited | 64.85                | 0.66   |
| Bluetec holding Private Limited              | 41.83                | 0.43   |
| Spectrum Trading Company Private Limited     | 37.60                | 0.38   |
| Tyre house trading private limited           | 25.43                | 0.26   |
| United Tractor & Equipment (Private) Limited | 24.88                | 0.25   |
| Ideal First Choice (Private) Limited         | 13.09                | 0.13   |
| Lubricants Specialists (Private) Limited     | 6.88                 | 0.07   |
| Semini Motors (Private) Limited              | 4.81                 | 0.05   |
| United Lubricants Private Limited            | 4.39                 | 0.04   |
| Desha Shakthi (Private) Limited              | 4.30                 | 0.04   |
| Global Capital Holdings (Private) Limited    | 2.08                 | 0.02   |
| Samaco International (Private) Limited       | 1.09                 | 0.01   |
| The Trades Mines Petroleum Private Limited   | 0.91                 | 0.01   |
| Total                                        | 9,778.35             | 100.00 |

#### **Nominee-wise Lubricant Sales Quantity**