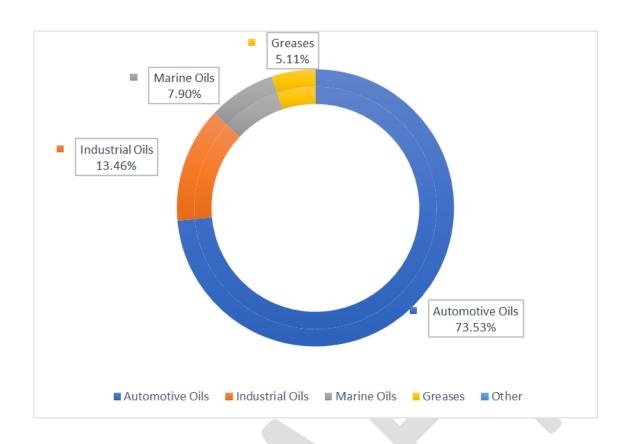

**Type of Lubricant-wise Lubricant Sales Values** 

| TYPES OF        | LUBRICANT SALES VALUES 2023- Q2 |        |  |  |  |
|-----------------|---------------------------------|--------|--|--|--|
| LUBRICANTS      | LKR (Millions)                  | %      |  |  |  |
| Automotive Oils | 9,444.52                        | 73.53  |  |  |  |
| Industrial Oils | 1,728.68                        | 13.46  |  |  |  |
| Marine Oils     | 1,014.22                        | 7.90   |  |  |  |
| Greases         | 656.71                          | 5.11   |  |  |  |
| Other           | -                               | -      |  |  |  |
| Total           | 12,844.13                       | 100.00 |  |  |  |