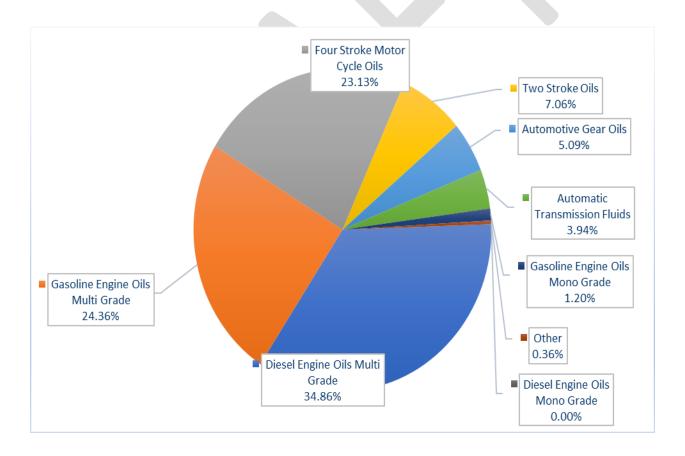

**Type of Lubricant-wise Lubricant Sales Quantity** 

| TYPES OF        | LUBRICANT SALES QUANTITY 2023- Q2 |        |  |  |
|-----------------|-----------------------------------|--------|--|--|
| LUBRICANTS      | KL                                | %      |  |  |
| Automotive Oils | 7,124.52                          | 72.86  |  |  |
| Industrial Oils | 1,443.58                          | 14.76  |  |  |
| Marine Oils     | 936.031                           | 9.57   |  |  |
| Greases         | 274.215                           | 2.80   |  |  |
| Total           | 9,778.35                          | 100.00 |  |  |