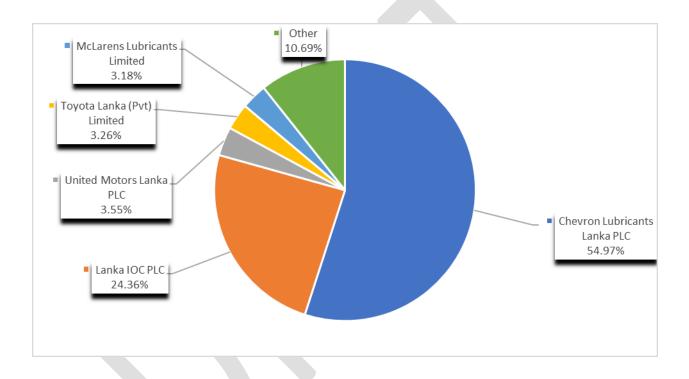

# Nominee-wise Lubricant Sales Quantity

| NOMINEE NAME                                 | LUBRICANT SALES 2023 | -      |
|----------------------------------------------|----------------------|--------|
|                                              | KL                   | %      |
| Chevron Lubricants Lanka PLC                 | 4,400.28             | 45.00  |
| Lanka IOC PLC                                | 2,087.59             | 21.35  |
| McLarens Lubricants Limited                  | 683.72               | 6.99   |
| Laugfs Lubricants Limited                    | 564.00               | 5.77   |
| Toyota Lanka (Private) Limited               | 474.27               | 4.85   |
| United Motors Lanka PLC                      | 289.57               | 2.96   |
| Ceylon Petroleum Corporation                 | 269.27               | 2.75   |
| Associated Motorways Limited                 | 239.79               | 2.45   |
| N. M. Distributors (Private) Limited         | 212.81               | 2.18   |
| Interocean Lubricants (Private) Limited      | 148.87               | 1.52   |
| Ideal Premier (Private) Limited.             | 89.20                | 0.91   |
| Gulf Synergy Lanka (Private) Limited         | 86.84                | 0.89   |
| Lanka Shipping & Logistics (Private) Limited | 64.85                | 0.66   |
| Bluetec holding Private Limited              | 41.83                | 0.43   |
| Spectrum Trading Company Private Limited     | 37.60                | 0.38   |
| Tyre house trading private limited           | 25.43                | 0.26   |
| United Tractor & Equipment (Private) Limited | 24.88                | 0.25   |
| Ideal First Choice (Private) Limited         | 13.09                | 0.13   |
| Lubricants Specialists (Private) Limited     | 6.88                 | 0.07   |
| Semini Motors (Private) Limited              | 4.81                 | 0.05   |
| United Lubricants Private Limited            | 4.39                 | 0.04   |
| Desha Shakthi (Private) Limited              | 4.30                 | 0.04   |
| Global Capital Holdings (Private) Limited    | 2.08                 | 0.02   |
| Samaco International (Private) Limited       | 1.09                 | 0.01   |
| The Trades Mines Petroleum Private Limited   | 0.91                 | 0.01   |
| Total                                        | 9,778.35             | 100.00 |