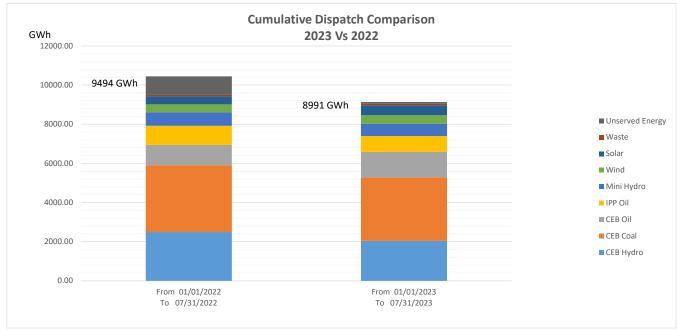

- Estimated unserved energy due to power cuts has been added to the daily generation in 2022
- Actual average generation from Minihydro, Solar and Rooftop Solar has been added to the Daily generation in 2022
- Estimated total generation from Minihydro, Solar and Rooftop Solar has been added to the Daily generation in 2023