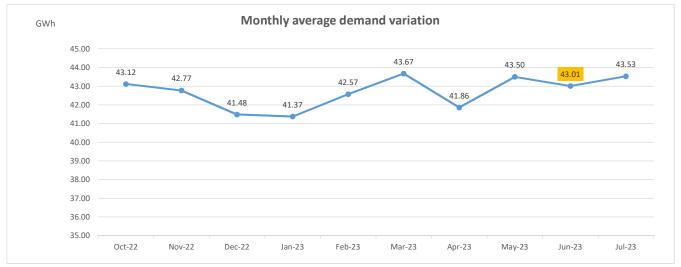

- Daily Average (1<sup>st</sup> 31st July, 2022) 45.93 GWh
- Daily Average (1<sup>st</sup> 31st July, 2023) 43.53 GWh

Estimated generation form Minihydro, Solar and Rooftop Solar has been added to the daily generation in 2023 and 2022