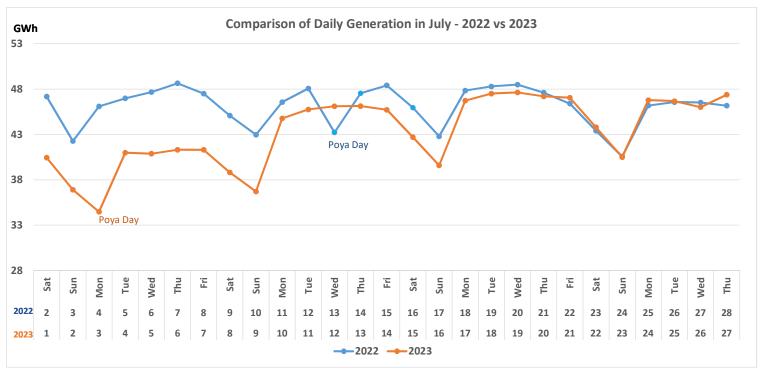

- Estimated unserved energy due to power cuts has been added to the daily generation in 2022
- Actual average generation from Minihydro, Solar and Rooftop Solar has been added to the Daily generation in 2022
- Estimated total generation from Minihydro, Solar and Rooftop Solar has been added to the Daily generation in 2023

- Daily Average (1<sup>st</sup> 31st July, 2022) 45.93 GWh
- Daily Average (1<sup>st</sup> 31st July, 2023) 43.53 GWh

Estimated generation form Minihydro, Solar and Rooftop Solar has been added to the daily generation in 2023 and 2022