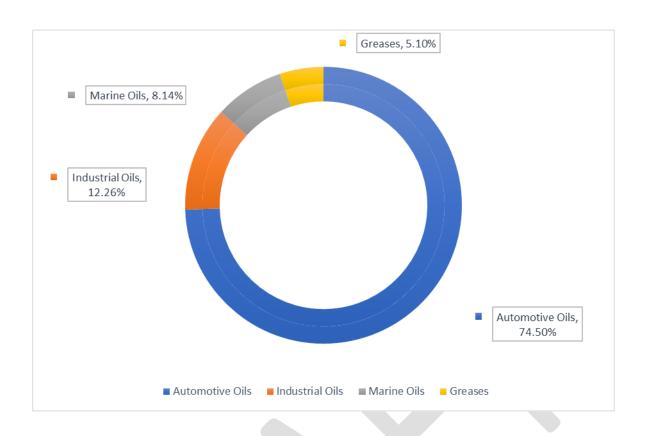

**Type of Lubricant-wise Lubricant Sales Values** 

| TYPES OF LURBICANTS | LUBRICANT SALES VALUES 2023- Q1 |        |  |  |
|---------------------|---------------------------------|--------|--|--|
| TYPES OF LUBRICANTS | LKR (Millions)                  | %      |  |  |
| Automotive Oils     | 10,243.07                       | 74.50  |  |  |
| Industrial Oils     | 1,685.30                        | 12.26  |  |  |
| Marine Oils         | 1,119.42                        | 8.14   |  |  |
| Greases             | 701.84                          | 5.10   |  |  |
| Total               | 13,749.63                       | 100.00 |  |  |