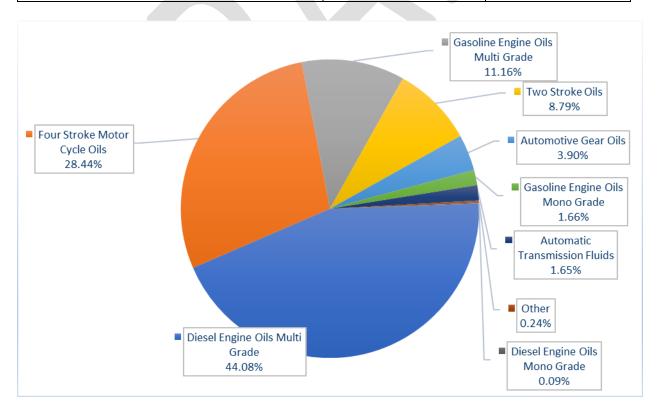

#### **Automotive Lubricant Sales Values**

| ALITOMOTINE OIL TANDE            | LUBRICANT SALES VALUE 2023- Q1 |        |  |  |
|----------------------------------|--------------------------------|--------|--|--|
| AUTOMOTIVE OIL TYPE              | LKR Million                    | %      |  |  |
| Diesel Engine Oils Multi Grade   | 4,013.51                       | 39.18  |  |  |
| Gasoline Engine Oils Multi Grade | 2,300.25                       | 22.46  |  |  |
| Four Stroke Motor Cycle Oils     | 2,156.72                       | 21.06  |  |  |
| Two Stroke Oils                  | 666.82                         | 6.51   |  |  |
| Automotive Gear Oils             | 519.56                         | 5.07   |  |  |
| Automatic Transmission Fluids    | 384.36                         | 3.75   |  |  |
| Gasoline Engine Oils Mono Grade  | 162.63                         | 1.59   |  |  |
| Other                            | 32.83                          | 0.32   |  |  |
| Diesel Engine Oils Mono Grade    | 6.38                           | 0.06   |  |  |
| Total                            | 10,243.07                      | 100.00 |  |  |