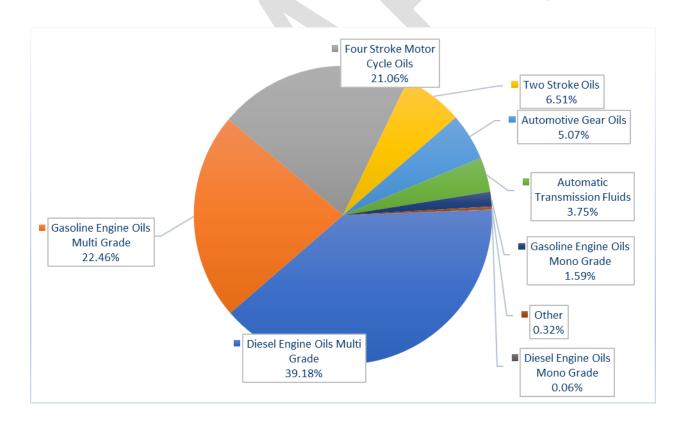

#### **Automotive Lubricant Sales Quantity**

| AUTOMOTIVE OIL TYPE              | LUBRICANT SALES VALUE 2023- Q1 |        |  |  |
|----------------------------------|--------------------------------|--------|--|--|
| AUTOMOTIVE OIL TYPE              | KL                             | %      |  |  |
| Diesel Engine Oils Multi Grade   | 3,317.70                       | 44.08  |  |  |
| Four Stroke Motor Cycle Oils     | 2,140.60                       | 28.44  |  |  |
| Gasoline Engine Oils Multi Grade | 839.982                        | 11.16  |  |  |
| Two Stroke Oils                  | 661.431                        | 8.79   |  |  |
| Automotive Gear Oils             | 293.844                        | 3.90   |  |  |
| Gasoline Engine Oils Mono Grade  | 125.01                         | 1.66   |  |  |
| Automatic Transmission Fluids    | 124.291                        | 1.65   |  |  |
| Other                            | 17.955                         | 0.24   |  |  |
| Diesel Engine Oils Mono Grade    | 6.458                          | 0.09   |  |  |
| Total                            | 7,527.27                       | 100.00 |  |  |