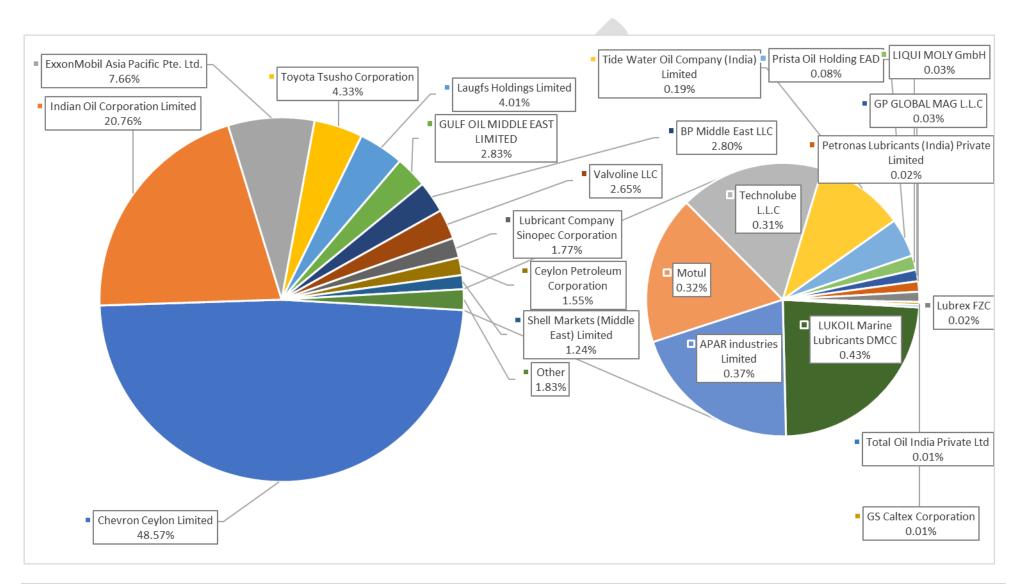

## **Company-wise Lubricant Sales Quantity**

| Commony                                     | LUBRICANT SALES | QUANTITY Q1- 2023 |
|---------------------------------------------|-----------------|-------------------|
| Company                                     | KL              | %                 |
| Chevron Ceylon Limited                      | 5,049.34        | 48.57             |
| Indian Oil Corporation Limited              | 2,158.00        | 20.76             |
| ExxonMobil Asia Pacific Pte. Limited.       | 796.11          | 7.66              |
| Toyota Tsusho Corporation                   | 449.78          | 4.33              |
| Laugfs Holdings Limited                     | 416.97          | 4.01              |
| Gulf Oil Middle East Limited                | 293.83          | 2.83              |
| BP Middle East LLC                          | 290.93          | 2.80              |
| Valvoline LLC                               | 275.55          | 2.65              |
| Lubricant Company Sinopec Corporation       | 184.42          | 1.77              |
| Ceylon Petroleum Corporation                | 160.86          | 1.55              |
| Shell Markets (Middle East) Limited         | 129.35          | 1.24              |
| Lukoil Marine Lubricants DMCC               | 45.05           | 0.43              |
| Apar industries Limited                     | 38.71           | 0.37              |
| Motul                                       | 33.39           | 0.32              |
| Technolube L.L.C                            | 32.57           | 0.31              |
| Tide Water Oil Company (India) Limited      | 19.97           | 0.19              |
| Prista Oil Holding EAD                      | 8.70            | 0.08              |
| Liqui Moly Gmbh                             | 3.21            | 0.03              |
| GP Global Mag L.L.C                         | 2.62            | 0.03              |
| Petronas Lubricants (India) Private Limited | 2.34            | 0.02              |
| Lubrex FZC                                  | 2.28            | 0.02              |
| GS Caltex Corporation                       | 0.67            | 0.01              |
| Total Oil India Private Limited             | 0.55            | 0.01              |
| Total                                       | 10,395.19       | 100.00            |