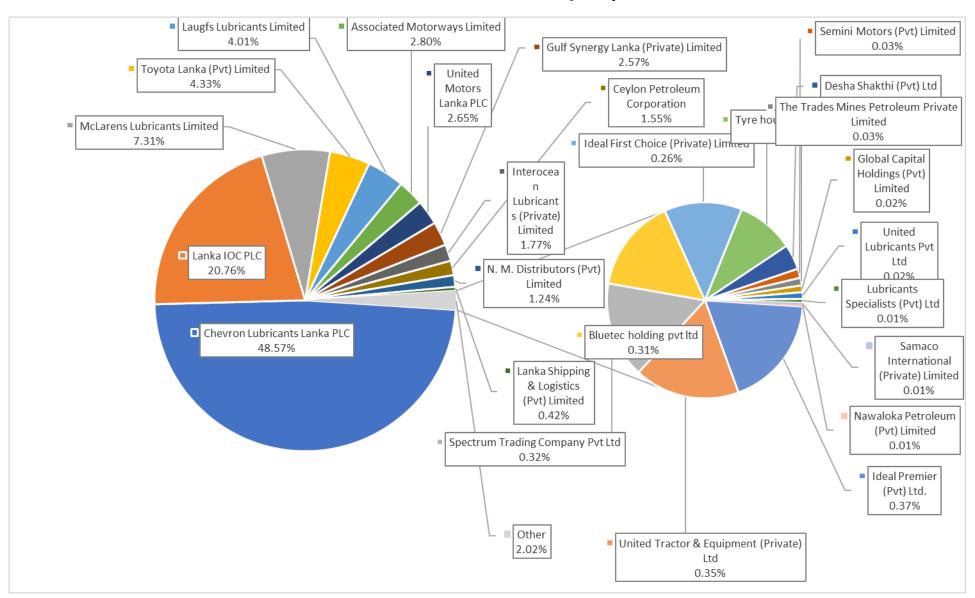

## Nominee-wise Lubricant Sales Quantity

| Nominee Name                                 | LUBRICANT SALES | LUBRICANT SALES QUANTITY Q1- 2023 |  |  |  |
|----------------------------------------------|-----------------|-----------------------------------|--|--|--|
| Nominee Name                                 | KL              | %                                 |  |  |  |
| Chevron Lubricants Lanka PLC                 | 5,049.34        | 48.57                             |  |  |  |
| Lanka IOC PLC                                | 2,158.00        | 20.76                             |  |  |  |
| McLarens Lubricants Limited                  | 759.58          | 7.31                              |  |  |  |
| Toyota Lanka (Private) Limited               | 449.78          | 4.33                              |  |  |  |
| Laugfs Lubricants Limited                    | 416.97          | 4.01                              |  |  |  |
| Associated Motorways Limited                 | 290.93          | 2.80                              |  |  |  |
| United Motors Lanka PLC                      | 275.55          | 2.65                              |  |  |  |
| Gulf Synergy Lanka (Private) Limited         | 266.87          | 2.57                              |  |  |  |
| Interocean Lubricants (Private) Limited      | 184.42          | 1.77                              |  |  |  |
| Ceylon Petroleum Corporation                 | 160.86          | 1.55                              |  |  |  |
| N. M. Distributors (Private) Limited         | 129.35          | 1.24                              |  |  |  |
| Lanka Shipping & Logistics (Private) Limited | 43.66           | 0.42                              |  |  |  |
| Ideal Premier (Private) Limited.             | 38.71           | 0.37                              |  |  |  |
| United Tractor & Equipment (Private) Limited | 36.53           | 0.35                              |  |  |  |
| Spectrum Trading Company Private Limited     | 33.39           | 0.32                              |  |  |  |
| Bluetec holding Private Limited              | 32.57           | 0.31                              |  |  |  |
| Ideal First Choice (Private) Limited         | 26.96           | 0.26                              |  |  |  |
| Tyre house trading private limited           | 19.97           | 0.19                              |  |  |  |
| Desha Shakthi (Private) Limited              | 8.70            | 0.08                              |  |  |  |
| Semini Motors (Private) Limited              | 3.21            | 0.03                              |  |  |  |
| The Trades Mines Petroleum Private Limited   | 2.62            | 0.03                              |  |  |  |
| Global Capital Holdings (Private) Limited    | 2.34            | 0.02                              |  |  |  |
| United Lubricants Private Limited            | 2.28            | 0.02                              |  |  |  |
| Lubricants Specialists (Private) Limited     | 1.39            | 0.01                              |  |  |  |
| Samaco International (Private) Limited       | 0.67            | 0.01                              |  |  |  |
| Nawaloka Petroleum (Private) Limited         | 0.55            | 0.01                              |  |  |  |
| Total                                        | 10,395.19       | 100.00                            |  |  |  |