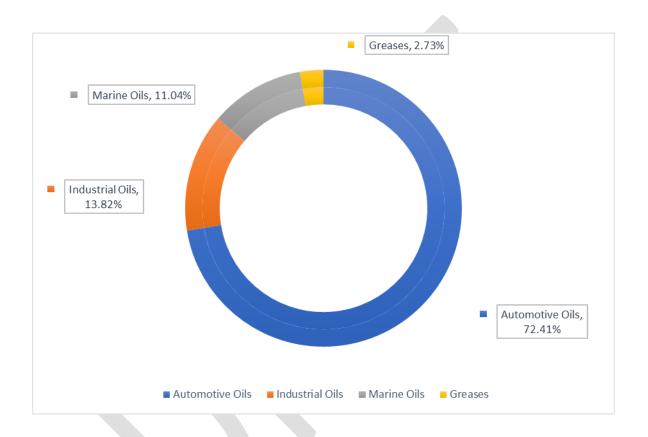

**Type of Lubricant-wise Lubricant Sales Quantity** 

| TYPES OF        | LUBRICANT SALES QUANTITY 2023- Q1 |        |  |  |
|-----------------|-----------------------------------|--------|--|--|
| LUBRICANTS      | KL                                | %      |  |  |
| Automotive Oils | 7,527.27                          | 72.41  |  |  |
| Industrial Oils | 1,436.24                          | 13.82  |  |  |
| Marine Oils     | 1,147.68                          | 11.04  |  |  |
| Greases         | 284.01                            | 2.73   |  |  |
| Total           | 10,395.19                         | 100.00 |  |  |