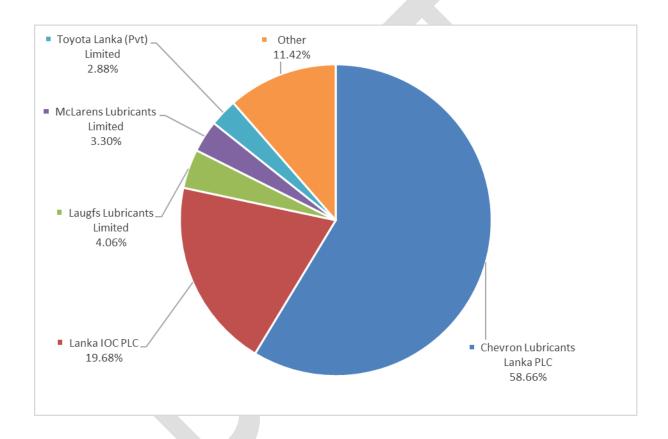

#### **Diesel Engine Oils Sales Quantity**

| Name of Nominee                | Diesel Engi | ine Oil Qty |
|--------------------------------|-------------|-------------|
|                                | KL          | %           |
| Chevron Lubricants Lanka PLC   | 1,950.08    | 58.66       |
| Lanka IOC PLC                  | 654.14      | 19.68       |
| Laugfs Lubricants Limited      | 134.87      | 4.06        |
| McLarens Lubricants Limited    | 109.71      | 3.30        |
| Toyota Lanka (Private) Limited | 95.60       | 2.88        |
| Other                          | 379.75      | 11.42       |