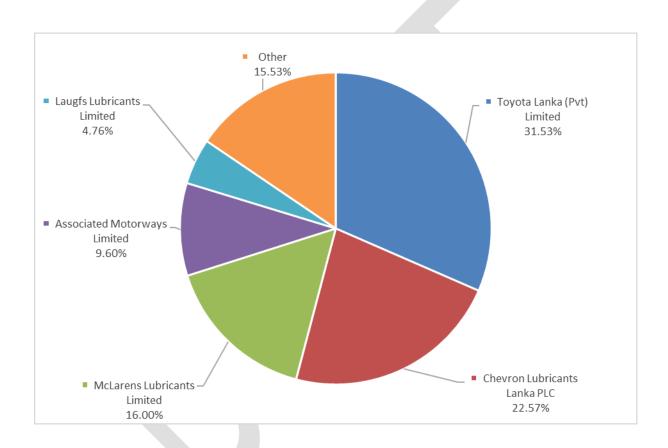

#### **Petrol engine Oils Sales Quantity**

| Name of Nominee                | Petrol Engine Oil Qty |       |  |  |
|--------------------------------|-----------------------|-------|--|--|
|                                | KL                    | %     |  |  |
| Toyota Lanka (Private) Limited | 304.27                | 31.53 |  |  |
| Chevron Lubricants Lanka PLC   | 217.82                | 22.57 |  |  |
| McLarens Lubricants Limited    | 154.39                | 16.00 |  |  |
| Associated Motorways Limited   | 92.68                 | 9.60  |  |  |
| Laugfs Lubricants Limited      | 45.97                 | 4.76  |  |  |
| Other                          | 149.87                | 15.53 |  |  |