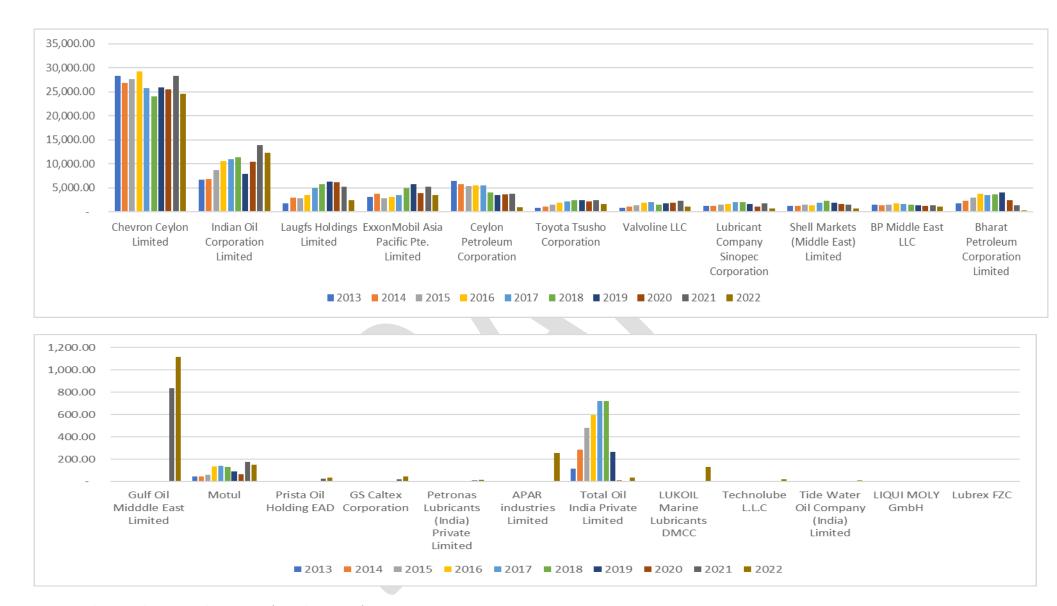

# 2.2 List of authorized parties/brands under Activity 2

Table 2 : List of authorized parties/brands under Activity 2

| Table 2 : List of authorized partic      | Nominee                                                                                               | Brand                            |
|------------------------------------------|-------------------------------------------------------------------------------------------------------|----------------------------------|
| Apar Industries Limited                  | Ideal Premier (Private)<br>Limited.                                                                   | Powering Ahead                   |
|                                          |                                                                                                       | Eni, Poweroil                    |
| Bharat Petroleum Corporation Limited     | TVS Automotives<br>(Private) Limited                                                                  | LUBRICANTS                       |
|                                          |                                                                                                       | MAK                              |
| BP Middle East LLC                       | Associated Motorways<br>Limited                                                                       | <b>⇔</b> bp <b>⊕Castrol</b>      |
| *Enoc Marketing LLC                      | Energy Consortium                                                                                     | bp, Castrol                      |
| Elloc Marketing ELC                      | Private Limited                                                                                       | اینوائ<br>enoc                   |
|                                          |                                                                                                       | enoc                             |
| ExxonMobil Asia<br>Pacific Pte. Limited  | McLarens Lubricants Limited                                                                           | ExonMobil (Esso) Mobil           |
|                                          |                                                                                                       | ExxonMobil, Esso, Mobil          |
| ExxonMobil Asia Pacific Pte. Limited     | United Tractor & Equipment (Private) Limited                                                          | CAT                              |
| CD Clobal Mag L L C                      | The Trades Mines                                                                                      | CAT                              |
| GP Global Mag L.L.C                      | Petroleum (Private) Limited                                                                           | Lubricants<br>Inside Engineering |
| GS Caltex Corporation                    | Samaco International<br>(Private) Limited                                                             | Kixx                             |
|                                          |                                                                                                       | Kixx                             |
| Gulf Oil Middle East<br>Limited          | Gulf Synergy Lanka (Private) Limited  Ideal First Choice (Private) Limited.  *Lanka Ashok Leyland PLC | Gulf                             |
| Idemitsu Lube India                      |                                                                                                       |                                  |
| Private Limited**                        | NA                                                                                                    |                                  |
| Liqui Moly GmbH                          | Semini Motors (Private)<br>Limited                                                                    | MOLY                             |
| Lubrex FZC                               | United Lubricants Private                                                                             | LIQUI MOLY ®                     |
| Lubrex FZC                               | Limited  Limited                                                                                      | <b>LUBREX</b>                    |
| Lubricant Company                        | Interocean Lubricants                                                                                 | LUBREX                           |
| Lubricant Company<br>Sinopec Corporation | Limited                                                                                               | SINOPEC                          |
|                                          |                                                                                                       | (Greatwan, SINOPEC)              |