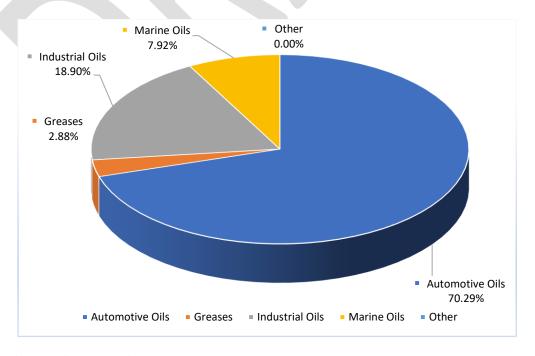

| 23,463           | 6.84              | 3.64   |
| 2014 | 54,265                   | 22,640           | 1.04              | 11.00  |
| 2013 | 53,708                   | 20,397           | (4.66)            | (2.19) |
| 2012 | 56,334                   | 20,854           | (3.79)            | 11.07  |



Figure 1 : Lubricant Sales (Quantity) - 2012 to 2022

#### 3.1.6 Lubricant Sales Quantity by Type

**Table 8: Lubricant Sales Quantity by Type** 

| Lubricant Type  | KL        | %      |
|-----------------|-----------|--------|
| Automotive Oils | 35,668.59 | 70.29  |
| Greases         | 1,460.08  | 2.88   |
| Industrial Oils | 9,592.70  | 18.90  |
| Marine Oils     | 4,020.75  | 7.92   |
| Other           | 0.26      | 0.00   |
| Total           | 50,742.38 | 100.00 |



Figure 2 : Lubricant Sales Quantity by Type

# 3.1.7 Lubricant Sales Value by Type

**Table 9: Lubricant Sales Value by Type** 

| Lubricant Type  | LKR Million | %      |
|-----------------|-------------|--------|
| Automotive Oils | 38,251.90   | 73.55  |
| Greases         | 2,479.66    | 4.77   |
| Industrial Oils | 8,047.41    | 15.47  |
| Marine Oils     | 3,229.13    | 6.21   |
| Other           | 0.25        | 0.00   |
| Total           | 52,008.34   | 100.00 |



Figure 3: Lubricant Sales Value by Type

#### 3.1.8 Lubricant Sales Quantity by Company/Type

Table 10: Lubricant Sales Quantity by Company/Type

|                                       |            | LUBRIC  | CANT SALES ( | QUANTITY ( | KL)   |           |
|---------------------------------------|------------|---------