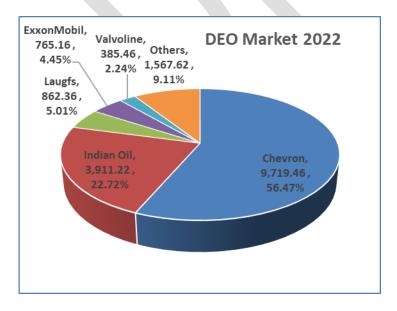

# List of Figures

| Figure 1: Lubricant Sales (Quantity) - 2012 to 2022               | 13 |
|-------------------------------------------------------------------|----|
| Figure 2 : Lubricant Sales Quantity by Type                       | 13 |
| Figure 3 : Lubricant Sales Value by Type                          | 14 |
| Figure 4: Lubricant Sales Quantity by Company (past four years)   | 19 |
| Figure 5 : Lubricant Sales Quantity by Company (past four years)  | 19 |
| Figure 6: Lubricant Sales Quantity by Company (past eleven years) | 21 |
| Figure 7: Lubricant Sales Quantity by Type (past ten years)       | 22 |
| Figure 8 : Automotive Lubricant Sales Quantity Breakdown          | 23 |
| Figure 9 Passenger Car Motor Oils (PCMO) Market 2022              | 24 |
| Figure 10 Diesel Engine Oils (DEO) Market 2022                    | 24 |
| Figure 11 : Synthetic Lubricant Sales Quantity by Type            | 27 |
| Figure 12 : Synthetic Lubricant Sales Quantity by Company         |    |
| Figure 13 : Lubricant Imports by Type                             | 29 |