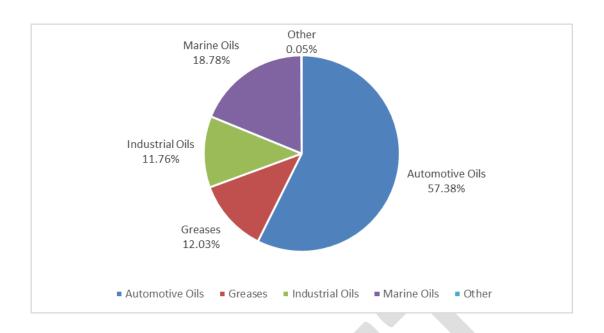

# 3.1.3 Lubricant Sales Value by Company

**Table 5: Lubricant Sales Value by Company** 

| C                                           | Sales       | Sales Values |  |  |
|---------------------------------------------|-------------|--------------|--|--|
| Company                                     | LKR Million | %            |  |  |
| Chevron Ceylon Limited                      | 22,037.42   | 42.37        |  |  |
| Indian Oil Corporation Limited              | 9,935.47    | 19.10        |  |  |
| ExxonMobil Asia Pacific Pte. Limited.       | 4,982.76    | 9.58         |  |  |
| Toyota Tsusho Corporation                   | 4,079.25    | 7.84         |  |  |
| Laugfs Holdings Limited                     | 2,746.16    | 5.28         |  |  |
| BP Middle East LLC                          | 1,763.55    | 3.39         |  |  |
| Valvoline LLC                               | 1,547.51    | 2.98         |  |  |
| Shell Markets (Middle East) Limited         | 1,077.78    | 2.07         |  |  |
| Lubricant Company Sinopec Corporation       | 907.59      | 1.75         |  |  |
| Ceylon Petroleum Corporation                | 802.48      | 1.54         |  |  |
| Gulf Oil Middle East Limited                | 775.70      | 1.49         |  |  |
| Bharat Petroleum Corporation Limited        | 301.21      | 0.58         |  |  |
| Motul                                       | 277.19      | 0.53         |  |  |
| APAR industries Limited                     | 258.21      | 0.50         |  |  |
| Lukoil Marine Lubricants DMCC               | 248.36      | 0.48         |  |  |
| GS Caltex Corporation                       | 101.26      | 0.19         |  |  |
| Prista Oil Holding EAD                      | 40.59       | 0.08         |  |  |
| Technolube L.L.C                            | 35.07       | 0.07         |  |  |
| Total Oil India Private Limited             | 30.99       | 0.06         |  |  |
| Petronas Lubricants (India) Private Limited | 24.17       | 0.05         |  |  |
| Tide Water Oil Company (India) Limited      | 17.14       | 0.03         |  |  |
| Liqui Moly GmbH                             | 16.94       | 0.03         |  |  |
| Lubrex FZC                                  | 1.53        | 0.00         |  |  |
| Total                                       | 52,008.34   | 100.00       |  |  |

# 3.1.4 Lubricant Sales Value by Nominee

**Table 6: Lubricant Sales Value by Nominee** 

| Nominee Name                            | Sales       | Values |
|-----------------------------------------|-------------|--------|
| Nonlinee Name                           | LKR Million | %      |
| Chevron Lubricants Lanka PLC            | 22,037.42   | 42.37  |
| Lanka IOC PLC                           | 9,935.47    | 19.10  |
| McLarens Lubricants Limited             | 4,742.20    | 9.12   |
| Toyota Lanka (Private) Limited          | 4,079.25    | 7.84   |
| Laugfs Lubricants Limited               | 2,746.16    | 5.28   |
| Associated Motorways Limited            | 1,763.55    | 3.39   |
| United Motors Lanka PLC                 | 1,547.51    | 2.98   |
| N. M. Distributors (Private) Limited    | 1,077.78    | 2.07   |
| Interocean Lubricants (Private) Limited | 907.59      | 1.75   |