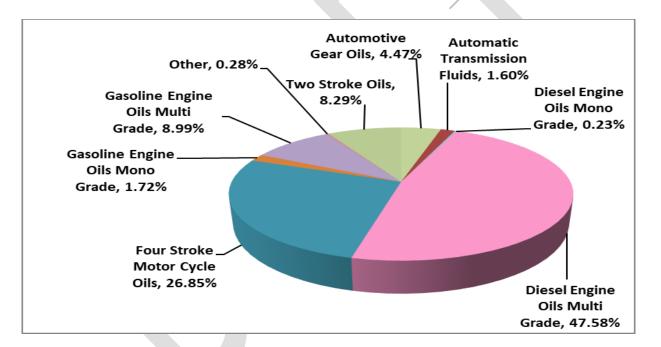

# List of Figures

| Figure 1: Lubricant Sales (Quantity) - 2012 to 2022               | 13 |
|-------------------------------------------------------------------|----|
| Figure 2 : Lubricant Sales Quantity by Type                       | 13 |
| Figure 3 : Lubricant Sales Value by Type                          | 14 |
| Figure 4: Lubricant Sales Quantity by Company (past four years)   | 19 |
| Figure 5 : Lubricant Sales Quantity by Company (past four years)  | 19 |
| Figure 6: Lubricant Sales Quantity by Company (past eleven years) | 21 |
| Figure 7: Lubricant Sales Quantity by Type (past ten years)       | 22 |
| Figure 8 : Automotive Lubricant Sales Quantity Breakdown          | 23 |
| Figure 9 Passenger Car Motor Oils (PCMO) Market 2022              | 24 |
| Figure 10 Diesel Engine Oils (DEO) Market 2022                    | 24 |
| Figure 11 : Synthetic Lubricant Sales Quantity by Type            | 27 |
| Figure 12 : Synthetic Lubricant Sales Quantity by Company         |    |
| Figure 13 : Lubricant Imports by Type                             | 29 |