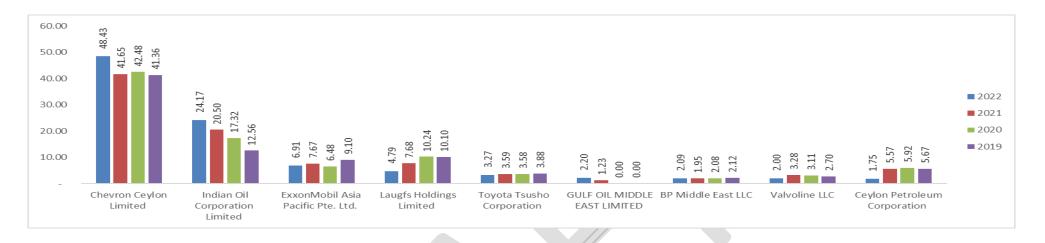

Global Capital Holdings<br>(Private) Limited | -         | -      | -         | -      | 8.59      | 0.01   | 12.86     | 0.03   |
| Tyre house trading private limited           | -         | -      | -         | -      | -         | -      | 8.78      | 0.02   |
| Semini Motors (Private)<br>Limited           | -         | -      | -         | -      | -         | -      | 3.38      | 0.01   |
| United Lubricants Private<br>Limited         | -         | -      | -         | -      | -         | -      | 0.69      | 0.00   |
| Transmec International                       | 91.80     | 0.15   | 5.23      | 0.01   | -         | -      | -         | -      |
| Total                                        | 62,481.36 | 100.00 | 59,925.80 | 100.00 | 68,017.69 | 100.00 | 50,742.38 | 100.00 |





Figure 4: Lubricant Sales Quantity by Company (past four years)



Figure 5: Lubricant Sales Quantity by Company (past four years)

# 3.1.12 Lubricant Sales Quantity by Company (past ten years)

Table 14 : Lubricant Sales Quantity by Company (past ten years)

| Company                                     |           |            |           | Lı        | bricant Sales | s Quantity (K | L)        |           |           |           |
|---------------------------------------------|-----------|------------|-----------|-----------|---------------|---------------|-----------|-----------|-----------|-----------|
|                                             | 2013      | 2014       | 2015      | 2016      | 2017          | 2018          | 2019      | 2020      | 2021      | 2022      |
| Chevr