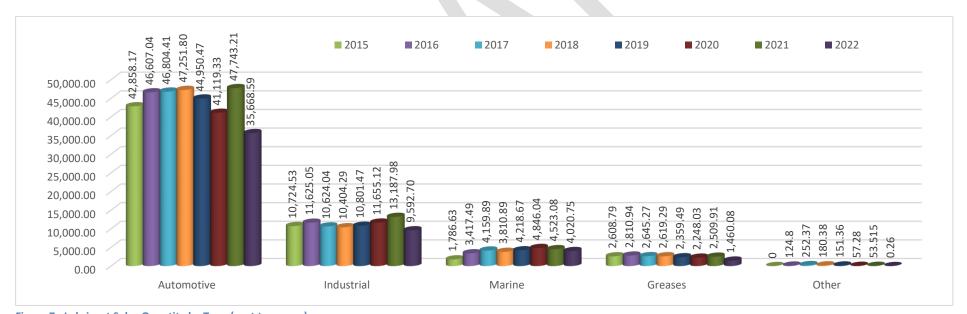

# List of Figures

| Figure 1: Lubricant Sales (Quantity) - 2012 to 2022               | 13 |
|-------------------------------------------------------------------|----|
| Figure 2 : Lubricant Sales Quantity by Type                       | 13 |
| Figure 3 : Lubricant Sales Value by Type                          | 14 |
| Figure 4: Lubricant Sales Quantity by Company (past four years)   | 19 |
| Figure 5 : Lubricant Sales Quantity by Company (past four years)  | 19 |
| Figure 6: Lubricant Sales Quantity by Company (past eleven years) | 21 |
| Figure 7: Lubricant Sales Quantity by Type (past ten years)       | 22 |
| Figure 8 : Automotive Lubricant Sales Quantity Breakdown          | 23 |
| Figure 9 Passenger Car Motor Oils (PCMO) Market 2022              | 24 |
| Figure 10 Diesel Engine Oils (DEO) Market 2022                    | 24 |
| Figure 11 : Synthetic Lubricant Sales Quantity by Type            | 27 |
| Figure 12 : Synthetic Lubricant Sales Quantity by Company         |    |
| Figure 13 : Lubricant Imports by Type                             | 29 |