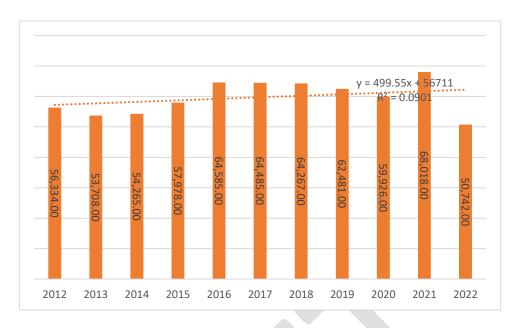

9           | 13.50             | 48.21  |
| 2020 | 59,926                   | 27,454           | (4.09)            | (3.23) |
| 2019 | 62,481                   | 28,369           | (2.78)            | 3.78   |
| 2018 | 64,267                   | 27,336           | (0.34)            | 3.07   |
| 2017 | 64,485                   | 26,522           | (0.15)            | 1.57   |
| 2016 | 64,585                   | 26,112           | 11.40             | 11.29  |
| 2015 | 57,978                   | 23,463           | 6.84              | 3.64   |
| 2014 | 54,265                   | 22,640           | 1.04              | 11.00  |
| 2013 | 53,708                   | 20,397           | (4.66)            | (2.19) |
| 2012 | 56,334                   | 20,854           | (3.79)            | 11.07  |



Figure 1 : Lubricant Sales (Quantity) - 2012 to 2022

#### 3.1.6 Lubricant Sales Quantity by Type

**Table 8: Lubricant Sales Quantity by Type** 

| Lubricant Type  | KL        | %      |
|-----------------|-----------|--------|
| Automotive Oils | 35,668.59 | 70.29  |
| Greases         | 1,460.08  | 2.88   |
| Industrial Oils | 9,592.70  | 18.90  |
| Marine Oils     | 4,020.75  | 7.92   |
| Other           | 0.26      | 0.00   |
| Total           | 50,742.38 | 100.00 |



Figure 2 : Lubricant Sales Quantity by Type

# 3.1.7 Lubricant Sales Value by Type

**Table 9: Lubricant Sales Value by Type** 

| Lubricant Type  | LKR Million | %      |
|-----------------|-------------|--------|
| Automotive Oils | 38,251.90   | 73.55  |
| Greases         | 2,479.66    | 4.77   |
| Industrial Oils |