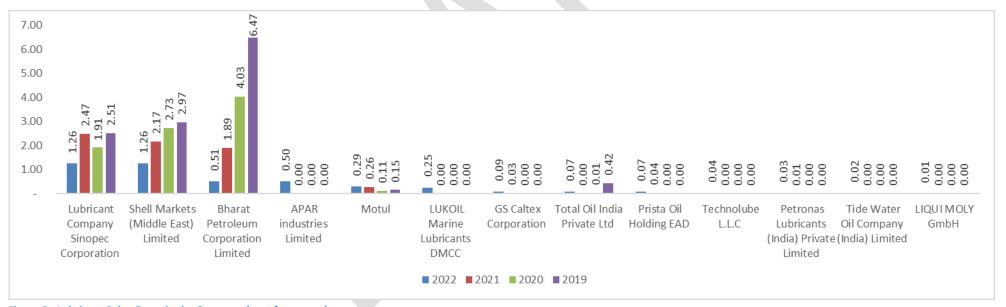

# 2.2 List of authorized parties/brands under Activity 2

Table 2 : List of authorized parties/brands under Activity 2

| Table 2 : List of authorized partic      | Nominee                                                                                               | Brand                            |
|------------------------------------------|-------------------------------------------------------------------------------------------------------|----------------------------------|
| Apar Industries Limited                  | Ideal Premier (Private)<br>Limited.                                                                   | Powering Ahead                   |
|                                          |                                                                                                       | Eni, Poweroil                    |
| Bharat Petroleum Corporation Limited     | TVS Automotives<br>(Private) Limited                                                                  | LUBRICANTS                       |
|                                          |                                                                                                       | MAK                              |
| BP Middle East LLC                       | Associated Motorways<br>Limited                                                                       | <b>⇔</b> bp <b>⊕Castrol</b>      |
| *Enoc Marketing LLC                      | Energy Consortium                                                                                     | bp, Castrol                      |
| Elloc Marketing ELC                      | Private Limited                                                                                       | اینوائ<br>enoc                   |
|                                          |                                                                                                       | enoc                             |
| ExxonMobil Asia<br>Pacific Pte. Limited  | McLarens Lubricants Limited                                                                           | ExonMobil (Esso) Mobil           |
|                                          |                                                                                                       | ExxonMobil, Esso, Mobil          |
| ExxonMobil Asia Pacific Pte. Limited     | United Tractor & Equipment (Private) Limited                                                          | CAT                              |
| CD Clobal Mag L L C                      | The Trades Mines                                                                                      | CAT                              |
| GP Global Mag L.L.C                      | Petroleum (Private) Limited                                                                           | Lubricants<br>Inside Engineering |
| GS Caltex Corporation                    | Samaco International<br>(Private) Limited                                                             | Kixx                             |
|                                          |                                                                                                       | Kixx                             |
| Gulf Oil Middle East<br>Limited          | Gulf Synergy Lanka (Private) Limited  Ideal First Choice (Private) Limited.  *Lanka Ashok Leyland PLC | Gulf                             |
| Idemitsu Lube India                      |                                                                                                       |                                  |
| Private Limited**                        | NA                                                                                                    |                                  |
| Liqui Moly GmbH                          | Semini Motors (Private)<br>Limited                                                                    | MOLY                             |
| Lubrex FZC                               | United Lubricants Private                                                                             | LIQUI MOLY ®                     |
| Lubrex FZC                               | Limited  Limited                                                                                      | <b>LUBREX</b>                    |
| Lubricant Company                        | Interocean Lubricants                                                                                 | LUBREX                           |
| Lubricant Company<br>Sinopec Corporation | Limited                                                                                               | SINOPEC                          |
|                                          |                                                                                                       | (Greatwan, SINOPEC)              |