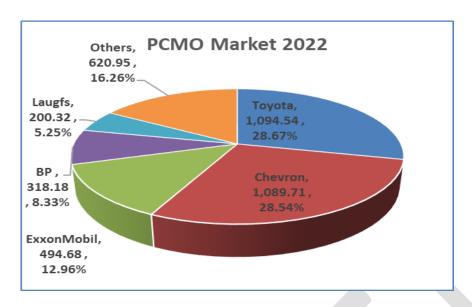

# List of Figures

| Figure 1: Lubricant Sales (Quantity) - 2012 to 2022               | 13 |
|-------------------------------------------------------------------|----|
| Figure 2 : Lubricant Sales Quantity by Type                       | 13 |
| Figure 3 : Lubricant Sales Value by Type                          | 14 |
| Figure 4: Lubricant Sales Quantity by Company (past four years)   | 19 |
| Figure 5 : Lubricant Sales Quantity by Company (past four years)  | 19 |
| Figure 6: Lubricant Sales Quantity by Company (past eleven years) | 21 |
| Figure 7: Lubricant Sales Quantity by Type (past ten years)       | 22 |
| Figure 8 : Automotive Lubricant Sales Quantity Breakdown          | 23 |
| Figure 9 Passenger Car Motor Oils (PCMO) Market 2022              | 24 |
| Figure 10 Diesel Engine Oils (DEO) Market 2022                    | 24 |
| Figure 11 : Synthetic Lubricant Sales Quantity by Type            | 27 |
| Figure 12 : Synthetic Lubricant Sales Quantity by Company         |    |
| Figure 13 : Lubricant Imports by Type                             | 29 |