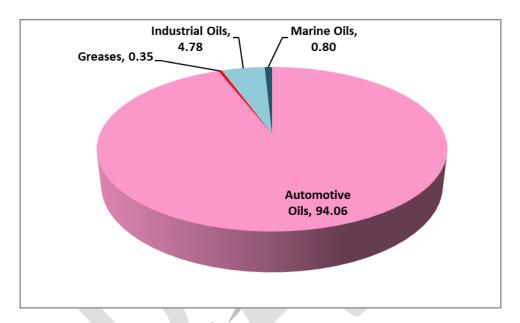

# List of Figures

| Figure 1: Lubricant Sales (Quantity) - 2012 to 2022               | 13 |
|-------------------------------------------------------------------|----|
| Figure 2 : Lubricant Sales Quantity by Type                       | 13 |
| Figure 3 : Lubricant Sales Value by Type                          | 14 |
| Figure 4: Lubricant Sales Quantity by Company (past four years)   | 19 |
| Figure 5 : Lubricant Sales Quantity by Company (past four years)  | 19 |
| Figure 6: Lubricant Sales Quantity by Company (past eleven years) | 21 |
| Figure 7: Lubricant Sales Quantity by Type (past ten years)       | 22 |
| Figure 8 : Automotive Lubricant Sales Quantity Breakdown          | 23 |
| Figure 9 Passenger Car Motor Oils (PCMO) Market 2022              | 24 |
| Figure 10 Diesel Engine Oils (DEO) Market 2022                    | 24 |
| Figure 11 : Synthetic Lubricant Sales Quantity by Type            | 27 |
| Figure 12 : Synthetic Lubricant Sales Quantity by Company         |    |
| Figure 13 : Lubricant Imports by Type                             | 29 |