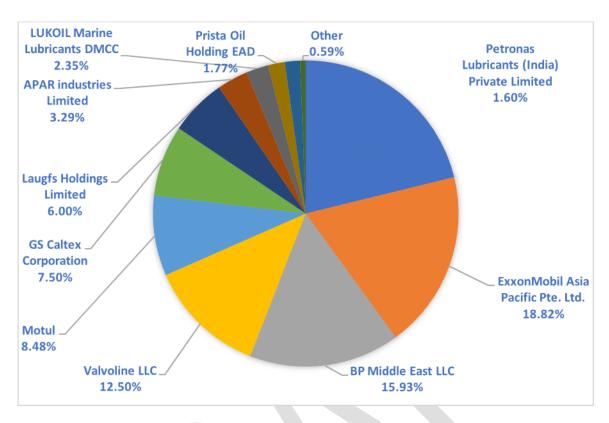

.24  |
| Lukoil Marine Lubricants DMCC               | 13.683        | 2.31  |
| Prista Oil Holding EAD                      | 10.29         | 1.74  |
| Petronas Lubricants (India) Private Limited | 9.333         | 1.58  |
| Shell Markets (Middle East) Limited         | 3.454         | 0.58  |
| Liqui Moly GmbH                             | 3.345         | 0.57  |
| Technolube L.L.C                            | 2.697         | 0.46  |
| Gulf Oil Middle East Limited                | 1.524         | 0.26  |
| Total Oil India Private Limited             | 0.79          | 0.13  |
| Lubricant Company Sinopec Corporation       | 0.51          | 0.09  |
| Lubrex FZC                                  | 0.02          | 0.00  |
| Total                                       | 591.441       | 100   |



Figure 12: Synthetic Lubricant Sales Quantity by Company

#### 3.4 Lubricant Imports

During the year 2022, a total of 11,649.29 Kilo Liters of Lubricants (finished products) were imported and its lubricant type wise breakdown is tabulated below.

**Table 23: Lubricant Imports Quantity by Type** 

| Lubricant Type  | Quantity (KL) | %      |
|-----------------|---------------|--------|
| Automotive Oils | 6,684.14      | 57.38  |
| Greases         | 1,401.51      | 12.03  |
| Industrial Oils | 1,369.95      | 11.76  |
| Marine Oils     | 2,187.69      | 18.78  |
| Other           | 6.00          | 0.05   |
| Total           | 11,649.29     | 100.00 |



Figure 13: Lubricant Imports by Type

Total imported quantities of base oil and additives are tabulated below.

Table 24: Base oil and A