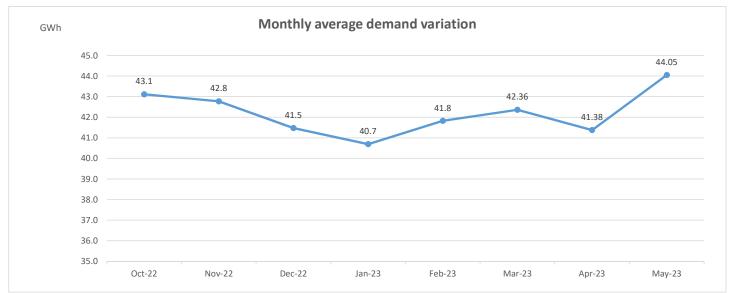

- Daily Average (1<sup>st</sup> 31st May, 2022) 47.34 GWh
- Daily Average (1<sup>st</sup> 31st May, 2023) 44.05 GWh

Estimated generation form Minihydro, Solar and Rooftop Solar has been added to the daily generation in 2023 and 2022