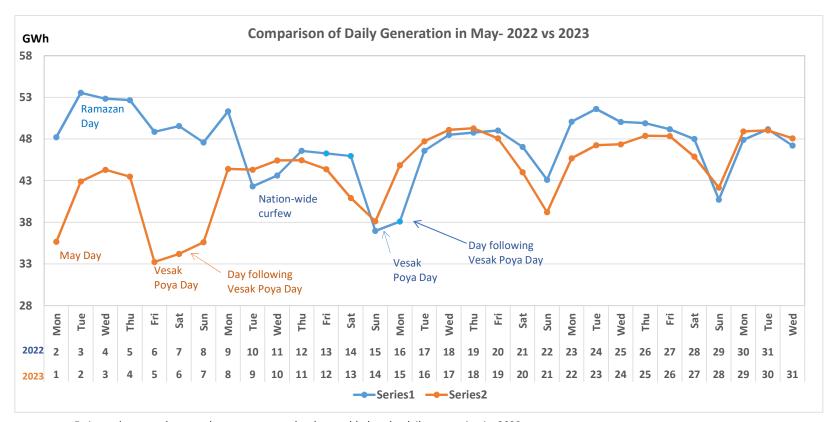

- Estimated unserved energy due to power cuts has been added to the daily generation in 2022
- Actual average generation from Minihydro, Solar and Rooftop Solar has been added to the Daily generation in 2022
- Estimated total generation from Minihydro, Solar and Rooftop Solar has been added to the Daily generation in 2023

- Daily Average (1<sup>st</sup> 31st May, 2022) 47.34 GWh
- Daily Average (1<sup>st</sup> 31st May, 2023) 44.05 GWh

Estimated generation form Minihydro, Solar and Rooftop Solar has been added to the daily generation in 2023 and 2022