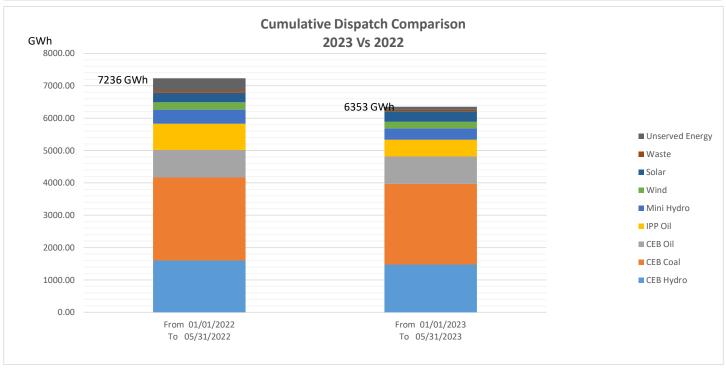

- Estimated unserved energy due to power cuts has been added to the daily generation in 2022
- Actual average generation from Minihydro, Solar and Rooftop Solar has been added to the Daily generation in 2022
- Estimated total generation from Minihydro, Solar and Rooftop Solar has been added to the Daily generation in 2023