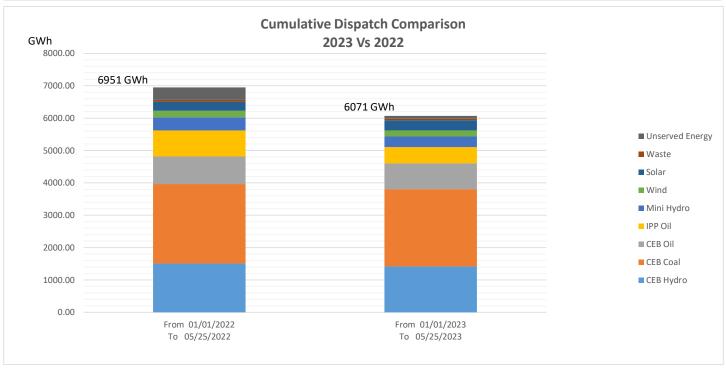

age generation from Minihydro, Solar and Rooftop Solar has been added to the Daily generation in 2022
- Estimated total generation from Minihydro, Solar and Rooftop Solar has been added to the Daily generation in 2023

## Average Renewable Generation per Day

|                 | 2022 (May) in GWh | 2023 (May) in GWh |
|-----------------|-------------------|-------------------|
| Wind            | 3.35              | 2.34              |
| Mini Hydro      | 4.99              | 3.99 (Estimated)  |
| Solar           | 0.51              | 0.58 (Estimated)  |
| RT Solar        | 1.32              | 1.92 (Estimated)  |
| Biomass + Waste | 0.29              | 0.38              |

- Daily Average (1<sup>st</sup> 25th May, 2022) 47.30 GWh
- Daily Average (1<sup>st</sup> 25th May, 2023) 43.33 GWh





Estimated generation form Minihydro, Solar and Rooftop Solar has been added to the daily generation in 2023 and 2022