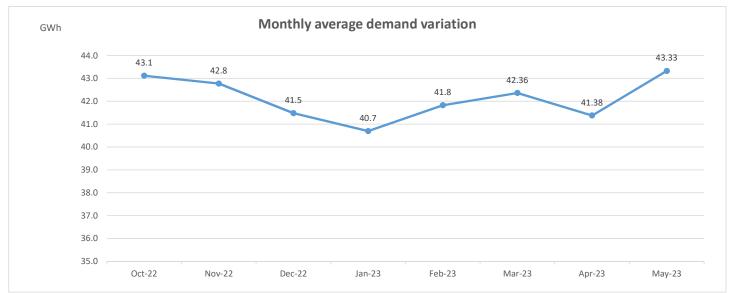

- Daily Average (1<sup>st</sup> 25th May, 2022) 47.30 GWh
- Daily Average (1<sup>st</sup> 25th May, 2023) 43.33 GWh

Estimated generation form Minihydro, Solar and Rooftop Solar has been added to the daily generation in 2023 and 2022