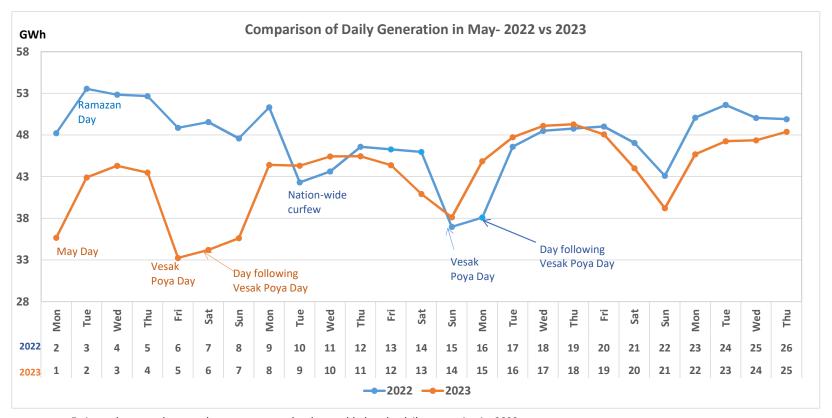

- Estimated unserved energy due to power cuts has been added to the daily generation in 2022
- Actual average generation from Minihydro, Solar and Rooftop Solar has been added to the Daily generation in 2022
- Estimated total generation from Minihydro, Solar and Rooftop Solar has been added to the Daily generation in 2023

- Daily Average (1<sup>st</sup> 25th May, 2022) 47.30 GWh
- Daily Average (1<sup>st</sup> 25th May, 2023) 43.33 GWh

Estimated generation form Minihydro, Solar and Rooftop Solar has been added to the daily generation in 2023 and 2022