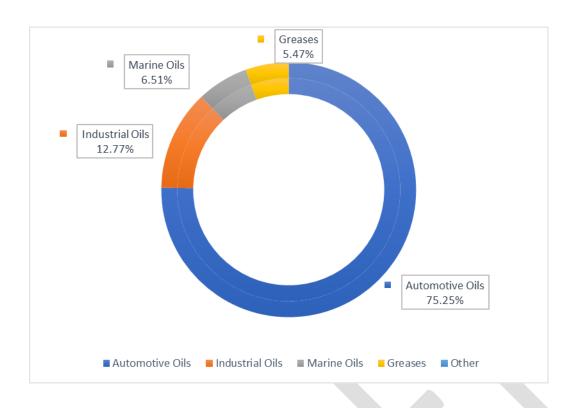

**Type of Lubricant-wise Lubricant Sales Values** 

|                     | LUBRICANT SALES VALUES 2022- Q4 |          |  |  |  |  |
|---------------------|---------------------------------|----------|--|--|--|--|
| TYPES OF LUBRICANTS | LKR (Millions)                  | <b>%</b> |  |  |  |  |
| Automotive Oils     | 9,603.81                        | 75.25    |  |  |  |  |
| Industrial Oils     | 1,629.18                        | 12.77    |  |  |  |  |
| Marine Oils         | 831.30                          | 6.51     |  |  |  |  |
| Greases             | 698.05                          | 5.47     |  |  |  |  |
| Total               | 12,762.35                       | 100.00   |  |  |  |  |