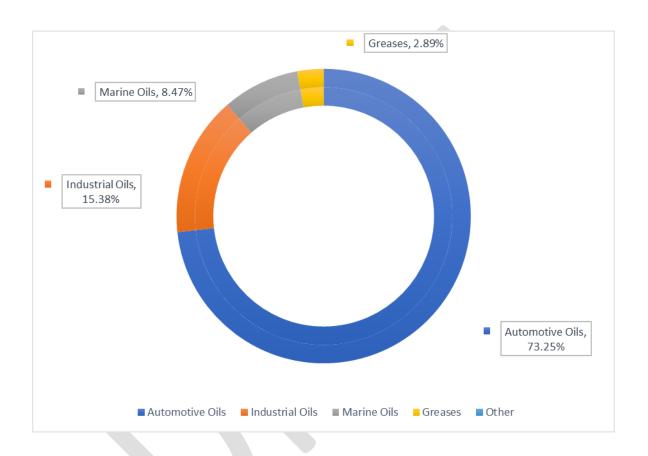

**Type of Lubricant-wise Lubricant Sales Quantity** 

| TYPES OF LUBRICANTS | LUBRICANT SALES QUANTITY 2022- Q4 |        |  |  |
|---------------------|-----------------------------------|--------|--|--|
|                     | KL                                | %      |  |  |
| Automotive Oils     | 7,035.18                          | 73.25  |  |  |
| Industrial Oils     | 1,477.37                          | 15.38  |  |  |
| Marine Oils         | 813.84                            | 8.47   |  |  |
| Greases             | 277.46                            | 2.89   |  |  |
| Total               | 9,603.85                          | 100.00 |  |  |