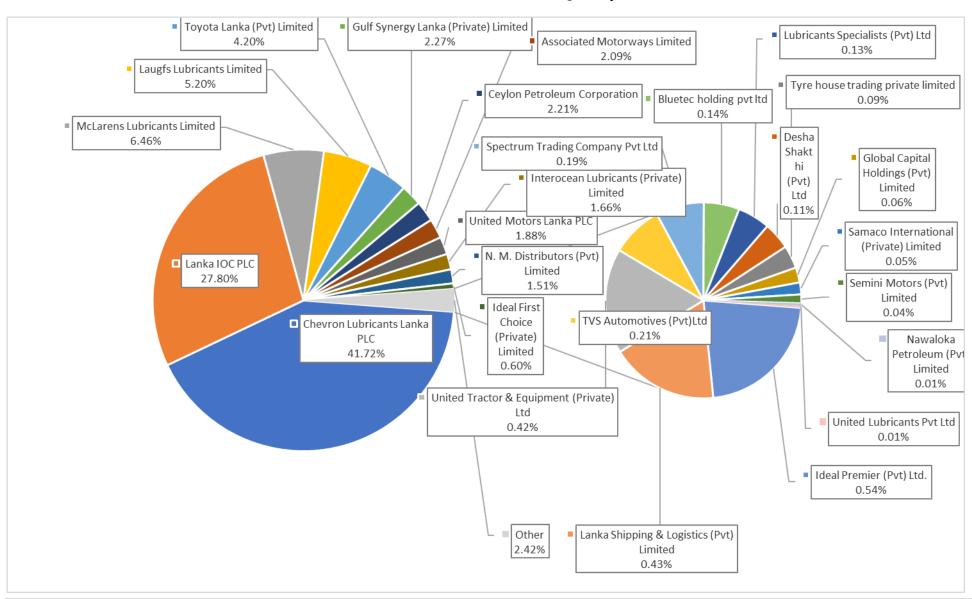

## Nominee-wise Lubricant Sales Quantity

| Nominee Name                                 | LUBRICANT SALES | QUANTITY Q4- 2022 |
|----------------------------------------------|-----------------|-------------------|
|                                              | KL              | %                 |
| Chevron Lubricants Lanka PLC                 | 4,006.80        | 41.72             |
| Lanka IOC PLC                                | 2,669.42        | 27.80             |
| McLarens Lubricants Limited                  | 620.32          | 6.46              |
| Laugfs Lubricants Limited                    | 499.20          | 5.20              |
| Toyota Lanka (Private) Limited               | 403.54          | 4.20              |
| Gulf Synergy Lanka (Private) Limited         | 217.53          | 2.27              |
| Ceylon Petroleum Corporation                 | 211.80          | 2.21              |
| Associated Motorways Limited                 | 200.30          | 2.09              |
| United Motors Lanka PLC                      | 180.80          | 1.88              |
| Interocean Lubricants (Private) Limited      | 159.68          | 1.66              |
| N. M. Distributors (Private) Limited         | 144.75          | 1.51              |
| Ideal First Choice (Private) Limited         | 57.30           | 0.60              |
| Ideal Premier (Private) Limited.             | 51.56           | 0.54              |
| Lanka Shipping & Logistics (Private) Limited | 41.41           | 0.43              |
| United Tractor & Equipment (Private) Limited | 40.35           | 0.42              |
| TVS Automotives (Private)Limited             | 19.89           | 0.21              |
| Spectrum Trading Company Private Limited     | 18.47           | 0.19              |
| Bluetec holding Private Limited              | 13.65           | 0.14              |
| Lubricants Specialists (Private) Limited     | 12.49           | 0.13              |
| Desha Shakthi (Private) Limited              | 10.40           | 0.11              |
| Tyre house trading private limited           | 8.78            | 0.09              |
| Global Capital Holdings (Private) Limited    | 5.76            | 0.06              |
| Samaco International (Private) Limited       | 4.58            | 0.05              |
| Semini Motors (Private) Limited              | 3.38            | 0.04              |
| Nawaloka Petroleum (Private) Limited         | 1.00            | 0.01              |
| United Lubricants Private Limited            | 0.69            | 0.01              |
| Total                                        | 9,603.85        | 100.00            |