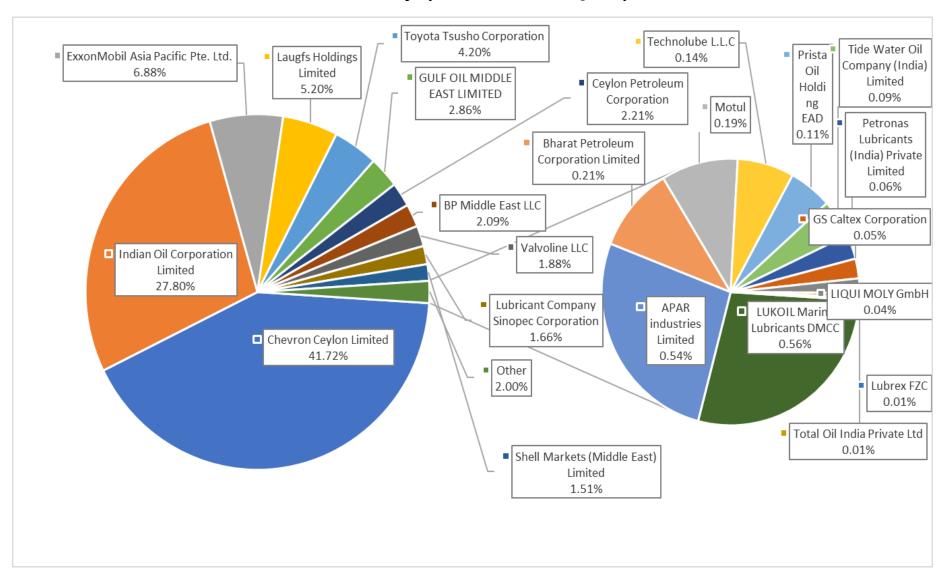

## **Company-wise Lubricant Sales Quantity**

| Commons                                     | LUBRICANT SALES Q | QUANTITY Q4- 2022 |
|---------------------------------------------|-------------------|-------------------|
| Company                                     | KL                | %                 |
| Chevron Ceylon Limited                      | 4,006.80          | 41.72             |
| Indian Oil Corporation Limited              | 2,669.42          | 27.80             |
| ExxonMobil Asia Pacific Pte. Limited.       | 660.67            | 6.88              |
| Laugfs Holdings Limited                     | 499.20            | 5.20              |
| Toyota Tsusho Corporation                   | 403.54            | 4.20              |
| Gulf Oil Middle East Limited                | 274.83            | 2.86              |
| Ceylon Petroleum Corporation                | 211.80            | 2.21              |
| BP Middle East LLC                          | 200.30            | 2.09              |
| Valvoline LLC                               | 180.80            | 1.88              |
| Lubricant Company Sinopec Corporation       | 159.68            | 1.66              |
| Shell Markets (Middle East) Limited         | 144.75            | 1.51              |
| Lukoil Marine Lubricants DMCC               | 53.90             | 0.56              |
| Apar industries Limited                     | 51.56             | 0.54              |
| Bharat Petroleum Corporation Limited        | 19.89             | 0.21              |
| Motul                                       | 18.47             | 0.19              |
| Technolube L.L.C                            | 13.65             | 0.14              |
| Prista Oil Holding EAD                      | 10.40             | 0.11              |
| Tide Water Oil Company (India) Limited      | 8.78              | 0.09              |
| Petronas Lubricants (India) Private Limited | 5.76              | 0.06              |
| GS Caltex Corporation                       | 4.58              | 0.05              |
| Liqui Moly GmbH                             | 3.38              | 0.04              |
| Total Oil India Private Limited             | 1.00              | 0.01              |
| Lubrex FZC                                  | 0.69              | 0.01              |
| Total                                       | 9,603.85          | 100.00            |