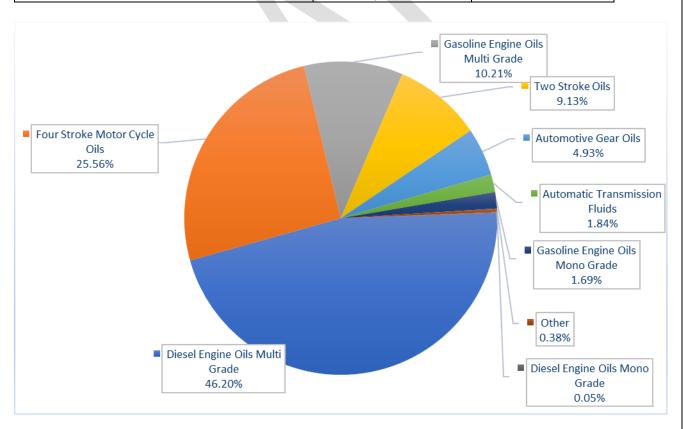

#### **Automotive Lubricant Sales Values**

| AUTOMOTIVE OIL TYPE              | LUBRICANT SALES VALUE 2022 - Q4 |        |  |  |  |
|----------------------------------|---------------------------------|--------|--|--|--|
| AUTOMOTIVE OIL TYPE              | LKR Million                     | %      |  |  |  |
| Diesel Engine Oils Multi Grade   | 3,793.87                        | 39.50  |  |  |  |
| Gasoline Engine Oils Multi Grade | 1,993.65                        | 20.76  |  |  |  |
| Four Stroke Motor Cycle Oils     | 1,991.12                        | 20.73  |  |  |  |
| Two Stroke Oils                  | 679.44                          | 7.07   |  |  |  |
| Automotive Gear Oils             | 541.35                          | 5.64   |  |  |  |
| Automatic Transmission Fluids    | 403.68                          | 4.20   |  |  |  |
| Gasoline Engine Oils Mono Grade  | 136.12                          | 1.42   |  |  |  |
| Other                            | 58.35                           | 0.61   |  |  |  |
| Diesel Engine Oils Mono Grade    | 6.22                            | 0.06   |  |  |  |
| Total                            | 9,603.81                        | 100.00 |  |  |  |