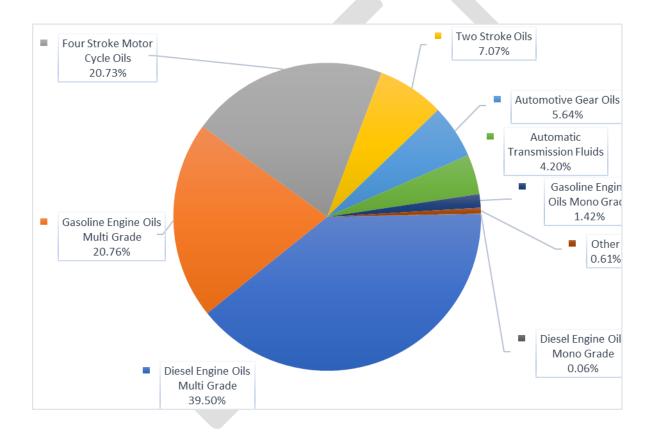

#### **Automotive Lubricant Sales Quantity**

| AUTOMOTIVE OIL TYPE              | LUBRICANT SALES QUANTITY 2022- Q |        |  |  |  |
|----------------------------------|----------------------------------|--------|--|--|--|
| AUTOMOTIVE OIL TIPE              | KL                               | %      |  |  |  |
| Diesel Engine Oils Multi Grade   | 3,250.43                         | 46.20  |  |  |  |
| Four Stroke Motor Cycle Oils     | 1,798.49                         | 25.56  |  |  |  |
| Gasoline Engine Oils Multi Grade | 718.40                           | 10.21  |  |  |  |
| Two Stroke Oils                  | 642.27                           | 9.13   |  |  |  |
| Automotive Gear Oils             | 346.67                           | 4.93   |  |  |  |
| Automatic Transmission Fluids    | 129.64                           | 1.84   |  |  |  |
| Gasoline Engine Oils Mono Grade  | 119.14                           | 1.69   |  |  |  |
| Other                            | 26.50                            | 0.38   |  |  |  |
| Diesel Engine Oils Mono Grade    | 3.63                             | 0.05   |  |  |  |
| Total                            | 7,035.18                         | 100.00 |  |  |  |