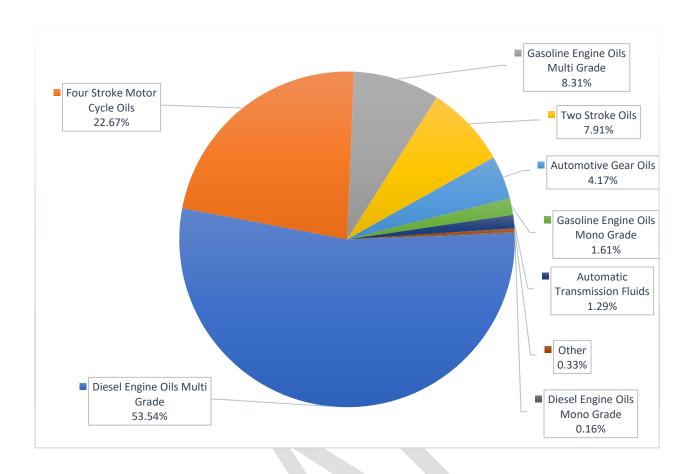

# Automotive Lubricant Sales Quantity

| AUTOMOTIVE OIL TYPE              | LUBRICANT SALES ( | QUANTITY 2022- Q3 |
|----------------------------------|-------------------|-------------------|
| AUTOMOTIVE OIL TITE              | KL                | %                 |
| Diesel Engine Oils Multi Grade   | 3,468.64          | 53.54             |
| Four Stroke Motor Cycle Oils     | 1,468.37          | 22.67             |
| Gasoline Engine Oils Multi Grade | 538.61            | 8.31              |
| Two Stroke Oils                  | 512.67            | 7.91              |
| Automotive Gear Oils             | 270.15            | 4.17              |
| Gasoline Engine Oils Mono Grade  | 104.36            | 1.61              |
| Automatic Transmission Fluids    | 83.72             | 1.29              |
| Other                            | 21.68             | 0.33              |
| Diesel Engine Oils Mono Grade    | 10.20             | 0.16              |
| Total                            | 6,478.40          | 100.00            |