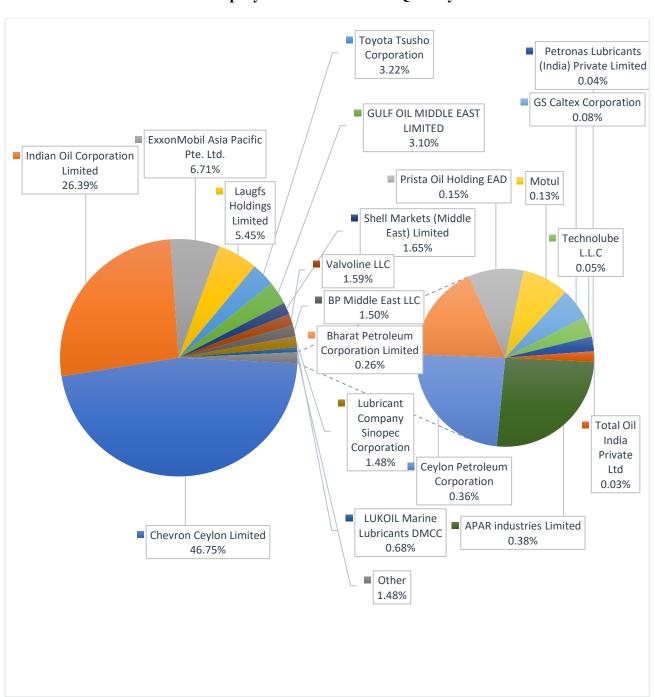

| Commons                                     | LUBRICANT SALES ( | QUANTITY Q3- 2022 |
|---------------------------------------------|-------------------|-------------------|
| Company                                     | KL                | %                 |
| Chevron Ceylon Limited                      | 4,436.05          | 46.75             |
| Indian Oil Corporation Limited              | 2,504.38          | 26.39             |
| ExxonMobil Asia Pacific Pte. Limited.       | 636.59            | 6.71              |
| Laugfs Holdings Limited                     | 517.59            | 5.45              |
| Toyota Tsusho Corporation                   | 305.29            | 3.22              |
| Gulf Oil Middle East Limited                | 294.32            | 3.10              |
| Shell Markets (Middle East) Limited         | 156.42            | 1.65              |
| Valvoline LLC                               | 151.27            | 1.59              |
| BP Middle East LLC                          | 142.19            | 1.50              |
| Lubricant Company Sinopec Corporation       | 140.81            | 1.48              |
| Lukoil Marine Lubricants DMCC               | 64.50             | 0.68              |
| Apar Industries Limited                     | 36.22             | 0.38              |
| Ceylon Petroleum Corporation                | 33.76             | 0.36              |
| Bharat Petroleum Corporation Limited        | 24.89             | 0.26              |
| Prista Oil Holding EAD                      | 14.10             | 0.15              |
| Motul                                       | 11.89             | 0.13              |
| GS Caltex Corporation                       | 7.98              | 0.08              |
| Technolube LLC                              | 5.17              | 0.05              |
| Petronas Lubricants (India) Private Limited | 3.73              | 0.04              |
| Total Oil India Private LTD                 | 2.68              | 0.03              |
| Total                                       | 9,489.83          | 100.00            |