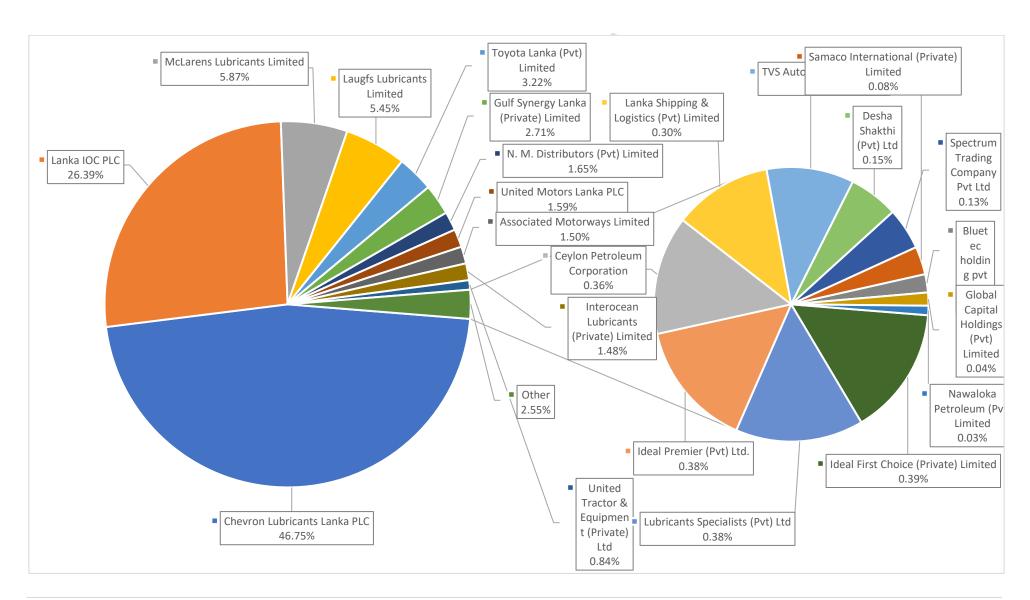

# Company-wise Lubricant Sales Quantity

**Company-wise Lubricant Sales Quantity** 

| Nominee Name                                 | LUBRICANT SALES | LUBRICANT SALES QUANTITY Q3- 2022 |  |  |  |
|----------------------------------------------|-----------------|-----------------------------------|--|--|--|
| Inominee Iname                               | KL              | %                                 |  |  |  |
| Chevron Lubricants Lanka PLC                 | 4,436.05        | 46.75                             |  |  |  |
| Lanka IOC PLC                                | 2,504.38        | 26.39                             |  |  |  |
| McLarens Lubricants Limited                  | 557.27          | 5.87                              |  |  |  |
| Laugfs Lubricants Limited                    | 517.59          | 5.45                              |  |  |  |
| Toyota Lanka (Private) Limited               | 305.29          | 3.22                              |  |  |  |
| Gulf Synergy Lanka (Private) Limited         | 257.62          | 2.71                              |  |  |  |
| N. M. Distributors (Private) Limited         | 156.42          | 1.65                              |  |  |  |
| United Motors Lanka PLC                      | 151.27          | 1.59                              |  |  |  |
| Associated Motorways Limited                 | 142.19          | 1.50                              |  |  |  |
| Interocean Lubricants (Private) Limited      | 140.81          | 1.48                              |  |  |  |
| United Tractor & Equipment (Private) Limited | 79.32           | 0.84                              |  |  |  |
| Ideal First Choice (Private) Limited         | 36.70           | 0.39                              |  |  |  |
| Lubricants Specialists (Private) Limited     | 36.44           | 0.38                              |  |  |  |
| Ideal Premier (Private) Limited.             | 36.22           | 0.38                              |  |  |  |
| Ceylon Petroleum Corporation                 | 33.76           | 0.36                              |  |  |  |
| Lanka Shipping & Logistics (Private) Limited | 28.06           | 0.30                              |  |  |  |
| TVS Automotives (Private)Limited             | 24.89           | 0.26                              |  |  |  |
| Desha Shakthi (Private) Limited              | 14.10           | 0.15                              |  |  |  |
| Spectrum Trading Company Private Limited     | 11.89           | 0.13                              |  |  |  |
| Samaco International (Private) Limited       | 7.98            | 0.08                              |  |  |  |
| Bluetec holding Private Limited              | 5.17            | 0.05                              |  |  |  |
| Global Capital Holdings (Private) Limited    | 3.73            | 0.04                              |  |  |  |
| Nawaloka Petroleum (Private) Limited         | 2.68            | 0.03                              |  |  |  |
| Total                                        | 9,489.83        | 100.00                            |  |  |  |