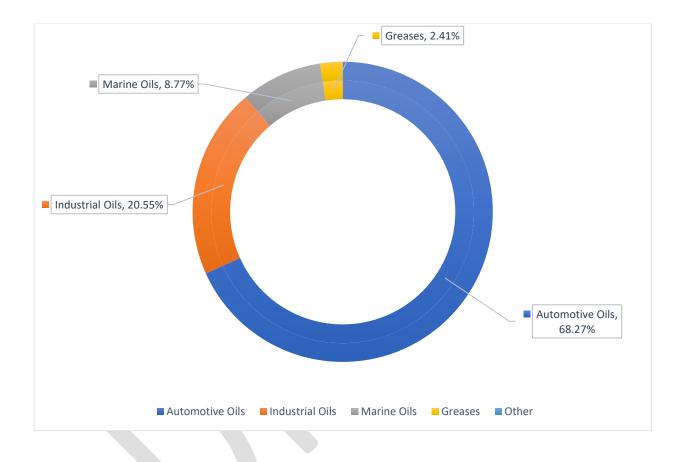

| TYPES OF        | LUBRICANT SALES QUANTITY 2022- Q3 |        |  |  |  |
|-----------------|-----------------------------------|--------|--|--|--|
| LUBRICANTS      | KL                                | %      |  |  |  |
| Automotive Oils | 6,478.40                          | 68.27  |  |  |  |
| Industrial Oils | 1,950.21                          | 20.55  |  |  |  |
| Marine Oils     | 832.48                            | 8.77   |  |  |  |
| Greases         | 228.74                            | 2.41   |  |  |  |
| Total           | 9,489.83                          | 100.00 |  |  |  |

# Type of Lubricant-wise Lubricant Sales Quantity