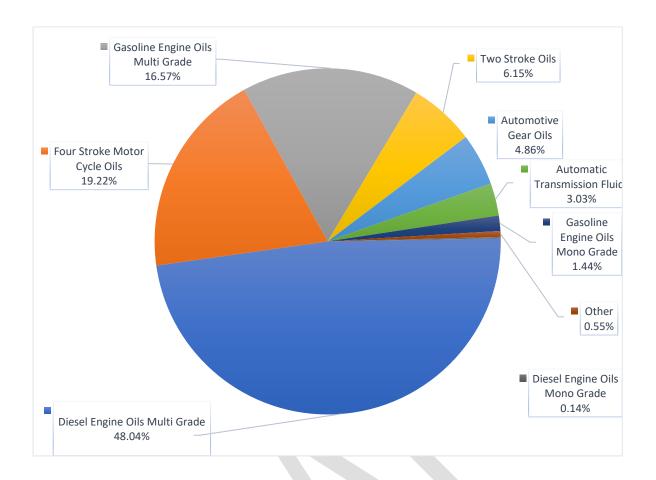

#### **Automotive Lubricant Sales Values**

| AUTOMOTIVE OIL TYPE              | LUBRICANT SALES VALUE 2022 - Q3 |        |  |  |  |
|----------------------------------|---------------------------------|--------|--|--|--|
| AUTOMOTIVE OIL TIFE              | LKR Million                     | %      |  |  |  |
| Diesel Engine Oils Multi Grade   | 4,235.28                        | 48.04  |  |  |  |
| Four Stroke Motor Cycle Oils     | 1,695.01                        | 19.22  |  |  |  |
| Gasoline Engine Oils Multi Grade | 1,461.03                        | 16.57  |  |  |  |
| Two Stroke Oils                  | 542.29                          | 6.15   |  |  |  |
| Automotive Gear Oils             | 428.68                          | 4.86   |  |  |  |
| Automatic Transmission Fluids    | 267.39                          | 3.03   |  |  |  |
| Gasoline Engine Oils Mono Grade  | 126.77                          | 1.44   |  |  |  |
| Other                            | 48.32                           | 0.55   |  |  |  |
| Diesel Engine Oils Mono Grade    | 11.93                           | 0.14   |  |  |  |
| Total                            | 8,816.71                        | 100.00 |  |  |  |