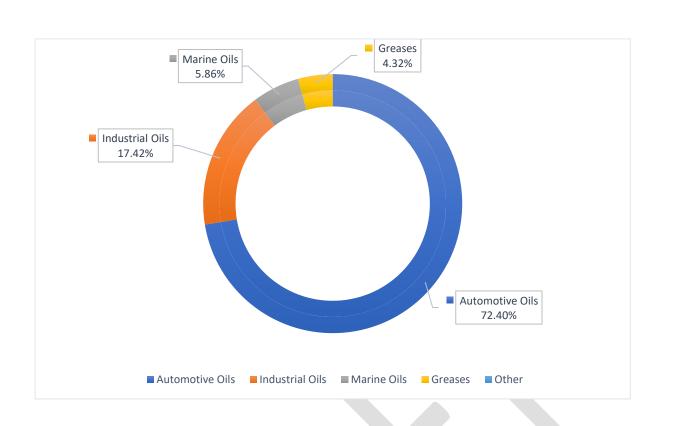

# Type of Lubricant-wise Lubricant Sales Values

|                     | LUBRICANT SALES VALUES 2022- Q3 |        |  |  |  |
|---------------------|---------------------------------|--------|--|--|--|
| TYPES OF LUBRICANTS | LKR (Millions)                  | %      |  |  |  |
| Automotive Oils     | 8,816.71                        | 72.40  |  |  |  |
| Industrial Oils     | 2,121.26                        | 17.42  |  |  |  |
| Marine Oils         | 714.04                          | 5.86   |  |  |  |
| Greases             | 525.47                          | 4.32   |  |  |  |
| Total               | 12,177.49                       | 100.00 |  |  |  |