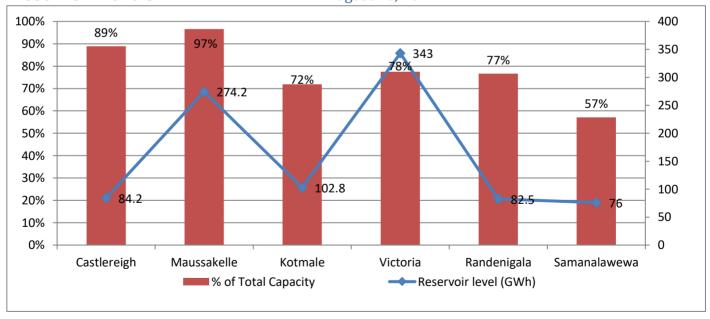

, wind, Mini-hydro and Biomass plants are as of end of December 2019

Plant availability is the availability recorded at 6 am on

August 20, 2021

## **Contribution to the Night Peak in MW**

### August 19, 2021



Night Peak\* 2,396.5 MW
Day Peak 1,966.0 MW
Minimum Demand 1,243.4 MW

\*The above chart pattern and night peak figure is presented excluding the contribution of Moragahakanda, other Notes: minihydro and biomass power plants

\*\*Day peak and Minimum demand includes the contribution from Moragahakanda, wind and solar plants

\* in addition to the night peak figure presented above, Kerawalapitiya waste heat plant, other MiniHydro and Biomass Plants of installed capacity 209.00 MW has recorded total 96.40 MW at night peak

**Reservoir Levels -** as at 06.00 Hr on August 20, 2021



Total Reservoir Level(GWh) 962.7 % of Total capacity 79.9%

## **Comparison of Total Reservoir Storage Levels with Past Years**



Data for 2018 and 2019 are only available for part of year.

## Variation of Major Hydro Reservoir Levels in the current year (GWh)



## Variation of Demand during the current year



#### Notes:

The night peak is excluding the contribution from Minihydro and biomass power plants

Day peak and minimum demand graphs includes the contribution from Moragahakanda power plant

All graphs include the contribution from telemetered solar and wind plants

## **Daily Load Curve of the Previous day**

August 18, 2021

Solar and wind data is based on Telemetered Power Stations only





**CEB Oil Plant Generation during the Previous day** 

August 18, 2021





Major H