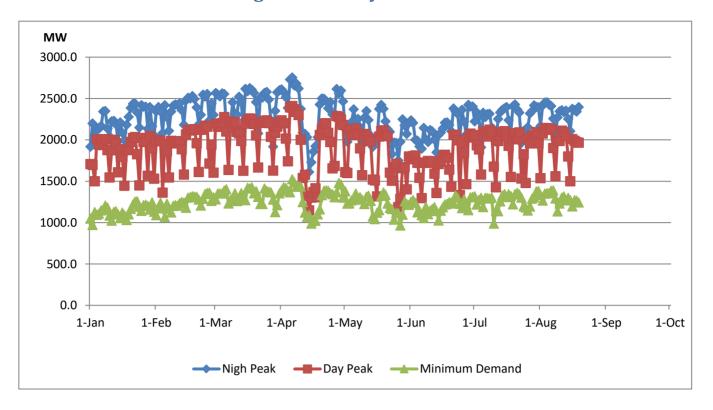

night peak figure is presented excluding the contribution of Moragahakanda, other Notes: minihydro and biomass power plants

\*\*Day peak and Minimum demand includes the contribution from Moragahakanda, wind and solar plants

\* in addition to the night peak figure presented above, Kerawalapitiya waste heat plant, other MiniHydro and Biomass Plants of installed capacity 209.00 MW has recorded total 96.40 MW at night peak

**Reservoir Levels -** as at 06.00 Hr on August 20, 2021



Total Reservoir Level(GWh) 962.7 % of Total capacity 79.9%

## **Comparison of Total Reservoir Storage Levels with Past Years**



Data for 2018 and 2019 are only available for part of year.

## Variation of Major Hydro Reservoir Levels in the current year (GWh)



## Variation of Demand during the current year



#### Notes:

The night peak is excluding the contribution from Minihydro and biomass power plants

Day peak and minimum demand graphs includes the contribution from Moragahakanda power plant

All graphs include the contribution from telemetered solar and wind plants

## **Daily Load Curve of the Previous day**

August 18, 2021

Solar and wind data is based on Telemetered Power Stations only





**CEB Oil Plant Generation during the Previous day** 

August 18, 2021





Major Hydro Generation during the Previous day

August 18, 2021



Based on Telemetered Power Stations only



## **Solar Generation during the Previous day**

August 18, 2021

Based on Telemetered Power Stations only



#### **Thermal Plant Fuel types**

| Power Station         | Primary Fuel    |  |
|-------------------