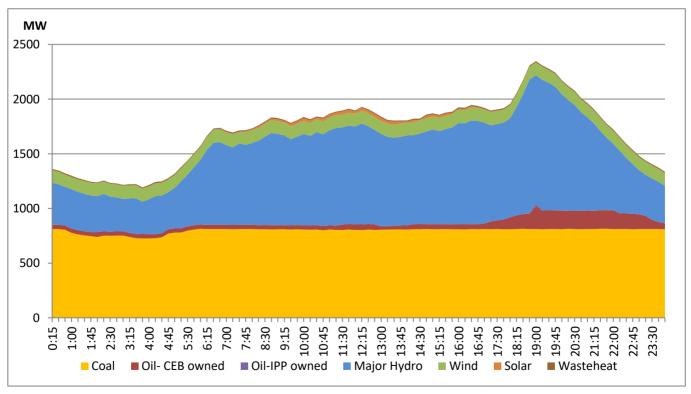

## **Daily Generation Mix in MWh**

Total Generation 41,960 MWh

Note: Minihydro and Biomass and waste heat (except 10 MW WH plant at Kerawalapitiya) power plant energy is not included

## **Cumulative Dispatch**

Note: Minihydro and Biomass and waste heat (except 10 MW WH plant at Kerawalapitiya) power plant energy is not included