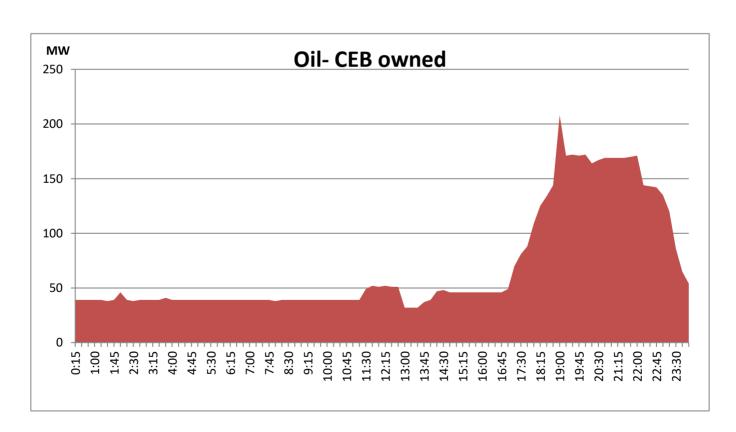

## **Daily Generation Mix in MWh**

Total Generation 41,960 MWh

Note: Minihydro and Biomass and waste heat (except 10 MW WH plant at Kerawalapitiya) power plant energy is not included

## **Cumulative Dispatch**

Note: Minihydro and Biomass and waste heat (except 10 MW WH plant at Kerawalapitiya) power plant energy is not included