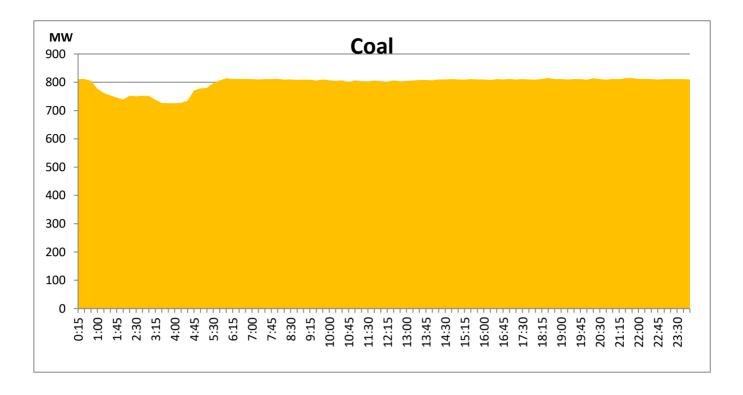

## **Daily Generation Mix in MWh**

Total Generation 41,960 MWh

Note: Minihydro and Biomass and waste heat (except 10 MW WH plant at Kerawalapitiya) power plant energy is not included

## **Cumulative Dispatch**

Note: Minihydro and Biomass and waste heat (except 10 MW WH plant at Kerawalapitiya) power plant energy is not included