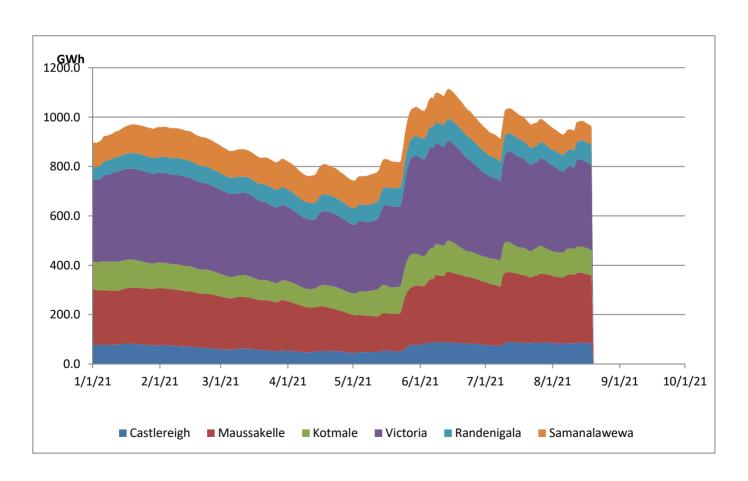

Demand 1,243.4 MW

\*The above chart pattern and night peak figure is presented excluding the contribution of Moragahakanda, other Notes: minihydro and biomass power plants

\*\*Day peak and Minimum demand includes the contribution from Moragahakanda, wind and solar plants

\* in addition to the night peak figure presented above, Kerawalapitiya waste heat plant, other MiniHydro and Biomass Plants of installed capacity 209.00 MW has recorded total 96.40 MW at night peak

**Reservoir Levels -** as at 06.00 Hr on August 20, 2021



Total Reservoir Level(GWh) 962.7 % of Total capacity 79.9%

## **Comparison of Total Reservoir Storage Levels with Past Years**



Data for 2018 and 2019 are only available for part of year.

## Variation of Major Hydro Reservoir Levels in the current year (GWh)



## Variation of Demand during the current year



#### Notes:

The night peak is excluding the contribution from Minihydro and biomass power plants

Day peak and minimum demand graphs includes the contribution from Moragahakanda power plant

All graphs include the contribution from telemetered solar and wind plants

## **Daily Load Curve of the Previous day**

August 18, 2021

Solar and wind data is based on Telemetered Power Stations only





**CEB Oil Plant Generation during the Previous day** 

August 18, 2021





Major Hydro Generation during the Previous day

August 18, 2021



Based on Telemetered Power Stations only



## **Solar Generation during the Previous day**

August 18, 2021

Based on Telemetered Power Stations only



#### **Thermal Plant Fuel types**

| Power Station