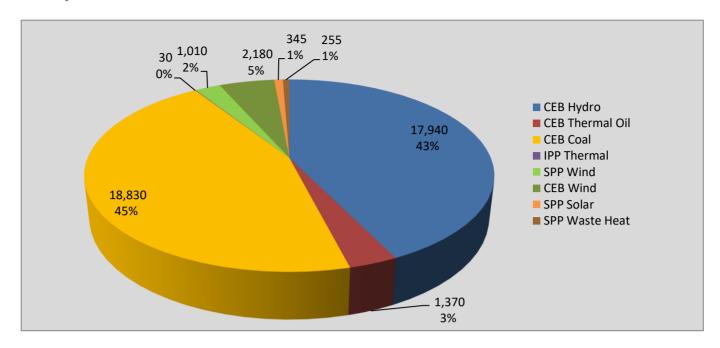

## **Daily Generation Mix in MWh**

Total Generation 41,960 MWh

Note: Minihydro and Biomass and waste heat (except 10 MW WH plant at Kerawalapitiya) power plant energy is not included

#### **For Current Month**

| Category        | Dispatch (GWh) |        |
|-----------------|----------------|--------|
| CEB Hydro       | 302.8          | 38.21% |
| CEB Thermal Oil | 54.6           | 6.89%  |
| CEB Coal        | 357.7          | 45.14% |
| IPP Thermal     | 20.7           | 2.61%  |
| SPP Wind        | 15.6           | 1.97%  |
| CEB Wind        | 31.2           | 3.94%  |
| SPP Solar       | 5.3            | 0.67%  |
| SPP Waste Heat  | 4.6            | 0.58%  |
| Total           | 792.4          |        |