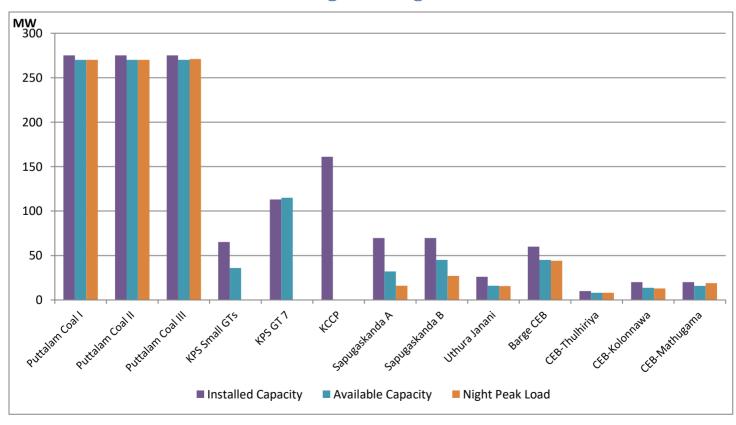

## **CEB owned Tharmal Plant Loading at the Night Peak**

Note- Plant avilability is recorded at 6.00 am on