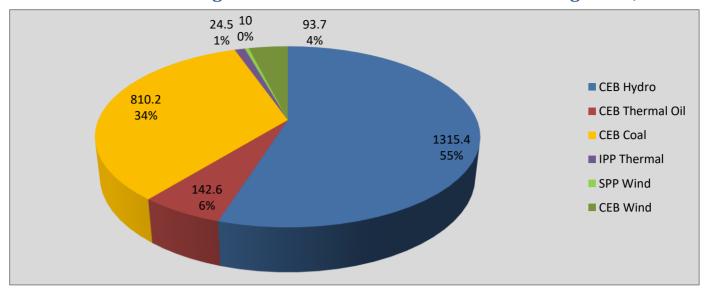

#### **For Current Month**

| Category        | Dispatch (GWh) |        |
|-----------------|----------------|--------|
| CEB Hydro       | 302.8          | 38.21% |
| CEB Thermal Oil | 54.6           | 6.89%  |
| CEB Coal        | 357.7          | 45.14% |
| IPP Thermal     | 20.7           | 2.61%  |
| SPP Wind        | 15.6           | 1.97%  |
| CEB Wind        | 31.2           | 3.94%  |
| SPP Solar       | 5.3            | 0.67%  |
| SPP Waste Heat  | 4.6            | 0.58%  |
| Total           | 792.4          |        |