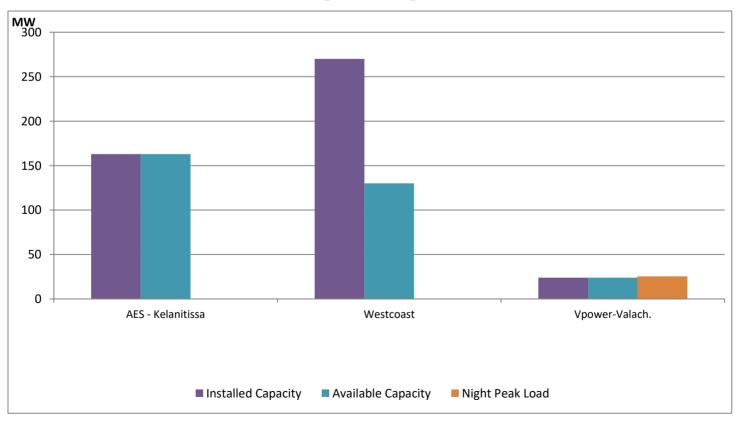

## IPP owned Tharmal Plant Loading at the Night Peak

Note- Plant avilability is recorded at 6.00 am on

August 20, 2021