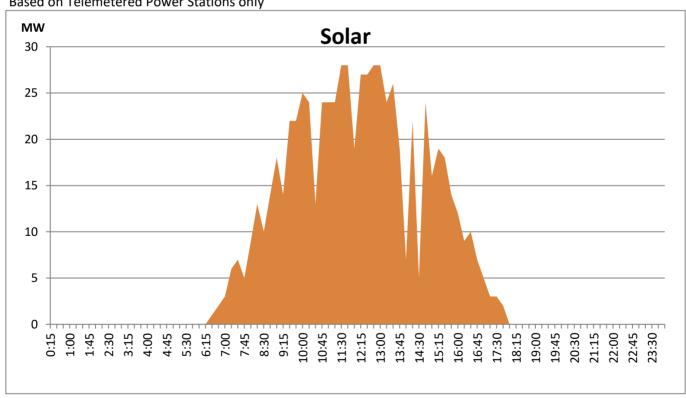

#### **For Current Month**

| Category        | Dispatch (GWh) |        |
|-----------------|----------------|--------|
| CEB Hydro       | 302.8          | 38.21% |
| CEB Thermal Oil | 54.6           | 6.89%  |
| CEB Coal        | 357.7          | 45.14% |
| IPP Thermal     | 20.7           | 2.61%  |
| SPP Wind        | 15.6           | 1.97%  |
| CEB Wind        | 31.2           | 3.94%  |
| SPP Solar       | 5.3            | 0.67%  |
| SPP Waste Heat  | 4.6            | 0.58%  |
| Total           | 792.4          |        |

#### **For Current Year**

| Category        | Dispatch (GWh) |        |
|-----------------|----------------|--------|
| CEB Hydro       | 3,038.4        | 32.63% |
| CEB Thermal Oil | 884.3          | 9.50%  |
| CEB Coal        | 3,826.0        | 41.09% |
| IPP Thermal     | 1,179.9        | 12.67% |
| SPP Wind        | 120.3          | 1.29%  |
| CEB Wind        | 180.7          | 1.94%  |
| SPP Solar       | 62.1           | 0.67%  |
| SPP Waste Heat  | 19.3           | 0.21%  |
| Total           | 9,310.9        |        |