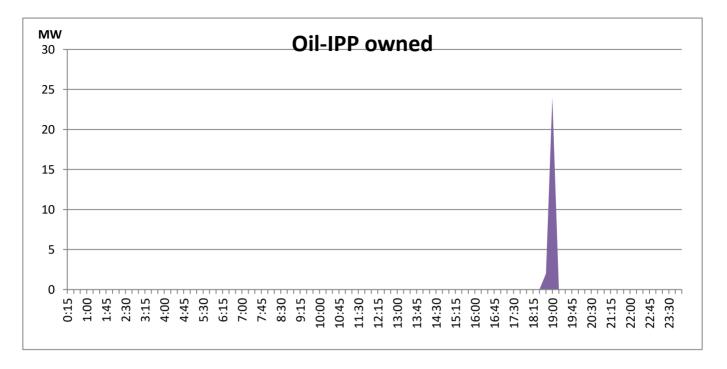

## **Daily Generation Mix in MWh**

Total Generation 41,960 MWh

Note: Minihydro and Biomass and waste heat (except 10 MW WH plant at Kerawalapitiya) power plant energy is not included

## **Cumulative Dispatch**

Note: Minihydro and Biomass and waste heat (except 10 MW WH plant at Kerawalapitiya) power plant energy is not included