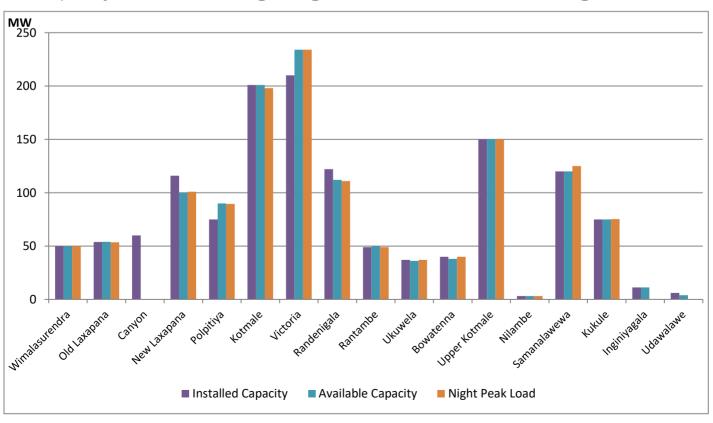

## Major Hydro Plant Loading at Night Peak

## August 19, 2021

Note- Plant avilability is recorded at 6.00 am on