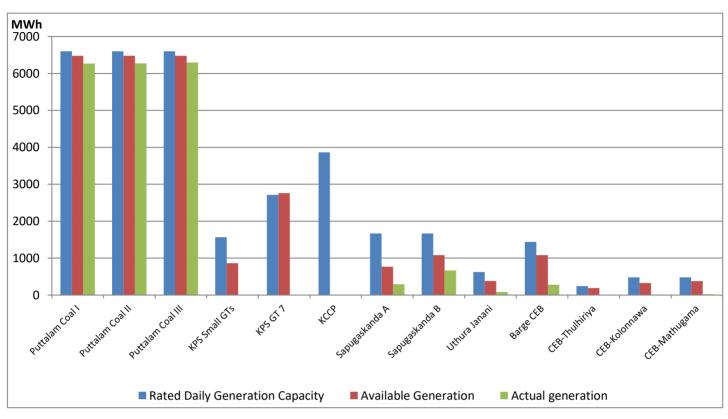

## **CEB owned Tharmal Plant Loading at the Night Peak**

Note- Plant avilability is recorded at 6.00 am on

## August 19, 2021

ACE Embilipitiya, ACE Matara, Asia Power, V Power Pallekale, Vpower Galle, V Power Horana, Vpower Hambantota and Altaqa Mahiyanganaya are not available due to expiration of PPAs

Available Generation is estimated based on plant availability at 6.00am on

August 20, 2021