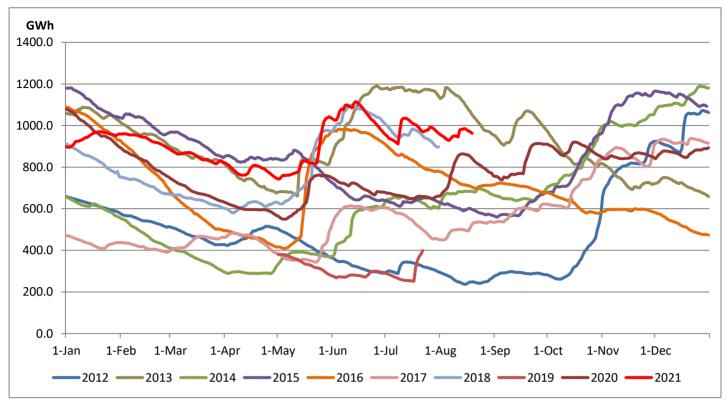

ugust 20, 2021

## **Contribution to the Night Peak in MW**

### August 19, 2021



Night Peak\* 2,396.5 MW
Day Peak 1,966.0 MW
Minimum Demand 1,243.4 MW

\*The above chart pattern and night peak figure is presented excluding the contribution of Moragahakanda, other Notes: minihydro and biomass power plants

\*\*Day peak and Minimum demand includes the contribution from Moragahakanda, wind and solar plants

\* in addition to the night peak figure presented above, Kerawalapitiya waste heat plant, other MiniHydro and Biomass Plants of installed capacity 209.00 MW has recorded total 96.40 MW at night peak

**Reservoir Levels -** as at 06.00 Hr on August 20, 2021



Total Reservoir Level(GWh) 962.7 % of Total capacity 79.9%

## **Comparison of Total Reservoir Storage Levels with Past Years**



Data for 2018 and 2019 are only available for part of year.

## Variation of Major Hydro Reservoir Levels in the current year (GWh)



## Variation of Demand during the current year



#### Notes:

The night peak is excluding the contribution from Minihydro and biomass power plants

Day peak and minimum demand graphs includes the contribution from Moragahakanda power plant

All graphs include the contribution from telemetered solar and wind plants

## **Daily Load Curve of the Previous day**

August 18, 2021

Solar and wind data is based on Telemetered Power Stations only





**CEB Oil Plant Generation during the Previous day** 

August 18, 2021





Major Hydro Generation during the Previous day

August 18, 2021



Based on Telemetered Power Stations only



## **Solar Generation durin