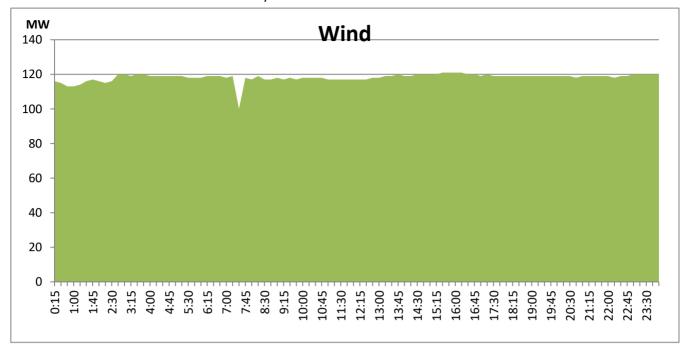

#### **For Current Month**

| Category        | Dispatch (GWh) |        |
|-----------------|----------------|--------|
| CEB Hydro       | 302.8          | 38.21% |
| CEB Thermal Oil | 54.6           | 6.89%  |
| CEB Coal        | 357.7          | 45.14% |
| IPP Thermal     | 20.7           | 2.61%  |
| SPP Wind        | 15.6           | 1.97%  |
| CEB Wind        | 31.2           | 3.94%  |
| SPP Solar       | 5.3            | 0.67%  |
| SPP Waste Heat  | 4.6            | 0.58%  |
| Total           | 792.4          |        |

#### **For Current Year**

| Category        | Dispatch (GWh) |        |
|-----------------|----------------|--------|
| CEB Hydro       | 3,038.4        | 32.63% |
| CEB Thermal Oil | 884.3          | 9.50%  |
| CEB Coal        | 3,826.0        | 41.09% |
| IPP Thermal     | 1,179.9        | 12.67% |
| SPP Wind        | 120.3          | 1.29%  |
| CEB Wind        | 180.7          | 1.94%  |
| SPP Solar       | 62.1           | 0.67%  |
| SPP Waste Heat  | 19.3           | 0.21%  |
| Total           | 9,310.9        |        |