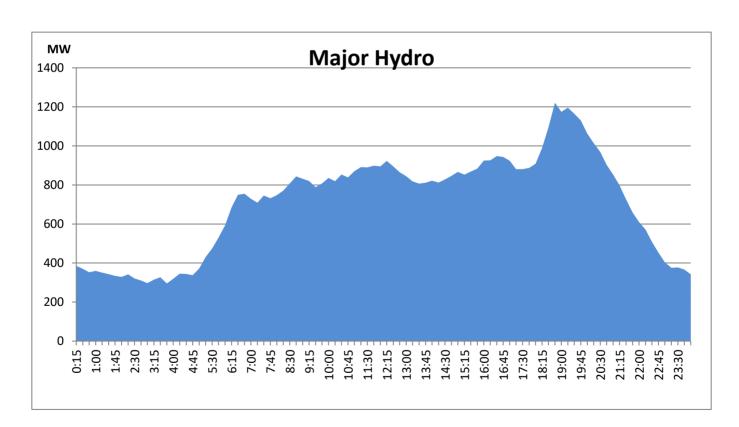

## **Major Hydro Plant Dispatch**

## August 19, 2021

Note- Available Generation is estimated based on plant availability at 6.00am on

August 20, 2021