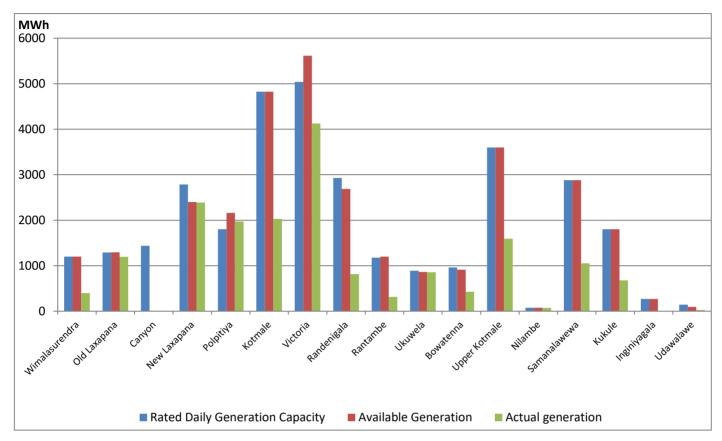

## **Major Hydro Plant Dispatch**

## August 19, 2021

Note- Available Generation is estimated based on plant availability at 6.00am on

August 20, 2021