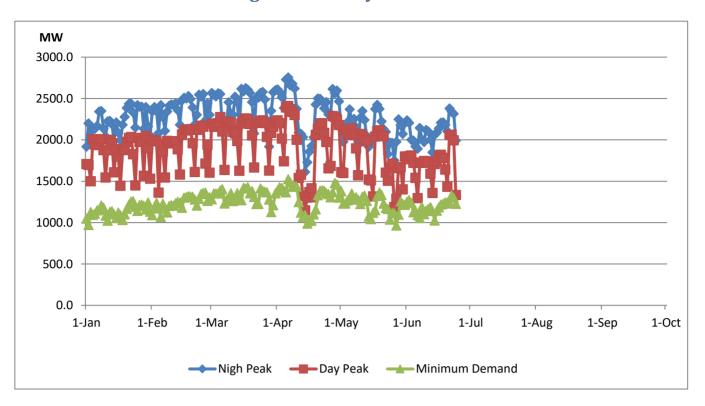

#### June 24, 2021

Night Peak\* 1,992.9 MW
Day Peak 1,333.6 MW
Minimum Demand 1,227.8 MW

\*The above chart pattern and night peak figure is presented excluding the contribution of Moragahakanda, other Notes: minihydro and biomass power plants

\*\*Day peak and Minimum demand includes the contribution from Moragahakanda, wind and solar plants

\* in addition to the night peak figure presented above, Kerawalapitiya waste heat plant, other MiniHydro and Biomass Plants of installed capacity 209.00 MW has recorded total 131.60 MW at night peak

#### Variation of Demand during the current year

#### Notes:

The night peak is excluding the contribution from Minihydro and biomass power plants

Day peak and minimum demand graphs includes the contribution from Moragahakanda power plant

All graphs include the contribution from telemetered solar and wind plants