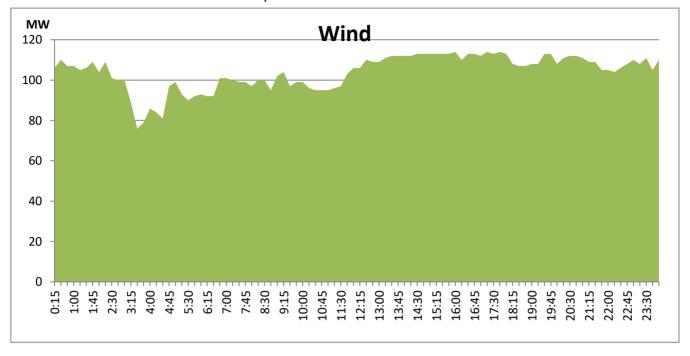

# Daily Load Curve of the Previous day

June 23, 2021

Solar and wind data is based on Telemetered Power Stations only

**CEB Oil Plant Generation during the Previous day** 

June 23, 2021

Major Hydro Generation during the Previous day

June 23, 2021

Based on Telemetered Power Stations only