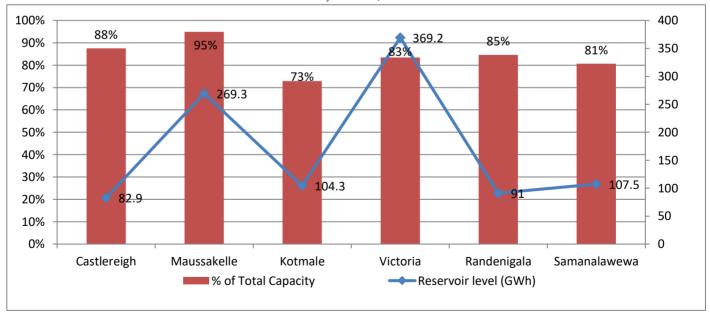

**Reservoir Levels -** as at 06.00 Hr on June 25, 2021

Total Reservoir Level(GWh) 1024.2 % of Total capacity 85.0%