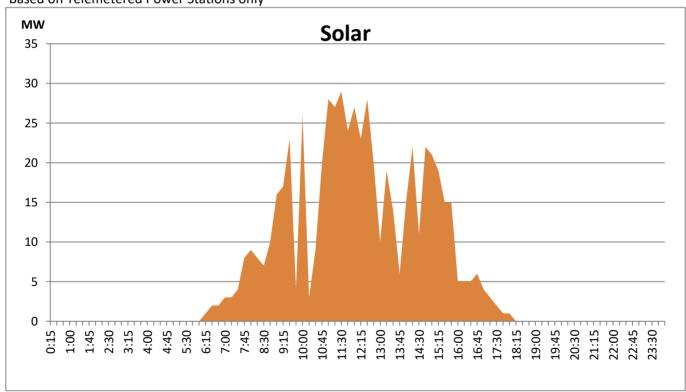

nly available for part of year.

## Variation of Major Hydro Reservoir Levels in the current year (GWh)



#### Variation of Demand during the current year



#### Notes:

The night peak is excluding the contribution from Minihydro and biomass power plants

Day peak and minimum demand graphs includes the contribution from Moragahakanda power plant

All graphs include the contribution from telemetered solar and wind plants

# Daily Load Curve of the Previous day

June 23, 2021

Solar and wind data is based on Telemetered Power Stations only





**CEB Oil Plant Generation during the Previous day** 

June 23, 2021





Major Hydro Generation during the Previous day

June 23, 2021



Based on Telemetered Power Stations only



## **Solar Generation during the Previous day**

June 23, 2021





#### **Thermal Plant Fuel types**

| Power Station         | Primary Fuel    |  |
|-----------------------|-----------------|--|
| CEB Thermal           |                 |  |
| Sapugaskanda 1        | Heavy Fuel      |  |
| Sapugaskanda 2        | Heavy Fuel      |  |
| Kelanitissa Small Gas | Auto Diesel     |  |
| Turbines              |                 |  |
| GT 7 - Kelanitissa    | Auto Diesel     |  |
| Kelanitissa CCY       | Naptha & Diesel |  |
| Lakvijaya 1           | Coal            |  |
| Lakvijaya 2           | Coal            |  |
| Lakvijaya 3           | Coal            |  |
| Uthuru Janani         | Heavy Fuel      |  |
| Barge CEB             | Furnace Oil     |  |
|                       |                 |  |

| Power Station    | Primary Fuel |
|------------------|-