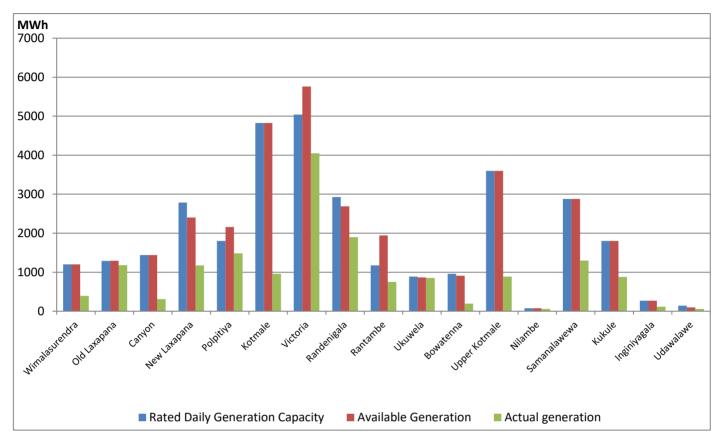

## **Major Hydro Plant Dispatch**

June 24, 2021

Note- Available Generation is estimated based on plant availability at 6.00am on

June 25, 2021