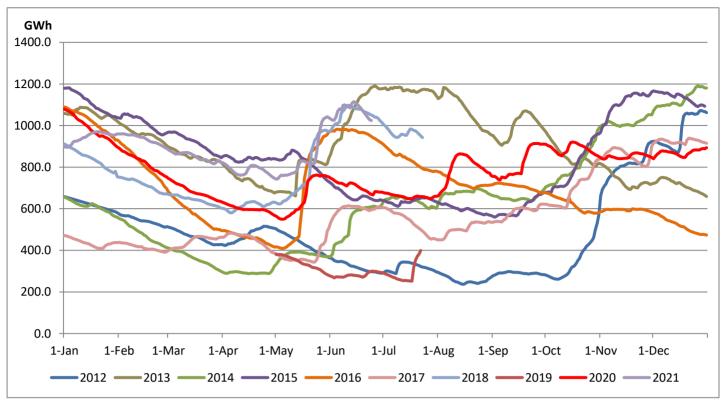

## **Comparison of Total Reservoir Storage Levels with Past Years**

Data for 2018 and 2019 are only available for part of year.