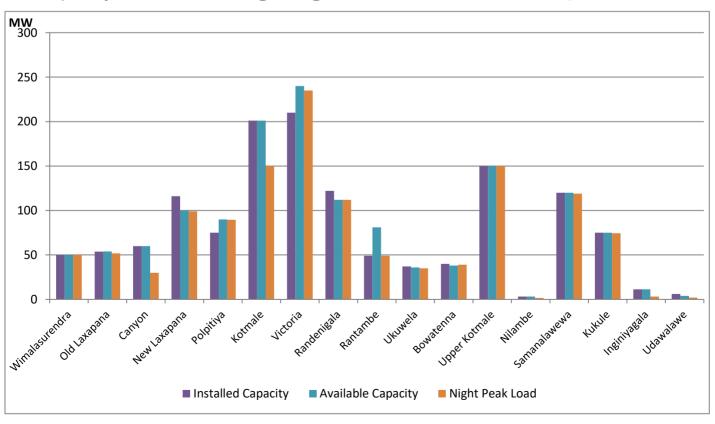

## Major Hydro Plant Loading at Night Peak

June 24, 2021

Note- Plant avilability is recorded at 6.00 am on

June 25, 2021