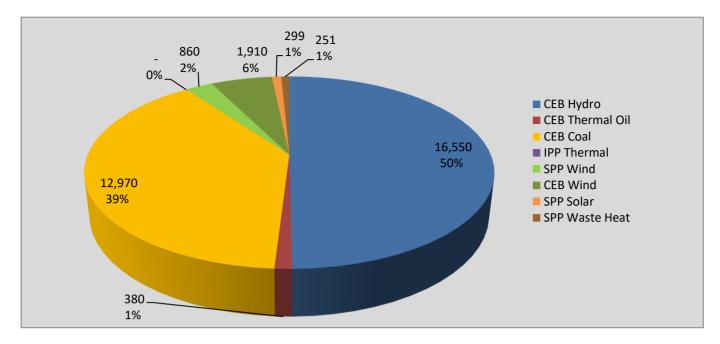

## **Daily Generation Mix in MWh**

Total Generation 33,210 MWh

Note: Minihydro and Biomass and waste heat (except 10 MW WH plant at Kerawalapitiya) power plant energy is not included

#### **For Current Month**

| Category        | Dispatch (GWh) |        |
|-----------------|----------------|--------|
| CEB Hydro       | 547.7          | 61.98% |
| CEB Thermal Oil | 10.4           | 1.17%  |
| CEB Coal        | 237.6          | 26.89% |
| IPP Thermal     | 12.3           | 1.40%  |
| SPP Wind        | 20.5           | 2.32%  |
| CEB Wind        | 42.8           | 4.84%  |
| SPP Solar       | 7.3            | 0.82%  |
| SPP Waste Heat  | 5.1            | 0.57%  |
| Total           | 883.6          |        |

#### **For Current Year**

| Category        | Dispatch (GWh) |        |  |  |
|-----------------|----------------|--------|--|--|
| CEB Hydro       | 2,042.7        | 29.14% |  |  |
| CEB Thermal Oil | 700.5          | 9.99%  |  |  |
| CEB Coal        | 3,008.0        | 42.92% |  |  |
| IPP Thermal     | 1,044.3        | 14.90% |  |  |
| SPP Wind        | 71.3           | 1.02%  |  |  |
| CEB Wind        | 89.5           | 1.28%  |  |  |
| SPP Solar       | 46.0           | 0.66%  |  |  |
| SPP Waste Heat  | 6.9            | 0.10%  |  |  |
| Total           | 7,009.2        |        |  |  |