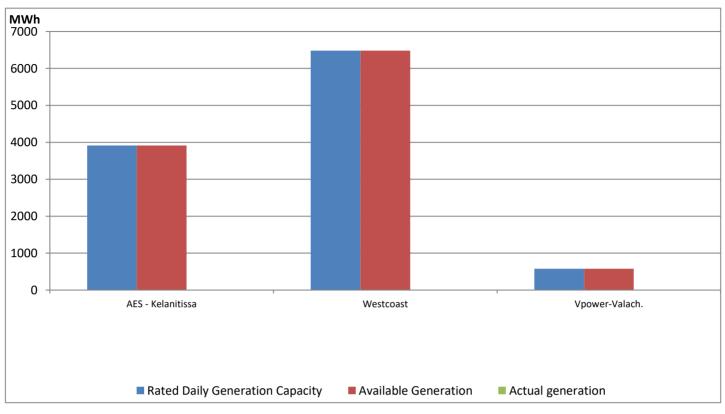

## **IPP owned Thermal Plant Dispatch**

## June 24, 2021

ACE Embilipitiya, ACE Matara, Asia Power, V Power Pallekale, Vpower Galle, V Power Horana, Vpower Hambantota and Altaqa Mahiyanganaya are not available due to expiration of PPAs

Available Generation is estimated based on plant availability at 6.00am on

June 25, 2021

| Power Station    | Primary Fuel |
|------------------|--------------|
| Private Thermal  |              |
| Asia Power       | Heavy Fuel   |
| Sojitz -         | Auto Diesel  |
| West Coast       | Low Sulphur  |
|                  | Furnace oil  |
|                  |              |
| ACE Embilipitiya | Furnace Oil  |