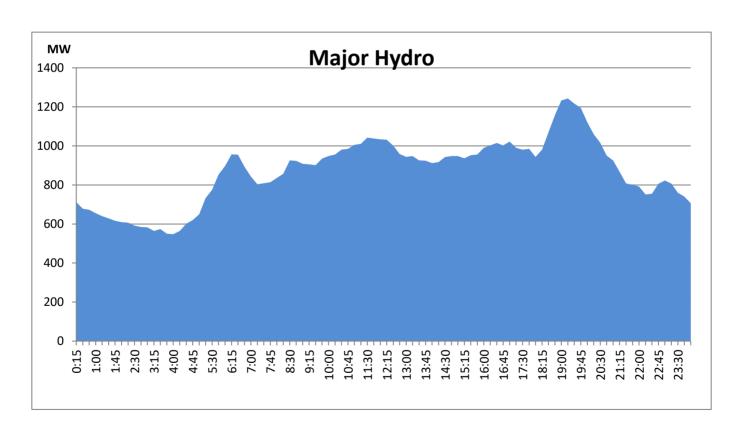

# Daily Load Curve of the Previous day

June 23, 2021

Solar and wind data is based on Telemetered Power Stations only

**CEB Oil Plant Generation during the Previous day** 

June 23, 2021

Major Hydro Generation during the Previous day

June 23, 2021

Based on Telemetered Power Stations only