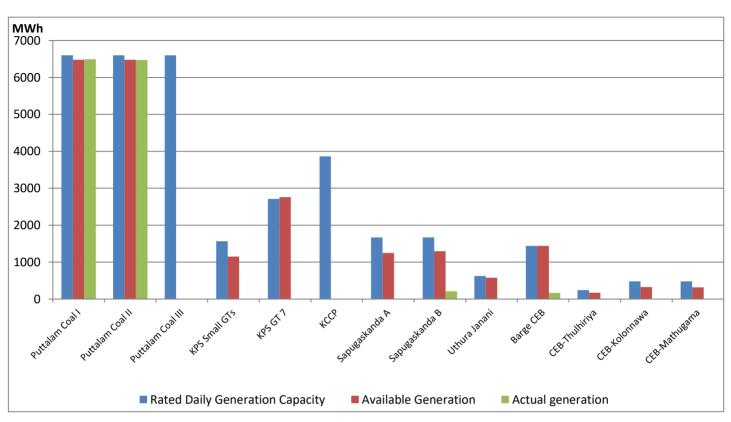

## **CEB owned Tharmal Plant Loading at the Night Peak**

Note- Plant avilability is recorded at 6.00 am on

June 25, 2021

#### Summary of Major Plant performance

| (MW) 50.00 53.80 60.00 116.00 75.00 201.00 210.00 122.00        | (MW) 50.00 54.00 60.00 100.00 90.00 201.00 240.00 112.00                                                                                                     | (MW) 50.00 51.80 30.00 99.00 89.60 150.00                                                                                                                                                                                                                                                                                                                                                                                                                                                                                                                                                                            | (GWh)<br>394.00<br>1,177.00<br>311.00<br>1,175.00<br>1,483.00                                                                                                                                                                                                                                                                                                                                                                                                                                                                                                                                                                                                                                                                                                                                                                                                        |
|-----------------------------------------------------------------|--------------------------------------------------------------------------------------------------------------------------------------------------------------|----------------------------------------------------------------------------------------------------------------------------------------------------------------------------------------------------------------------------------------------------------------------------------------------------------------------------------------------------------------------------------------------------------------------------------------------------------------------------------------------------------------------------------------------------------------------------------------------------------------------|----------------------------------------------------------------------------------------------------------------------------------------------------------------------------------------------------------------------------------------------------------------------------------------------------------------------------------------------------------------------------------------------------------------------------------------------------------------------------------------------------------------------------------------------------------------------------------------------------------------------------------------------------------------------------------------------------------------------------------------------------------------------------------------------------------------------------------------------------------------------|
| 53.80<br>60.00<br>116.00<br>75.00<br>201.00<br>210.00<br>122.00 | 54.00<br>60.00<br>100.00<br>90.00<br>201.00<br>240.00                                                                                                        | 51.80<br>30.00<br>99.00<br>89.60<br>150.00                                                                                                                                                                                                                                                                                                                                                                                                                                                                                                                                                                           | 1,177.00<br>311.00<br>1,175.00                                                                                                                                                                                                                                                                                                                                                                                                                                                                                                                                                                                                                                                                                                                                                                                                                                       |
| 60.00<br>116.00<br>75.00<br>201.00<br>210.00<br>122.00          | 60.00<br>100.00<br>90.00<br>201.00<br>240.00                                                                                                                 | 30.00<br>99.00<br>89.60<br>150.00                                                                                                                                                                                                                                                                                                                                                                                                                                                                                                                                                                                    | 311.00<br>1,175.00                                                                                                                                                                                                                                                                                                                                                                                                                                                                                                                                                                                                                                                                                                                                                                                                                                                   |
| 116.00<br>75.00<br>201.00<br>210.00<br>122.00                   | 100.00<br>90.00<br>201.00<br>240.00                                                                                                                          | 99.00<br>89.60<br>150.00                                                                                                                                                                                                                                                                                                                                                                                                                                                                                                                                                                                             | 1,175.00                                                                                                                                                                                                                                                                                                                                                                                                                                                                                                                                                                                                                                                                                                                                                                                                                                                             |
| 75.00<br>201.00<br>210.00<br>122.00                             | 90.00<br>201.00<br>240.00                                                                                                                                    | 89.60<br>150.00                                                                                                                                                                                                                                                                                                                                                                                                                                                                                                                                                                                                      |                                                                                                                                                                                                                                                                                                                                                                                                                                                                                                                                                                                                                                                                                                                                                                                                                                                                      |
| 201.00<br>210.00<br>122.00                                      | 201.00<br>240.00                                                                                                                                             | 150.00                                                                                                                                                                                                                                                                                                                                                                                                                                                                                                                                                                                                               | 1,483.00                                                                                                                                                                                                                                                                                                                                                                                                                                                                                                                                                                                                                                                                                                                                                                                                                                                             |
| 210.00<br>122.00                                                | 240.00                                                                                                                                                       |                                                                                                                                                                                                                                                                                                                                                                                                                                                                                                                                                                                                                      |                                                                                                                                                                                                                                                                                                                                                                                                                                                                                                                                                                                                                                                                                                                                                                                                                                                                      |
| 122.00                                                          |                                                                                                                                                              |                                                                                                                                                                                                                                                                                                                                                                                                                                                                                                                                                                                                                      | 960.00                                                                                                                                                                                                                                                                                                                                                                                                                                                                                                                                                                                                                                                                                                                                                                                                                                                               |
|                                                                 | 112.00                                                                                                                                                       | 235.00                                                                                                                                                                                                                                                                                                                                                                                                                                                                                                                                                                                                               | 4,050.00                                                                                                                                                                                                                                                                                                                                                                                                                                                                                                                                                                                                                                                                                                                                                                                                                                                             |
|                                                                 | 112.00                                                                                                                                                       | 112.00                                                                                                                                                                                                                                                                                                                                                                                                                                                                                                                                                                                                               | 1,899.00                                                                                                                                                                                                                                                                                                                                                                                                                                                                                                                                                                                                                                                                                                                                                                                                                                                             |
| 49.00                                                           | 81.00                                                                                                                                                        | 49.00                                                                                                                                                                                                                                                                                                                                                                                                                                                                                                                                                                                                                | 750.00                                                                                                                                                                                                                                                                                                                                                                                                                                                                                                                                                                                                                                                                                                                                                                                                                                                               |
| 37.00                                                           | 36.00                                                                                                                                                        | 35.00                                                                                                                                                                                                                                                                                                                                                                                                                                                                                                                                                                                                                | 854.00                                                                                                                                                                                                                                                                                                                                                                                                                                                                                                                                                                                                                                                                                                                                                                                                                                                               |
| 40.00                                                           | 38.00                                                                                                                                                        | 39.00                                                                                                                                                                                                                                                                                                                                                                                                                                                                                                                                                                                                                | 196.00                                                                                                                                                                                                                                                                                                                                                                                                                                                                                                                                                                                                                                                                                                                                                                                                                                                               |
| 150.00                                                          | 150.00                                                                                                                                                       | 150.00                                                                                                                                                                                                                                                                                                                                                                                                                                                                                                                                                                                                               | 886.00                                                                                                                                                                                                                                                                                                                                                                                                                                                                                                                                                                                                                                                                                                                                                                                                                                                               |
| 3.20                                                            | 3.20                                                                                                                                                         | 1.60                                                                                                                                                                                                                                                                                                                                                                                                                                                                                                                                                                                                                 | 60.00                                                                                                                                                                                                                                                                                                                                                                                                                                                                                                                                                                                                                                                                                                                                                                                                                                                                |
| 120.00                                                          | 120.00                                                                                                                                                       | 119.00                                                                                                                                                                                                                                                                                                                                                                                                                                                                                                                                                                                                               | 1,300.00                                                                                                                                                                                                                                                                                                                                                                                                                                                                                                                                                                                                                                                                                                                                                                                                                                                             |
| 75.00                                                           | 75.00                                                                                                                                                        | 74.50                                                                                                                                                                                                                                                                                                                                                                                                                                                                                                                                                                                                                | 878.00                                                                                                                                                                                                                                                                                                                                                                                                                                                                                                                                                                                                                                                                                                                                                                                                                                                               |
| 11.25                                                           | 11.25                                                                                                                                                        | 3.10                                                                                                                                                                                                                                                                                                                                                                                                                                                                                                                                                                                                                 | 117.00                                                                                                                                                                                                                                                                                                                                                                                                                                                                                                                                                                                                                                                                                                                                                                                                                                                               |
| 6.00                                                            | 4.00                                                                                                                                                         | 2.00                                                                                                                                                                                                                                                                                                                                                                                                                                                                                                                                                                                                                 | 58.00                                                                                                                                                                                                                                                                                                                                                                                                                                                                                                                                                                                                                                                                                                                                                                                                                                                                |
| 275.00                                                          | 270.00                                                                                                                                                       | 271.00                                                                                                                                                                                                                                                                                                                                                                                                                                                                                                                                                                                                               | 6,491.00                                                                                                                                                                                                                                                                                                                                                                                                                                                                                                                                                                                                                                                                                                                                                                                                                                                             |
| 275.00                                                          | 270.00                                                                                                                                                       | 268.00                                                                                                                                                                                                                                                                                                                                                                                                                                                                                                                                                                                                               | 6,475.00                                                                                                                                                                                                                                                                                                                                                                                                                                                                                                                                                                                                                                                                                                                                                                                                                                                             |
| 275.00                                                          | -                                                                                                                                                            | -                                                                                                                                                                                                                                                                                                                                                                                                                                                                                                                                                                                                                    | -                                                                                                                                                                                                                                                                                                                                                                                                                                                                                                                                                                                                                                                                                                                                                                                                                                                                    |
| 65.20                                                           | 48.00                                                                                                                                                        | -                                                                                                                                                                                                                                                                                                                                                                                                                                                                                                                                                                                                                    | -                                                                                                                                                                                                                                                                                                                                                                                                                                                                                                                                                                                                                                                                                                                                                                                                                                                                    |
| 113.00                                                          | 115.00                                                                                                                                                       | -                                                                                                                                                                                                                                                                                                                                                                                                                                                                                                                                                                                                                    | -                                                                                                                                                                                                                                                                                                                                                                                                                                                                                                                                                                                                                                                                                                                                                                                                                                                                    |
| 161.00                                                          | -                                                                                                                                                            | -                                                                                                                                                                                                                                                                                                                                                                                                                                                                                                                                                                                                                    | -                                                                                                                                                                                                                                                                                                                                                                                                                                                                                                                                                                                                                                                                                                                                                                                                                                                                    |
| 69.60                                                           | 52.00                                                                                                                                                        | -                                                                                                                                                                                                                                                                                                                                                                                                                                                                                                                                                                                                                    | -                                                                                                                                                                                                                                                                                                                                                                                                                                                                                                                                                                                                                                                                                                                                                                                                                                                                    |
| 69.60                                                           | 54.00                                                                                                                                                        | -                                                                                                                                                                                                                                                                                                                                                                                                                                                                                                                                                                                                                    | 209.00                                                                                                                                                                                                                                                                                                                                                                                                                                                                                                                                                                                                                                                                                                                                                                                                                                                               |
| 26.01                                                           | 24.00                                                                                                                                                        | -                                                                                                                                                                                                                                                                                                                                                                                                                                                                                                                                                                                                                    | -                                                                                                                                                                                                                                                                                                                                                                                                                                                                                                                                                                                                                                                                                                                                                                                                                                                                    |
| 60.00                                                           | 60.00                                                                                                                                                        | 60.00                                                                                                                                                                                                                                                                                                                                                                                                                                                                                                                                                                                                                | 167.00                                                                                                                                                                                                                                                                                                                                                                                                                                                                                                                                                                                                                                                                                                                                                                                                                                                               |
| 10.00                                                           | 7.20                                                                                                                                                         | -                                                                                                                                                                                                                                                                                                                                                                                                                                                                                                                                                                                                                    | -                                                                                                                                                                                                                                                                                                                                                                                                                                                                                                                                                                                                                                                                                                                                                                                                                                                                    |
| 20.00                                                           | 13.60                                                                                                                                                        | -                                                                                                                                                                                                                                                                                                                                                                                                                                                                                                                                                                                                                    | -                                                                                                                                                                                                                                                                                                                                                                                                                                                                                                                                                                                                                                                                                                                                                                                                                                                                    |
| 20.00                                                           | 13.10                                                                                                                                                        | -                                                                                                                                                                                                                                                                                                                                                                                                                                                                                                                                                                                                                    | -                                                                                                                                                                                                                                                                                                                                                                                                                                                                                                                                                                                                                                                                                                                                                                                                                                                                    |
| 163.00                                                          | 163.00                                                                                                                                                       | -                                                                                                                                                                                                                                                                                                                                                                                                                                                                                                                                                                                                                    | -                                                                                                                                                                                                                                                                                                                                                                                                                                                                                                                                                                                                                                                                                                                                                                                                                                                                    |
| 270.00                                                          | 270.00                                                                                                                                                       | -                                                                                                                                                                                                                                                                                                                                                                                                                                                                                                                                                                                                                    | -                                                                                                                                                                                                                                                                                                                                                                                                                                                                                                                                                                                                                                                                                                                                                                                                                                                                    |
| 24.00                                                           | 24.00                                                                                                                                                        | -                                                                                                                                                                                                                                                                                                                                                                                                                                                                                                                                                                                                                    |                                                                                                                                                                                                                                                                                                                                                                                                                                                                                                                                                                                                                                                                                                                                                                                                                                                                      |
| 58.00                                                           |                                                                                                                                                              | -                                                                                                                                                                                                                                                                                                                                                                                                                                                                                                                                                                                                                    | 298.00                                                                                                                                                                                                                                                                                                                                                                                                                                                                                                                                                                                                                                                                                                                                                                                                                                                               |
| 128.00                                                          |                                                                                                                                                              | 101.60                                                                                                                                                                                                                                                                                                                                                                                                                                                                                                                                                                                                               | 2,770.00                                                                                                                                                                                                                                                                                                                                                                                                                                                                                                                                                                                                                                                                                                                                                                                                                                                             |
| 394.00                                                          |                                                                                                                                                              | 131.60                                                                                                                                                                                                                                                                                                                                                                                                                                                                                                                                                                                                               | Not available                                                                                                                                                                                                                                                                                                                                                                                                                                                                                                                                                                                                                                                                                                                                                                                                                                                        |
|                                                                 | 40.00 150.00 3.20 120.00 75.00 11.25 6.00 275.00 275.00 275.00 65.20 113.00 65.20 113.00 69.60 69.60 69.60 26.01 60.00 10.00 20.00 163.00 270.00 24.00 58.00 | 40.00       38.00         150.00       150.00         3.20       3.20         120.00       120.00         75.00       75.00         11.25       11.25         6.00       4.00         275.00       270.00         275.00       270.00         275.00       -         65.20       48.00         113.00       115.00         69.60       52.00         69.60       54.00         26.01       24.00         60.00       60.00         10.00       7.20         20.00       13.60         20.00       13.10         163.00       270.00         24.00       24.00         58.00       128.00         394.00       394.00 | 40.00       38.00       39.00         150.00       150.00       150.00         3.20       3.20       1.60         120.00       120.00       119.00         75.00       75.00       74.50         11.25       11.25       3.10         6.00       4.00       2.00         275.00       270.00       271.00         275.00       270.00       268.00         275.00       -       -         65.20       48.00       -         113.00       115.00       -         69.60       52.00       -         69.60       52.00       -         69.60       54.00       -         26.01       24.00       -         20.00       13.60       -         20.00       13.60       -         20.00       13.10       -         270.00       270.00       -         24.00       270.00       -         24.00       -       -         58.00       -       -         128.00       101.60 |

Night peak load of MH and BM only include loading of Minihydro plants of total capacity MW Installed capacity of Solar, wind, Mini-hydro and Biomass plants are as of end of December 2019 Plant availability is the availability recorded at 6 am on June 25, 2021