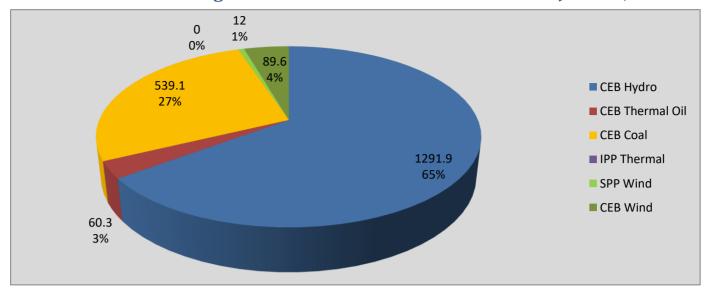

#### **For Current Month**

| Category        | Dispatch (GWh) |        |
|-----------------|----------------|--------|
| CEB Hydro       | 547.7          | 61.98% |
| CEB Thermal Oil | 10.4           | 1.17%  |
| CEB Coal        | 237.6          | 26.89% |
| IPP Thermal     | 12.3           | 1.40%  |
| SPP Wind        | 20.5           | 2.32%  |
| CEB Wind        | 42.8           | 4.84%  |
| SPP Solar       | 7.3            | 0.82%  |
| SPP Waste Heat  | 5.1            | 0.57%  |
| Total           | 883.6          |        |