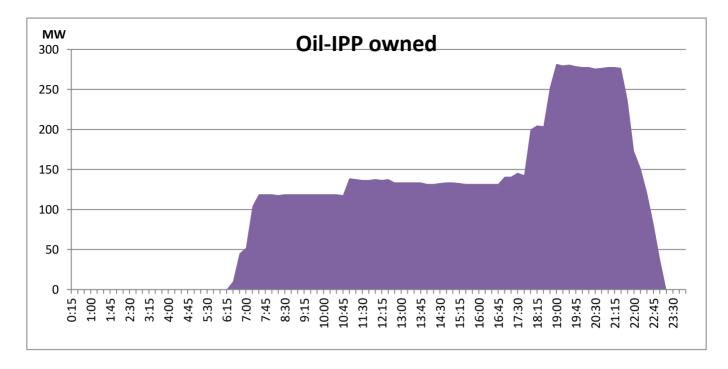

# Daily Load Curve of the Previous day

June 23, 2021

Solar and wind data is based on Telemetered Power Stations only

**CEB Oil Plant Generation during the Previous day** 

June 23, 2021

Major Hydro Generation during the Previous day

June 23, 2021

Based on Telemetered Power Stations only