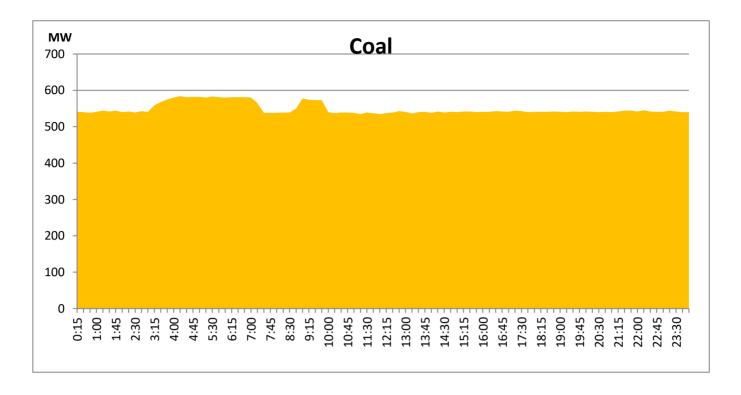

# Daily Load Curve of the Previous day

June 23, 2021

Solar and wind data is based on Telemetered Power Stations only

**CEB Oil Plant Generation during the Previous day** 

June 23, 2021

Major Hydro Generation during the Previous day

June 23, 2021

Based on Telemetered Power Stations only