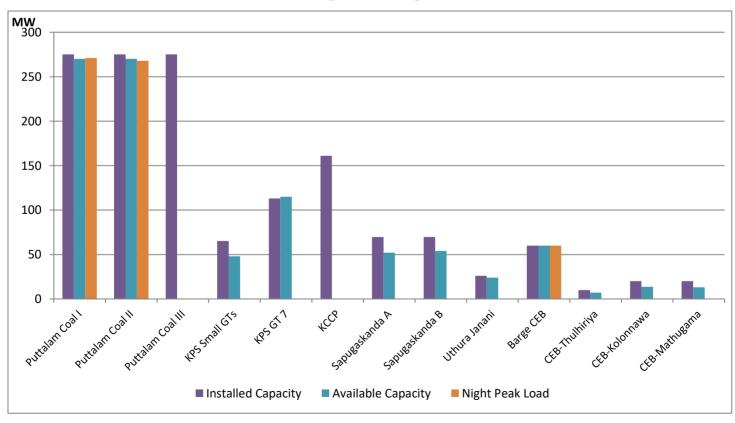

## **CEB owned Tharmal Plant Loading at the Night Peak**

Note- Plant avilability is recorded at 6.00 am on

June 25, 2021

#### Summary of Major Plant performance

| (MW) 50.00 53.80 60.00 116.00 75.00 201.00 210.00 122.00        | (MW) 50.00 54.00 60.00 100.00 90.00 201.00 240.00 112.00                                                                                                     | (MW) 50.00 51.80 30.00 99.00 89.60 150.00                                                                                                                                                                                                                                                                                                                                                                                                                                                                                                                                                                            | (GWh)<br>394.00<br>1,177.00<br>311.00<br>1,175.00<br>1,483.00                                                                                                                                                                                                                                                                                                                                                                                                                                                                                                                                                                                                                                                                                                                                                                                                        |
|-----------------------------------------------------------------|--------------------------------------------------------------------------------------------------------------------------------------------------------------|----------------------------------------------------------------------------------------------------------------------------------------------------------------------------------------------------------------------------------------------------------------------------------------------------------------------------------------------------------------------------------------------------------------------------------------------------------------------------------------------------------------------------------------------------------------------------------------------------------------------|----------------------------------------------------------------------------------------------------------------------------------------------------------------------------------------------------------------------------------------------------------------------------------------------------------------------------------------------------------------------------------------------------------------------------------------------------------------------------------------------------------------------------------------------------------------------------------------------------------------------------------------------------------------------------------------------------------------------------------------------------------------------------------------------------------------------------------------------------------------------|
| 53.80<br>60.00<br>116.00<br>75.00<br>201.00<br>210.00<br>122.00 | 54.00<br>60.00<br>100.00<br>90.00<br>201.00<br>240.00                                                                                                        | 51.80<br>30.00<br>99.00<br>89.60<br>150.00                                                                                                                                                                                                                                                                                                                                                                                                                                                                                                                                                                           | 1,177.00<br>311.00<br>1,175.00                                                                                                                                                                                                                                                                                                                                                                                                                                                                                                                                                                                                                                                                                                                                                                                                                                       |
| 60.00<br>116.00<br>75.00<br>201.00<br>210.00<br>122.00          | 60.00<br>100.00<br>90.00<br>201.00<br>240.00                                                                                                                 | 30.00<br>99.00<br>89.60<br>150.00                                                                                                                                                                                                                                                                                                                                                                                                                                                                                                                                                                                    | 311.00<br>1,175.00                                                                                                                                                                                                                                                                                                                                                                                                                                                                                                                                                                                                                                                                                                                                                                                                                                                   |
| 116.00<br>75.00<br>201.00<br>210.00<br>122.00                   | 100.00<br>90.00<br>201.00<br>240.00                                                                                                                          | 99.00<br>89.60<br>150.00                                                                                                                                                                                                                                                                                                                                                                                                                                                                                                                                                                                             | 1,175.00                                                                                                                                                                                                                                                                                                                                                                                                                                                                                                                                                                                                                                                                                                                                                                                                                                                             |
| 75.00<br>201.00<br>210.00<br>122.00                             | 90.00<br>201.00<br>240.00                                                                                                                                    | 89.60<br>150.00                                                                                                                                                                                                                                                                                                                                                                                                                                                                                                                                                                                                      |                                                                                                                                                                                                                                                                                                                                                                                                                                                                                                                                                                                                                                                                                                                                                                                                                                                                      |
| 201.00<br>210.00<br>122.00                                      | 201.00<br>240.00                                                                                                                                             | 150.00                                                                                                                                                                                                                                                                                                                                                                                                                                                                                                                                                                                                               | 1,483.00                                                                                                                                                                                                                                                                                                                                                                                                                                                                                                                                                                                                                                                                                                                                                                                                                                                             |
| 210.00<br>122.00                                                | 240.00                                                                                                                                                       |                                                                                                                                                                                                                                                                                                                                                                                                                                                                                                                                                                                                                      |                                                                                                                                                                                                                                                                                                                                                                                                                                                                                                                                                                                                                                                                                                                                                                                                                                                                      |
| 122.00                                                          |                                                                                                                                                              |                                                                                                                                                                                                                                                                                                                                                                                                                                                                                                                                                                                                                      | 960.00                                                                                                                                                                                                                                                                                                                                                                                                                                                                                                                                                                                                                                                                                                                                                                                                                                                               |
|                                                                 | 112.00                                                                                                                                                       | 235.00                                                                                                                                                                                                                                                                                                                                                                                                                                                                                                                                                                                                               | 4,050.00                                                                                                                                                                                                                                                                                                                                                                                                                                                                                                                                                                                                                                                                                                                                                                                                                                                             |
|                                                                 | 112.00                                                                                                                                                       | 112.00                                                                                                                                                                                                                                                                                                                                                                                                                                                                                                                                                                                                               | 1,899.00                                                                                                                                                                                                                                                                                                                                                                                                                                                                                                                                                                                                                                                                                                                                                                                                                                                             |
| 49.00                                                           | 81.00                                                                                                                                                        | 49.00                                                                                                                                                                                                                                                                                                                                                                                                                                                                                                                                                                                                                | 750.00                                                                                                                                                                                                                                                                                                                                                                                                                                                                                                                                                                                                                                                                                                                                                                                                                                                               |
| 37.00                                                           | 36.00                                                                                                                                                        | 35.00                                                                                                                                                                                                                                                                                                                                                                                                                                                                                                                                                                                                                | 854.00                                                                                                                                                                                                                                                                                                                                                                                                                                                                                                                                                                                                                                                                                                                                                                                                                                                               |
| 40.00                                                           | 38.00                                                                                                                                                        | 39.00                                                                                                                                                                                                                                                                                                                                                                                                                                                                                                                                                                                                                | 196.00                                                                                                                                                                                                                                                                                                                                                                                                                                                                                                                                                                                                                                                                                                                                                                                                                                                               |
| 150.00                                                          | 150.00                                                                                                                                                       | 150.00                                                                                                                                                                                                                                                                                                                                                                                                                                                                                                                                                                                                               | 886.00                                                                                                                                                                                                                                                                                                                                                                                                                                                                                                                                                                                                                                                                                                                                                                                                                                                               |
| 3.20                                                            | 3.20                                                                                                                                                         | 1.60                                                                                                                                                                                                                                                                                                                                                                                                                                                                                                                                                                                                                 | 60.00                                                                                                                                                                                                                                                                                                                                                                                                                                                                                                                                                                                                                                                                                                                                                                                                                                                                |
| 120.00                                                          | 120.00                                                                                                                                                       | 119.00                                                                                                                                                                                                                                                                                                                                                                                                                                                                                                                                                                                                               | 1,300.00                                                                                                                                                                                                                                                                                                                                                                                                                                                                                                                                                                                                                                                                                                                                                                                                                                                             |
| 75.00                                                           | 75.00                                                                                                                                                        | 74.50                                                                                                                                                                                                                                                                                                                                                                                                                                                                                                                                                                                                                | 878.00                                                                                                                                                                                                                                                                                                                                                                                                                                                                                                                                                                                                                                                                                                                                                                                                                                                               |
| 11.25                                                           | 11.25                                                                                                                                                        | 3.10                                                                                                                                                                                                                                                                                                                                                                                                                                                                                                                                                                                                                 | 117.00                                                                                                                                                                                                                                                                                                                                                                                                                                                                                                                                                                                                                                                                                                                                                                                                                                                               |
| 6.00                                                            | 4.00                                                                                                                                                         | 2.00                                                                                                                                                                                                                                                                                                                                                                                                                                                                                                                                                                                                                 | 58.00                                                                                                                                                                                                                                                                                                                                                                                                                                                                                                                                                                                                                                                                                                                                                                                                                                                                |
| 275.00                                                          | 270.00                                                                                                                                                       | 271.00                                                                                                                                                                                                                                                                                                                                                                                                                                                                                                                                                                                                               | 6,491.00                                                                                                                                                                                                                                                                                                                                                                                                                                                                                                                                                                                                                                                                                                                                                                                                                                                             |
| 275.00                                                          | 270.00                                                                                                                                                       | 268.00                                                                                                                                                                                                                                                                                                                                                                                                                                                                                                                                                                                                               | 6,475.00                                                                                                                                                                                                                                                                                                                                                                                                                                                                                                                                                                                                                                                                                                                                                                                                                                                             |
| 275.00                                                          | -                                                                                                                                                            | -                                                                                                                                                                                                                                                                                                                                                                                                                                                                                                                                                                                                                    | -                                                                                                                                                                                                                                                                                                                                                                                                                                                                                                                                                                                                                                                                                                                                                                                                                                                                    |
| 65.20                                                           | 48.00                                                                                                                                                        | -                                                                                                                                                                                                                                                                                                                                                                                                                                                                                                                                                                                                                    | -                                                                                                                                                                                                                                                                                                                                                                                                                                                                                                                                                                                                                                                                                                                                                                                                                                                                    |
| 113.00                                                          | 115.00                                                                                                                                                       | -                                                                                                                                                                                                                                                                                                                                                                                                                                                                                                                                                                                                                    | -                                                                                                                                                                                                                                                                                                                                                                                                                                                                                                                                                                                                                                                                                                                                                                                                                                                                    |
| 161.00                                                          | -                                                                                                                                                            | -                                                                                                                                                                                                                                                                                                                                                                                                                                                                                                                                                                                                                    | -                                                                                                                                                                                                                                                                                                                                                                                                                                                                                                                                                                                                                                                                                                                                                                                                                                                                    |
| 69.60                                                           | 52.00                                                                                                                                                        | -                                                                                                                                                                                                                                                                                                                                                                                                                                                                                                                                                                                                                    | -                                                                                                                                                                                                                                                                                                                                                                                                                                                                                                                                                                                                                                                                                                                                                                                                                                                                    |
| 69.60                                                           | 54.00                                                                                                                                                        | -                                                                                                                                                                                                                                                                                                                                                                                                                                                                                                                                                                                                                    | 209.00                                                                                                                                                                                                                                                                                                                                                                                                                                                                                                                                                                                                                                                                                                                                                                                                                                                               |
| 26.01                                                           | 24.00                                                                                                                                                        | -                                                                                                                                                                                                                                                                                                                                                                                                                                                                                                                                                                                                                    | -                                                                                                                                                                                                                                                                                                                                                                                                                                                                                                                                                                                                                                                                                                                                                                                                                                                                    |
| 60.00                                                           | 60.00                                                                                                                                                        | 60.00                                                                                                                                                                                                                                                                                                                                                                                                                                                                                                                                                                                                                | 167.00                                                                                                                                                                                                                                                                                                                                                                                                                                                                                                                                                                                                                                                                                                                                                                                                                                                               |
| 10.00                                                           | 7.20                                                                                                                                                         | -                                                                                                                                                                                                                                                                                                                                                                                                                                                                                                                                                                                                                    | -                                                                                                                                                                                                                                                                                                                                                                                                                                                                                                                                                                                                                                                                                                                                                                                                                                                                    |
| 20.00                                                           | 13.60                                                                                                                                                        | -                                                                                                                                                                                                                                                                                                                                                                                                                                                                                                                                                                                                                    | -                                                                                                                                                                                                                                                                                                                                                                                                                                                                                                                                                                                                                                                                                                                                                                                                                                                                    |
| 20.00                                                           | 13.10                                                                                                                                                        | -                                                                                                                                                                                                                                                                                                                                                                                                                                                                                                                                                                                                                    | -                                                                                                                                                                                                                                                                                                                                                                                                                                                                                                                                                                                                                                                                                                                                                                                                                                                                    |
| 163.00                                                          | 163.00                                                                                                                                                       | -                                                                                                                                                                                                                                                                                                                                                                                                                                                                                                                                                                                                                    | -                                                                                                                                                                                                                                                                                                                                                                                                                                                                                                                                                                                                                                                                                                                                                                                                                                                                    |
| 270.00                                                          | 270.00                                                                                                                                                       | -                                                                                                                                                                                                                                                                                                                                                                                                                                                                                                                                                                                                                    | -                                                                                                                                                                                                                                                                                                                                                                                                                                                                                                                                                                                                                                                                                                                                                                                                                                                                    |
| 24.00                                                           | 24.00                                                                                                                                                        | -                                                                                                                                                                                                                                                                                                                                                                                                                                                                                                                                                                                                                    |                                                                                                                                                                                                                                                                                                                                                                                                                                                                                                                                                                                                                                                                                                                                                                                                                                                                      |
| 58.00                                                           |                                                                                                                                                              | -                                                                                                                                                                                                                                                                                                                                                                                                                                                                                                                                                                                                                    | 298.00                                                                                                                                                                                                                                                                                                                                                                                                                                                                                                                                                                                                                                                                                                                                                                                                                                                               |
| 128.00                                                          |                                                                                                                                                              | 101.60                                                                                                                                                                                                                                                                                                                                                                                                                                                                                                                                                                                                               | 2,770.00                                                                                                                                                                                                                                                                                                                                                                                                                                                                                                                                                                                                                                                                                                                                                                                                                                                             |
| 394.00                                                          |                                                                                                                                                              | 131.60                                                                                                                                                                                                                                                                                                                                                                                                                                                                                                                                                                                                               | Not available                                                                                                                                                                                                                                                                                                                                                                                                                                                                                                                                                                                                                                                                                                                                                                                                                                                        |
|                                                                 | 40.00 150.00 3.20 120.00 75.00 11.25 6.00 275.00 275.00 275.00 65.20 113.00 65.20 113.00 69.60 69.60 69.60 26.01 60.00 10.00 20.00 163.00 270.00 24.00 58.00 | 40.00       38.00         150.00       150.00         3.20       3.20         120.00       120.00         75.00       75.00         11.25       11.25         6.00       4.00         275.00       270.00         275.00       270.00         275.00       -         65.20       48.00         113.00       115.00         69.60       52.00         69.60       54.00         26.01       24.00         60.00       60.00         10.00       7.20         20.00       13.60         20.00       13.10         163.00       270.00         24.00       24.00         58.00       128.00         394.00       394.00 | 40.00       38.00       39.00         150.00       150.00       150.00         3.20       3.20       1.60         120.00       120.00       119.00         75.00       75.00       74.50         11.25       11.25       3.10         6.00       4.00       2.00         275.00       270.00       271.00         275.00       270.00       268.00         275.00       -       -         65.20       48.00       -         113.00       115.00       -         69.60       52.00       -         69.60       52.00       -         69.60       54.00       -         26.01       24.00       -         20.00       13.60       -         20.00       13.60       -         20.00       13.10       -         270.00       270.00       -         24.00       270.00       -         24.00       -       -         58.00       -       -         128.00       101.60 |

Night peak load of MH and BM only include loading of Minihydro plants of total capacity MW Installed capacity of Solar, wind, Mini-hydro and Biomass plants are as of end of December 2019 Plant availability is the availability recorded at 6 am on June 25, 2021