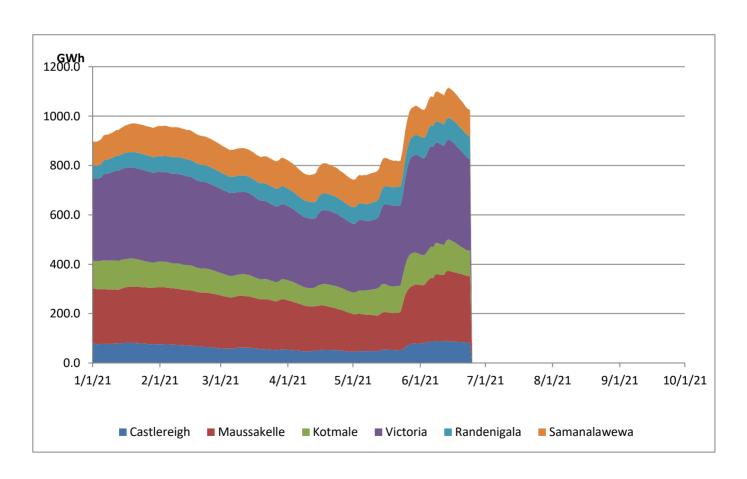

Demand 1,227.8 MW

\*The above chart pattern and night peak figure is presented excluding the contribution of Moragahakanda, other Notes: minihydro and biomass power plants

\*\*Day peak and Minimum demand includes the contribution from Moragahakanda, wind and solar plants

\* in addition to the night peak figure presented above, Kerawalapitiya waste heat plant, other MiniHydro and Biomass Plants of installed capacity 209.00 MW has recorded total 131.60 MW at night peak

**Reservoir Levels -** as at 06.00 Hr on June 25, 2021



Total Reservoir Level(GWh) 1024.2 % of Total capacity 85.0%

## **Comparison of Total Reservoir Storage Levels with Past Years**



Data for 2018 and 2019 are only available for part of year.

## Variation of Major Hydro Reservoir Levels in the current year (GWh)



#### Variation of Demand during the current year



#### Notes:

The night peak is excluding the contribution from Minihydro and biomass power plants

Day peak and minimum demand graphs includes the contribution from Moragahakanda power plant

All graphs include the contribution from telemetered solar and wind plants

# Daily Load Curve of the Previous day

June 23, 2021

Solar and wind data is based on Telemetered Power Stations only





**CEB Oil Plant Generation during the Previous day** 

June 23, 2021





Major Hydro Generation during the Previous day

June 23, 2021



Based on Telemetered Power Stations only



## **Solar Generation during the Previous day**

June 23, 2021





#### **Thermal Plant Fuel types**

| Power Station         | Primary Fuel    |  |
|--------------------