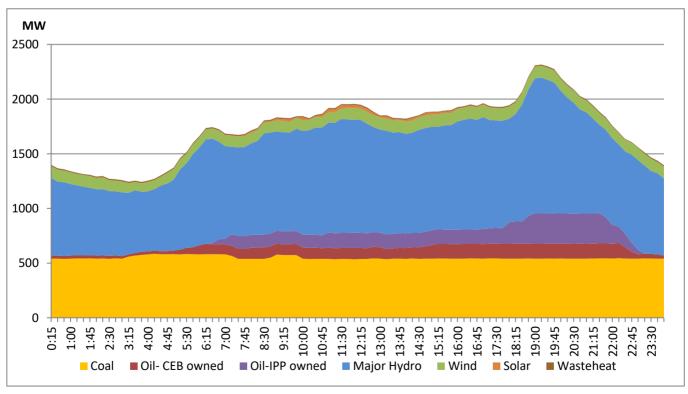

# Daily Load Curve of the Previous day

June 23, 2021

Solar and wind data is based on Telemetered Power Stations only

**CEB Oil Plant Generation during the Previous day** 

June 23, 2021

Major Hydro Generation during the Previous day

June 23, 2021

Based on Telemetered Power Stations only