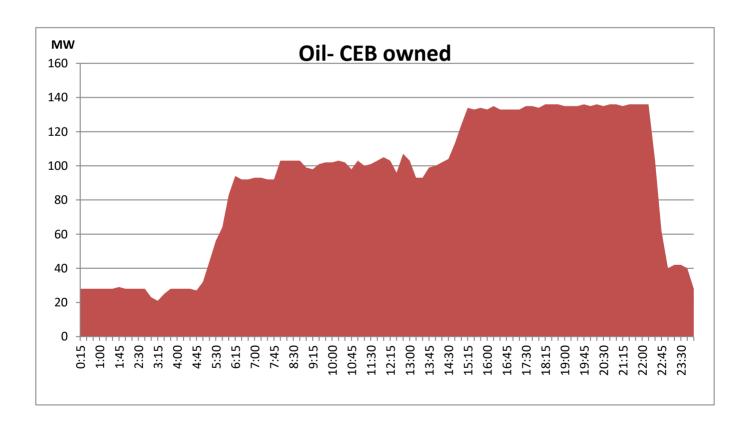

# Daily Load Curve of the Previous day

June 23, 2021

Solar and wind data is based on Telemetered Power Stations only

**CEB Oil Plant Generation during the Previous day** 

June 23, 2021

Major Hydro Generation during the Previous day

June 23, 2021

Based on Telemetered Power Stations only