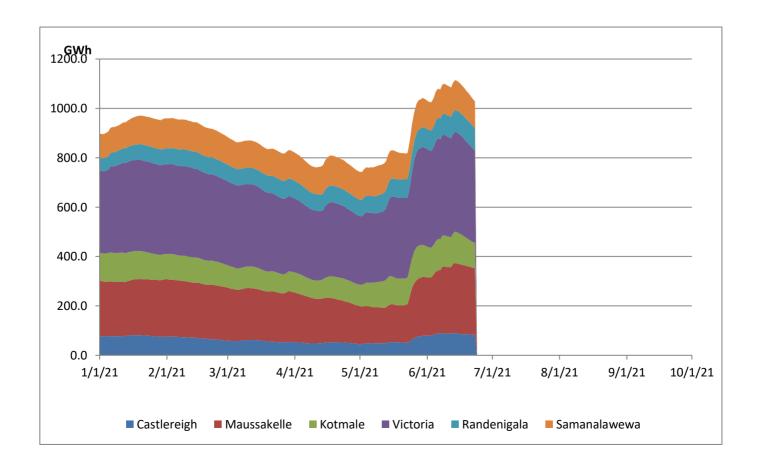

above chart pattern and night peak figure is presented excluding the contribution of Moragahakanda, other Notes: minihydro and biomass power plants

#### **Reservoir Levels -** as at 06.00 Hr on June 24, 2021



Total Reservoir Level(GWh) 1028.6 % of Total capacity 85.4%

<sup>\*\*</sup>Day peak and Minimum demand includes the contribution from Moragahakanda, wind and solar plants

<sup>\*</sup> in addition to the night peak figure presented above, Kerawalapitiya waste heat plant, other MiniHydro and Biomass Plants of installed capacity 192.00 MW has recorded total 94.60 MW at night peak

## **Comparison of Total Reservoir Storage Levels with Past Years**



Data for 2018 and 2019 are only available for part of year.

## Variation of Major Hydro Reservoir Levels in the current year (GWh)



### Variation of Demand during the current year



#### Notes:

The night peak is excluding the contribution from Minihydro and biomass power plants

Day peak and minimum demand graphs includes the contribution from Moragahakanda power plant

All graphs include the contribution from telemetered solar and wind plants

## **Daily Load Curve of the Previous day**

June 22, 2021

Solar and wind data is based on Telemetered Power Stations only





**CEB Oil Plant Generation during the Previous day** 

June 22, 2021



June 22, 2021



# Major Hydro Generation during the Previous day

June 22, 2021



## Wind Generation during the Previous day

June 22, 2021

Based on Telemetered Power Stations only



## Solar Generation during the Previous day

June 22, 2021





### **Thermal Plant Fuel ty