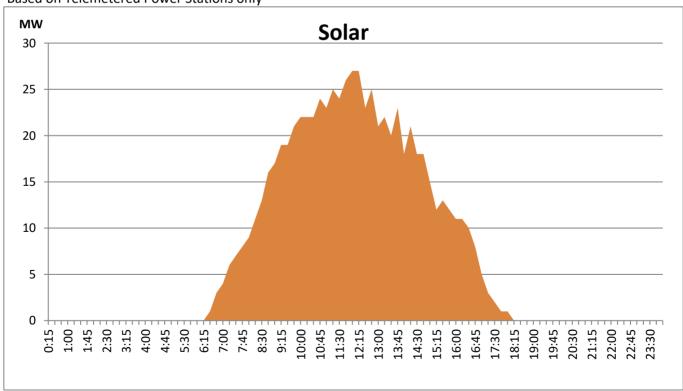

#### **For Current Month**

| Category        | Dispatch (GWh) |        |
|-----------------|----------------|--------|
| CEB Hydro       | 531.1          | 62.46% |
| CEB Thermal Oil | 10.0           | 1.17%  |
| CEB Coal        | 224.7          | 26.42% |
| IPP Thermal     | 12.3           | 1.45%  |
| SPP Wind        | 19.6           | 2.31%  |
| CEB Wind        | 40.9           | 4.81%  |
| SPP Solar       | 7.0            | 0.82%  |
| SPP Waste Heat  | 4.8            | 0.56%  |
| Total           | 850.4          |        |

#### **For Current Year**

| Category        | Dispatch (GWh) |        |
|-----------------|----------------|--------|
| CEB Hydro       | 2,026.1        | 29.04% |
| CEB Thermal Oil | 700.2          | 10.04% |
| CEB Coal        | 2,995.1        | 42.93% |
| IPP Thermal     | 1,044.3        | 14.97% |
| SPP Wind        | 70.5           | 1.01%  |
| CEB Wind        | 87.6           | 1.26%  |
| SPP Solar       | 45.7           | 0.66%  |
| SPP Waste Heat  | 6.7            | 0.10%  |
| Total           | 6,976.0        |        |