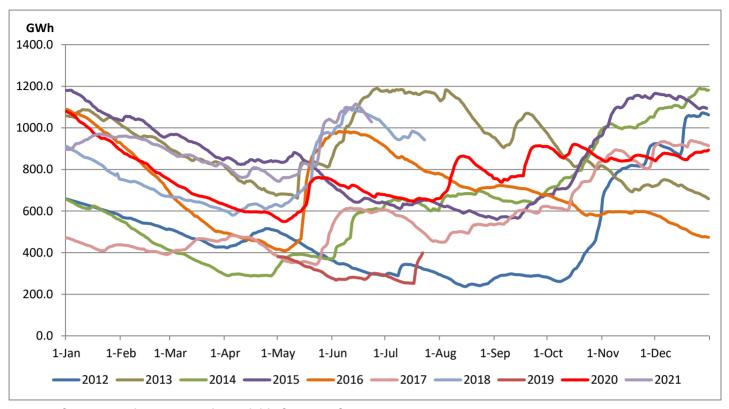

ribution to the Night Peak in MW**

#### June 23, 2021



Night Peak\* 2,315.4 MW
Day Peak 1,994.6 MW
Minimum Demand 1,301.0 MW

\*The above chart pattern and night peak figure is presented excluding the contribution of Moragahakanda, other Notes: minihydro and biomass power plants

#### **Reservoir Levels -** as at 06.00 Hr on June 24, 2021



Total Reservoir Level(GWh) 1028.6 % of Total capacity 85.4%

<sup>\*\*</sup>Day peak and Minimum demand includes the contribution from Moragahakanda, wind and solar plants

<sup>\*</sup> in addition to the night peak figure presented above, Kerawalapitiya waste heat plant, other MiniHydro and Biomass Plants of installed capacity 192.00 MW has recorded total 94.60 MW at night peak

## **Comparison of Total Reservoir Storage Levels with Past Years**



Data for 2018 and 2019 are only available for part of year.

## Variation of Major Hydro Reservoir Levels in the current year (GWh)



### Variation of Demand during the current year



#### Notes:

The night peak is excluding the contribution from Minihydro and biomass power plants

Day peak and minimum demand graphs includes the contribution from Moragahakanda power plant

All graphs include the contribution from telemetered solar and wind plants

## **Daily Load Curve of the Previous day**

June 22, 2021

Solar and wind data is based on Telemetered Power Stations only





**CEB Oil Plant Generation during the Previous day** 

June 22, 2021



June 22, 2021



# Major Hydro Generation during the Previous day

June 22, 2021



## Wind Generation during the Previous day

June 22, 2021