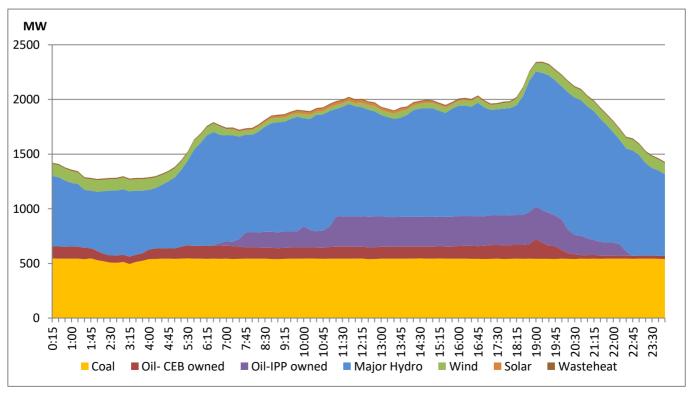

## **Daily Generation Mix in MWh**

Total Generation 42,810 MWh

Note: Minihydro and Biomass and waste heat (except 10 MW WH plant at Kerawalapitiya) power plant energy is not included