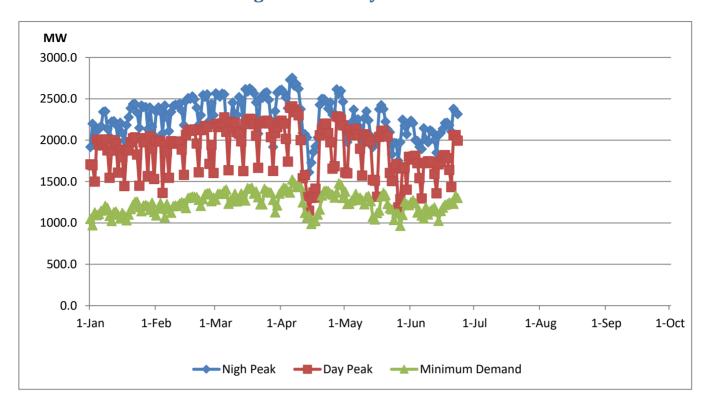

ted excluding the contribution of Moragahakanda, other Notes: minihydro and biomass power plants

#### **Reservoir Levels -** as at 06.00 Hr on June 24, 2021



Total Reservoir Level(GWh) 1028.6 % of Total capacity 85.4%

<sup>\*\*</sup>Day peak and Minimum demand includes the contribution from Moragahakanda, wind and solar plants

<sup>\*</sup> in addition to the night peak figure presented above, Kerawalapitiya waste heat plant, other MiniHydro and Biomass Plants of installed capacity 192.00 MW has recorded total 94.60 MW at night peak

## **Comparison of Total Reservoir Storage Levels with Past Years**



Data for 2018 and 2019 are only available for part of year.

## Variation of Major Hydro Reservoir Levels in the current year (GWh)



### Variation of Demand during the current year



#### Notes:

The night peak is excluding the contribution from Minihydro and biomass power plants

Day peak and minimum demand graphs includes the contribution from Moragahakanda power plant

All graphs include the contribution from telemetered solar and wind plants

## **Daily Load Curve of the Previous day**

June 22, 2021

Solar and wind data is based on Telemetered Power Stations only





**CEB Oil Plant Generation during the Previous day** 

June 22, 2021



June 22, 2021



# Major Hydro Generation during the Previous day

June 22, 2021



## Wind Generation during the Previous day

June 22, 2021

Based on Telemetered Power Stations only



## Solar Generation during the Previous day

June 22, 2021





### **Thermal Plant Fuel types**

| Power Station                     | Primar