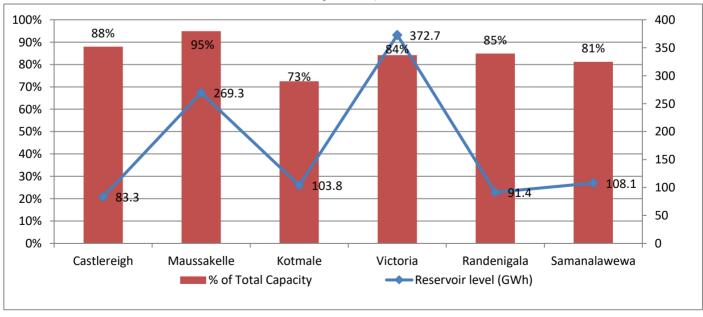

## **Major Hydro Plant Dispatch**

June 23, 2021

Note- Available Generation is estimated based on plant availability at 6.00am on

June 24, 2021