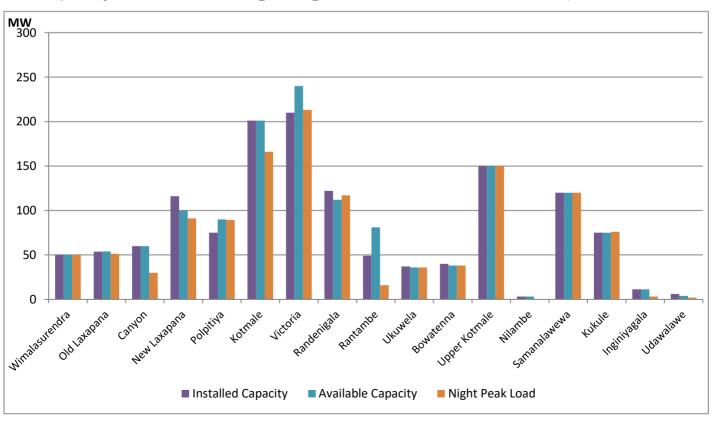

## **Major Hydro Plant Dispatch**

June 23, 2021

Note- Available Generation is estimated based on plant availability at 6.00am on

June 24, 2021