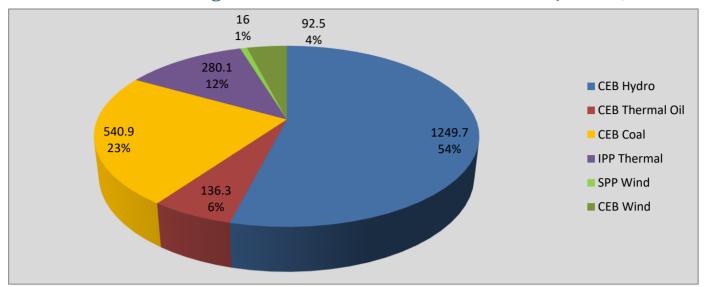

## **Daily Generation Mix in MWh**

Total Generation 42,810 MWh

Note: Minihydro and Biomass and waste heat (except 10 MW WH plant at Kerawalapitiya) power plant energy is not included