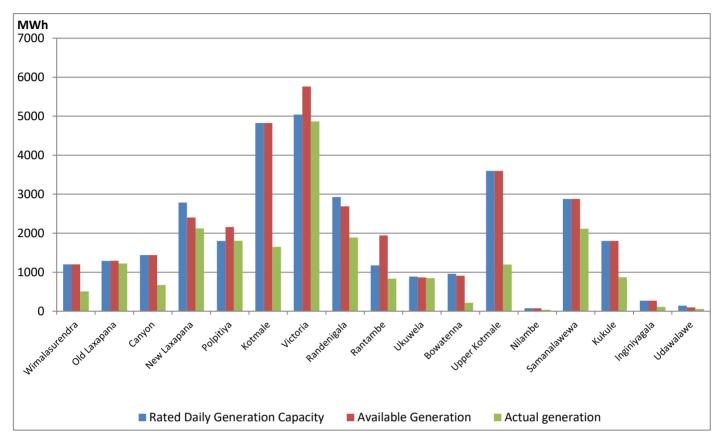

## **Major Hydro Plant Dispatch**

June 23, 2021

Note- Available Generation is estimated based on plant availability at 6.00am on

June 24, 2021