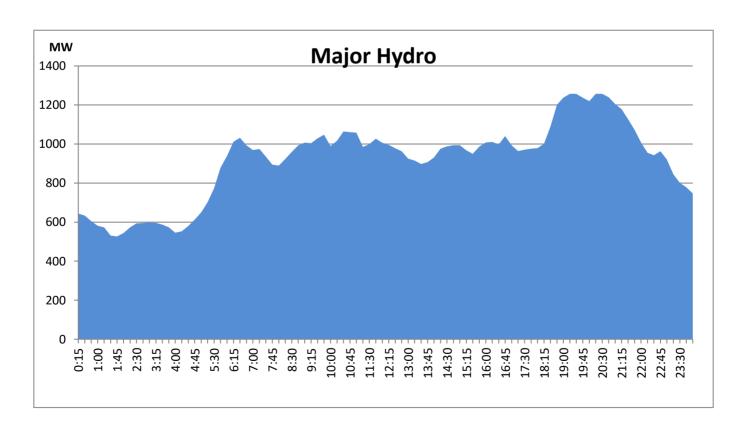

## **Major Hydro Plant Dispatch**

June 23, 2021

Note- Available Generation is estimated based on plant availability at 6.00am on

June 24, 2021