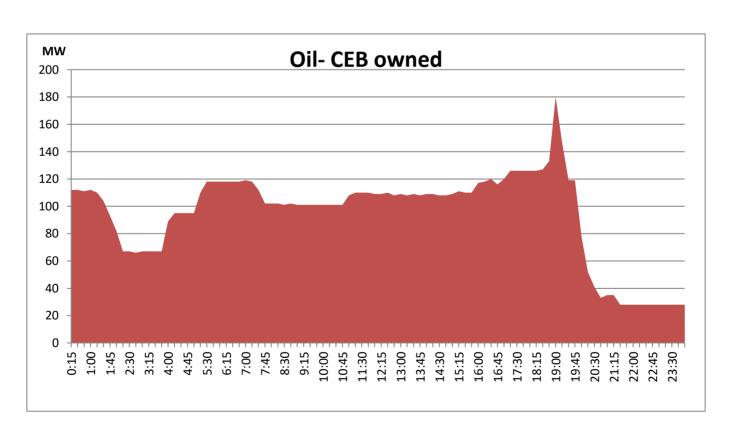

## **CEB owned Tharmal Plant Loading at the Night Peak**

Note- Plant avilability is recorded at 6.00 am on