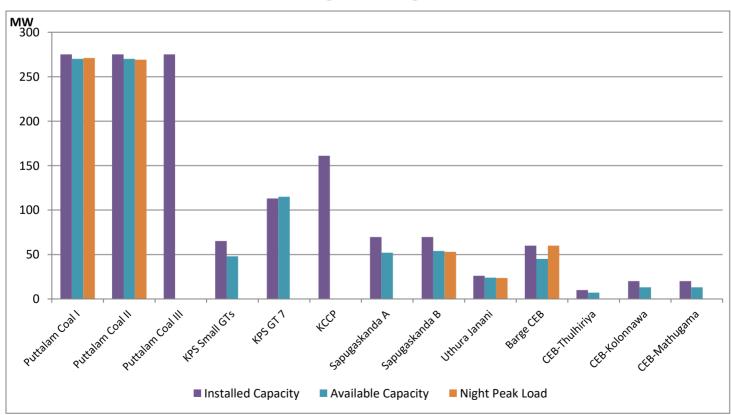

## **CEB owned Tharmal Plant Loading at the Night Peak**

Note- Plant avilability is recorded at 6.00 am on