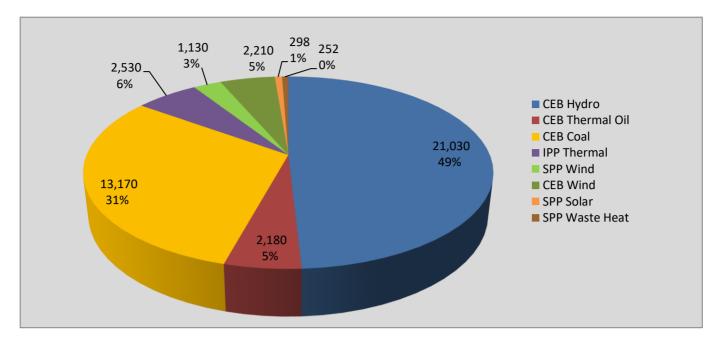

## **Daily Generation Mix in MWh**

Total Generation 42,810 MWh

Note: Minihydro and Biomass and waste heat (except 10 MW WH plant at Kerawalapitiya) power plant energy is not included

#### **For Current Month**

| Category        | Dispatch (GWh) |        |
|-----------------|----------------|--------|
| CEB Hydro       | 531.1          | 62.46% |
| CEB Thermal Oil | 10.0           | 1.17%  |
| CEB Coal        | 224.7          | 26.42% |
| IPP Thermal     | 12.3           | 1.45%  |
| SPP Wind        | 19.6           | 2.31%  |
| CEB Wind        | 40.9           | 4.81%  |
| SPP Solar       | 7.0            | 0.82%  |
| SPP Waste Heat  | 4.8            | 0.56%  |
| Total           | 850.4          |        |

#### **For Current Year**

| Category        | Dispatch (GWh) |        |
|-----------------|----------------|--------|
| CEB Hydro       | 2,026.1        | 29.04% |
| CEB Thermal Oil | 700.2          | 10.04% |
| CEB Coal        | 2,995.1        | 42.93% |
| IPP Thermal     | 1,044.3        | 14.97% |
| SPP Wind        | 70.5           | 1.01%  |
| CEB Wind        | 87.6           | 1.26%  |
| SPP Solar       | 45.7           | 0.66%  |
| SPP Waste Heat  | 6.7            | 0.10%  |
| Total           | 6,976.0        |        |