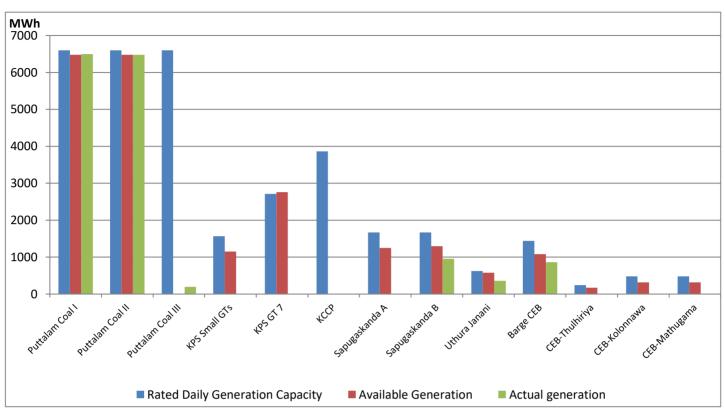

## **CEB owned Tharmal Plant Loading at the Night Peak**

Note- Plant avilability is recorded at 6.00 am on

## June 23, 2021

ACE Embilipitiya, ACE Matara, Asia Power, V Power Pallekale, Vpower Galle, V Power Horana, Vpower Hambantota and Altaqa Mahiyanganaya are not available due to expiration of PPAs

Available Generation is estimated based on plant availability at 6.00am on

June 24, 2021