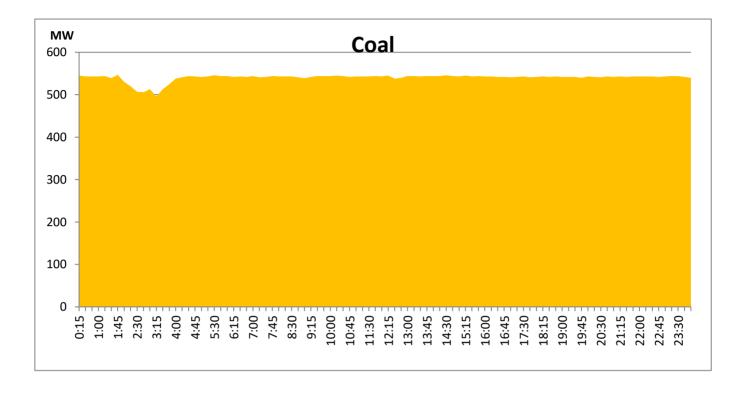

## **CEB owned Tharmal Plant Loading at the Night Peak**

Note- Plant avilability is recorded at 6.00 am on