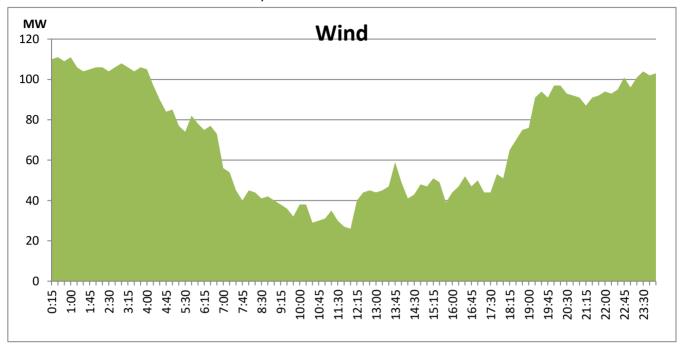

#### **For Current Month**

| Category        | Dispatch (GWh) |        |
|-----------------|----------------|--------|
| CEB Hydro       | 531.1          | 62.46% |
| CEB Thermal Oil | 10.0           | 1.17%  |
| CEB Coal        | 224.7          | 26.42% |
| IPP Thermal     | 12.3           | 1.45%  |
| SPP Wind        | 19.6           | 2.31%  |
| CEB Wind        | 40.9           | 4.81%  |
| SPP Solar       | 7.0            | 0.82%  |
| SPP Waste Heat  | 4.8            | 0.56%  |
| Total           | 850.4          |        |

#### **For Current Year**

| Category        | Dispatch (GWh) |        |
|-----------------|----------------|--------|
| CEB Hydro       | 2,026.1        | 29.04% |
| CEB Thermal Oil | 700.2          | 10.04% |
| CEB Coal        | 2,995.1        | 42.93% |
| IPP Thermal     | 1,044.3        | 14.97% |
| SPP Wind        | 70.5           | 1.01%  |
| CEB Wind        | 87.6           | 1.26%  |
| SPP Solar       | 45.7           | 0.66%  |
| SPP Waste Heat  | 6.7            | 0.10%  |
| Total           | 6,976.0        |        |