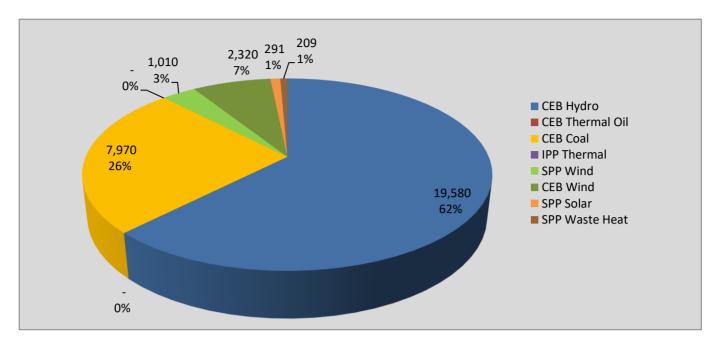

# **Daily Generation Mix in MWh**

Total Generation 31,380 MWh

Note: Minihydro and Biomass and waste heat (except 10 MW WH plant at Kerawalapitiya) power plant energy is not included

#### **For Current Month**

| Category        | Dispatch (GWh) |        |
|-----------------|----------------|--------|
| CEB Hydro       | 296.0          | 64.20% |
| CEB Thermal Oil | 1.3            | 0.27%  |
| CEB Coal        | 120.5          | 26.13% |
| IPP Thermal     | 3.8            | 0.82%  |
| SPP Wind        | 10.7           | 2.33%  |
| CEB Wind        | 22.5           | 4.88%  |
| SPP Solar       | 3.8            | 0.83%  |
| SPP Waste Heat  | 2.5            | 0.54%  |
| Total           | 461.0          |        |