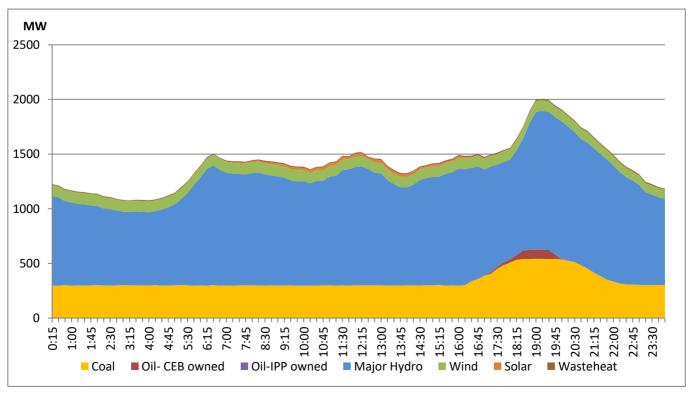

## **Daily Load Curve of the Previous day**

June 12, 2021

Solar and wind data is based on Telemetered Power Stations only

**CEB Oil Plant Generation during the Previous day** 

June 12, 2021