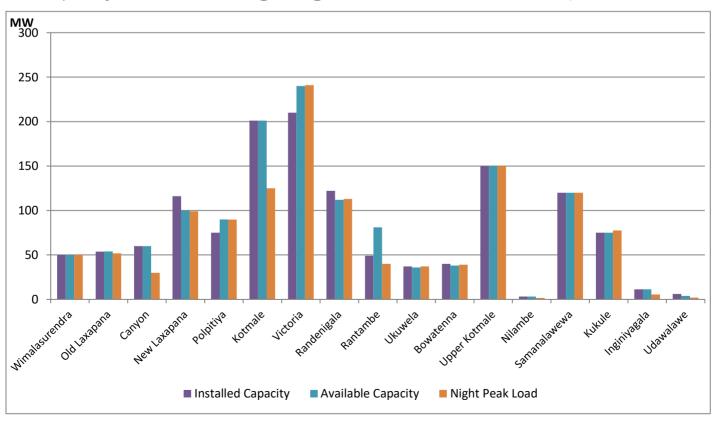

## Major Hydro Plant Loading at Night Peak

June 13, 2021

Note- Plant avilability is recorded at 6.00 am on

June 14, 2021