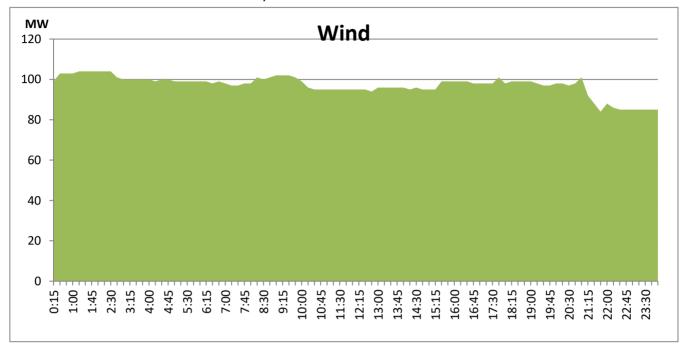

## Wind Generation during the Previous day

June 12, 2021

Based on Telemetered Power Stations only