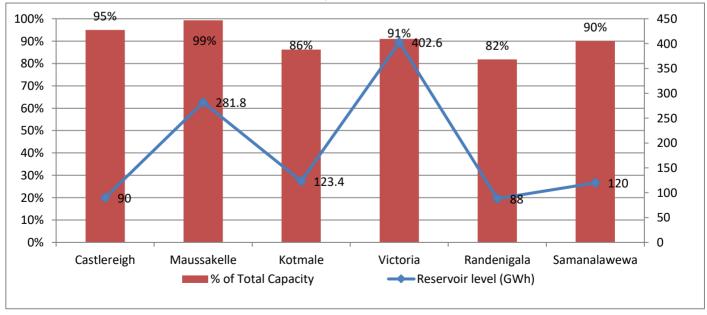

**Reservoir Levels -** as at 06.00 Hr on June 14, 2021

Total Reservoir Level(GWh) 1105.8 % of Total capacity 91.8%

<sup>\*\*</sup>Day peak and Minimum demand includes the contribution from Moragahakanda, wind and solar plants