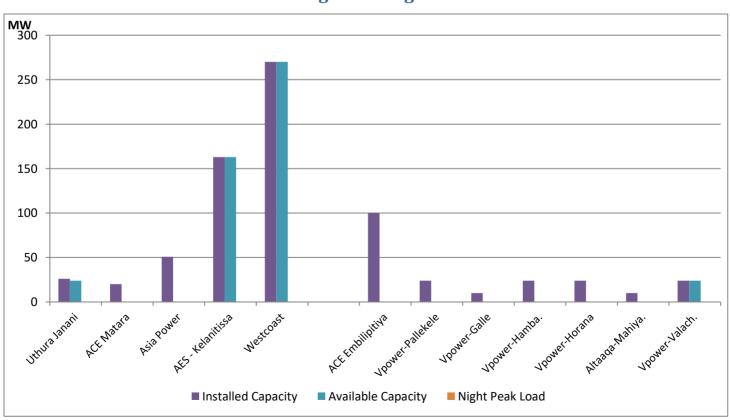

## **IPP owned Thermal Plant Dispatch**

## June 13, 2021

ACE Embilipitiya, ACE Matara, Asia Power, V Power Pallekale, Vpower Galle, V Power Horana, Vpower Hambantota and Altaqa Mahiyanganaya are not available due to expiration of PPAs

Available Generation is estimated based on plant availability at 6.00am on

June 14, 2021

## IPP owned Tharmal Plant Loading at the Night Peak

Note- Plant avilability is recorded at 6.00 am on

June 14, 2021