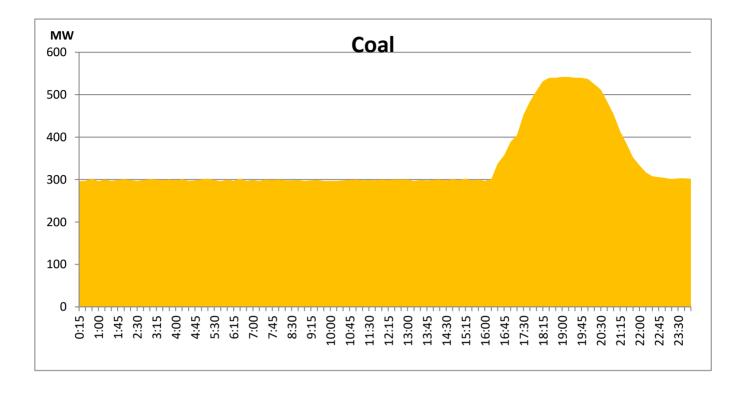

## **Daily Load Curve of the Previous day**

June 12, 2021

Solar and wind data is based on Telemetered Power Stations only

**CEB Oil Plant Generation during the Previous day** 

June 12, 2021