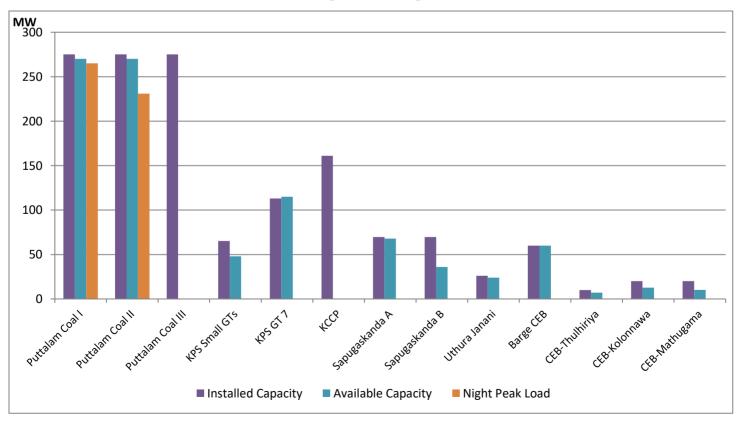

## **CEB owned Tharmal Plant Loading at the Night Peak**

Note- Plant avilability is recorded at 6.00 am on

June 14, 2021

Available Generation is estimated based on plant availability at 6.00am on

June 14, 2021