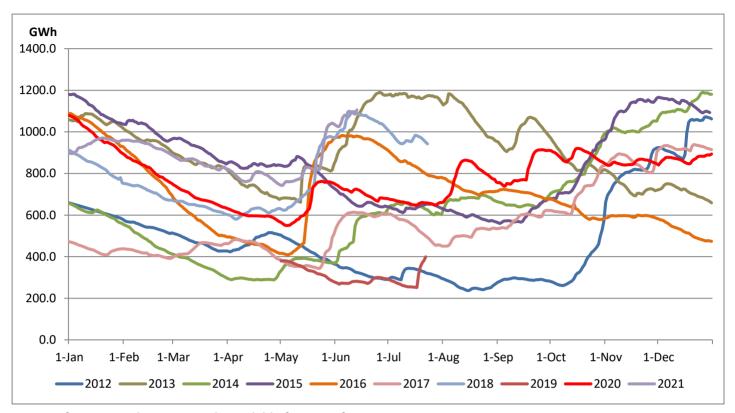

# **Comparison of Total Reservoir Storage Levels with Past Years**

Data for 2018 and 2019 are only available for part of year.