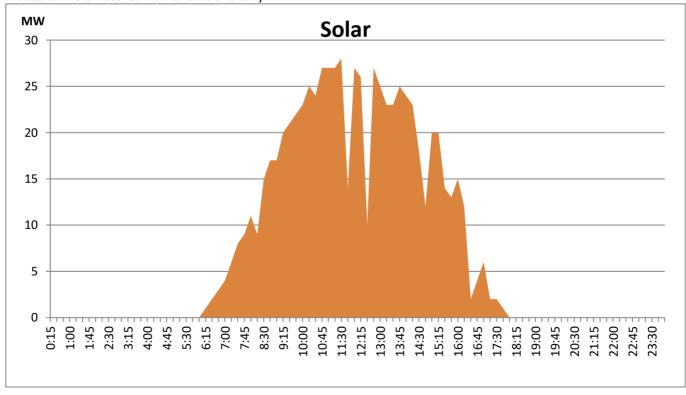

## **Daily Load Curve of the Previous day**

June 12, 2021

Solar and wind data is based on Telemetered Power Stations only

**CEB Oil Plant Generation during the Previous day** 

June 12, 2021