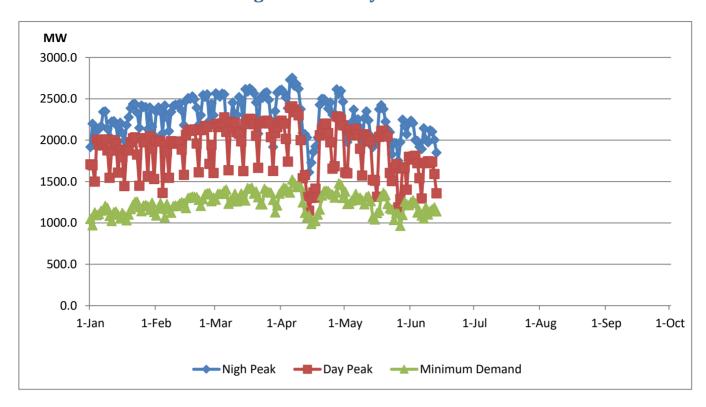

## Variation of Demand during the current year

#### Notes:

The night peak is excluding the contribution from Minihydro and biomass power plants

Day peak and minimum demand graphs includes the contribution from Moragahakanda power plant

All graphs include the contribution from telemetered solar and wind plants