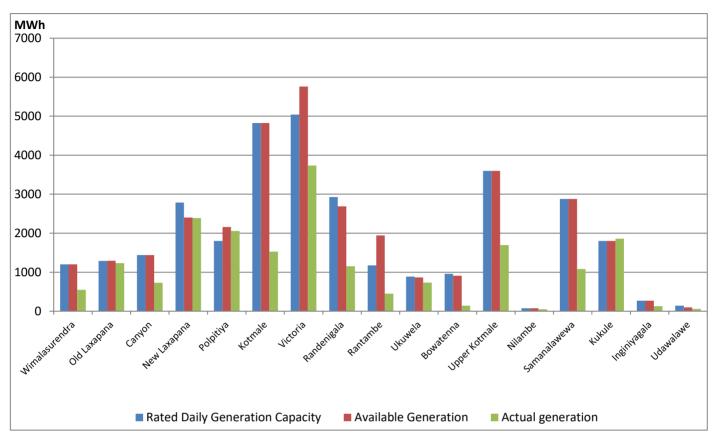

# **Major Hydro Plant Dispatch**

June 13, 2021

Note- Available Generation is estimated based on plant availability at 6.00am on

June 14, 2021