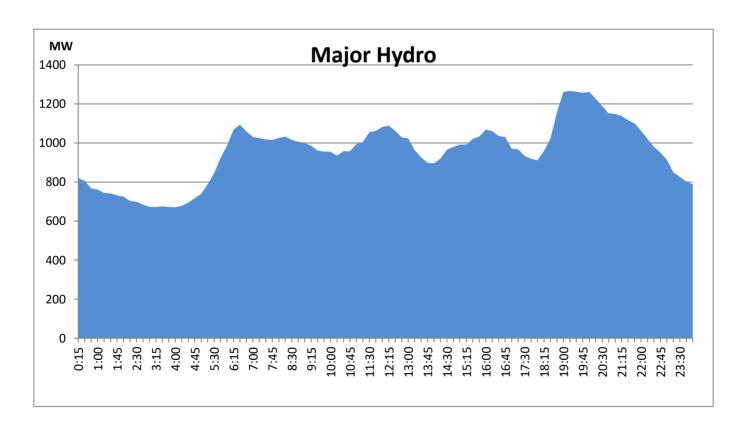

ht peak

# **Comparison of Total Reservoir Storage Levels with Past Years**



Data for 2018 and 2019 are only available for part of year.

## Variation of Major Hydro Reservoir Levels in the current year (GWh)



## Variation of Demand during the current year



#### Notes:

The night peak is excluding the contribution from Minihydro and biomass power plants

Day peak and minimum demand graphs includes the contribution from Moragahakanda power plant

All graphs include the contribution from telemetered solar and wind plants

## **Daily Load Curve of the Previous day**

June 12, 2021

Solar and wind data is based on Telemetered Power Stations only





**CEB Oil Plant Generation during the Previous day** 

June 12, 2021





# Major Hydro Generation during the Previous day

June 12, 2021



## Wind Generation during the Previous day

June 12, 2021

Based on Telemetered Power Stations only



## Solar Generation during the Previous day

June 12, 2021





| (MW) 50.00 53.80 60.00 116.00 75.00 201.00 210.00 122.00 49.00 37.00 40.00                           | (MW) 50.00 54.00 60.00 100.00 90.00 201.00 240.00 112.00 81.00                                                               | (MW) 50.00 51.70 30.00 99.00 89.80 125.00 241.00 113.00