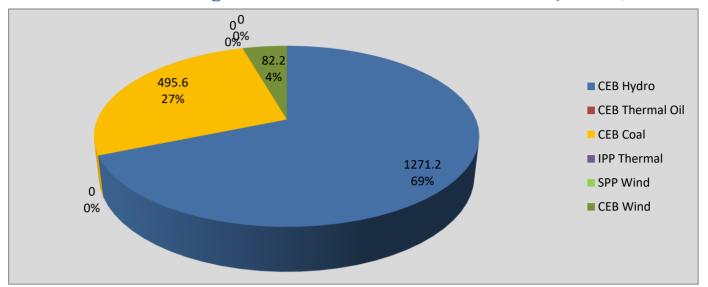

#### **For Current Month**

| Category        | Dispatch (GWh) |        |
|-----------------|----------------|--------|
| CEB Hydro       | 296.0          | 64.20% |
| CEB Thermal Oil | 1.3            | 0.27%  |
| CEB Coal        | 120.5          | 26.13% |
| IPP Thermal     | 3.8            | 0.82%  |
| SPP Wind        | 10.7           | 2.33%  |
| CEB Wind        | 22.5           | 4.88%  |
| SPP Solar       | 3.8            | 0.83%  |
| SPP Waste Heat  | 2.5            | 0.54%  |
| Total           | 461.0          |        |