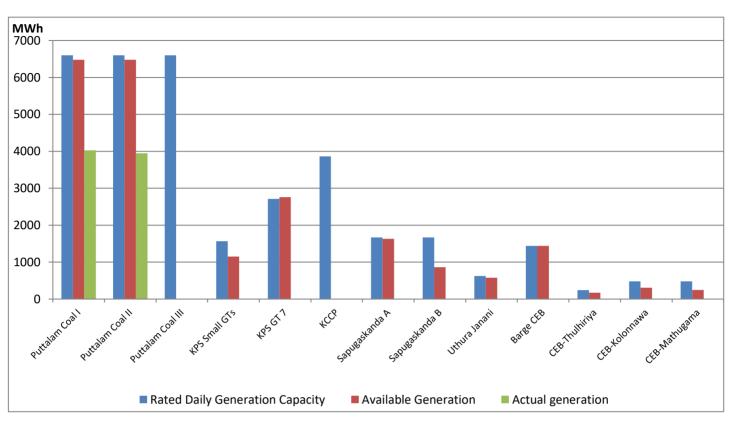

## **CEB owned Tharmal Plant Loading at the Night Peak**

Note- Plant avilability is recorded at 6.00 am on

June 14, 2021

Available Generation is estimated based on plant availability at 6.00am on

June 14, 2021