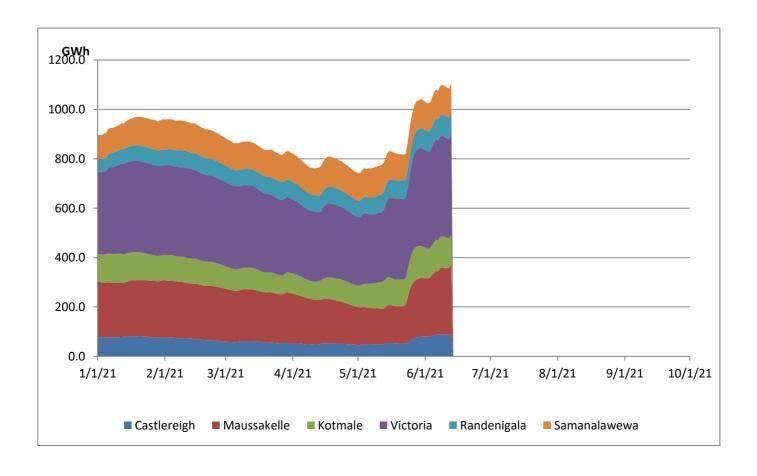

*The above chart pattern and night peak figure is presented excluding the contribution of Moragahakanda, other Notes: minihydro and biomass power plants

**Reservoir Levels -** as at 06.00 Hr on June 14, 2021



Total Reservoir Level(GWh) 1105.8 % of Total capacity 91.8%

<sup>\*\*</sup>Day peak and Minimum demand includes the contribution from Moragahakanda, wind and solar plants

<sup>\*</sup> in addition to the night peak figure presented above, Kerawalapitiya waste heat plant, other MiniHydro and Biomass Plants of installed capacity 203.00 MW has recorded total 138.10 MW at night peak

# **Comparison of Total Reservoir Storage Levels with Past Years**



Data for 2018 and 2019 are only available for part of year.

## Variation of Major Hydro Reservoir Levels in the current year (GWh)



## Variation of Demand during the current year



#### Notes:

The night peak is excluding the contribution from Minihydro and biomass power plants

Day peak and minimum demand graphs includes the contribution from Moragahakanda power plant

All graphs include the contribution from telemetered solar and wind plants

## **Daily Load Curve of the Previous day**

June 12, 2021

Solar and wind data is based on Telemetered Power Stations only





**CEB Oil Plant Generation during the Previous day** 

June 12, 2021





# Major Hydro Generation during the Previous day

June 12, 2021



## Wind Generation during the Previous day

June 12, 2021

Based on Telemetered Power Stations only



## Solar Generation during the Previous day

June 12, 2021





| (MW) 50.00 53.80 60.00 116.00 75.00 201.0