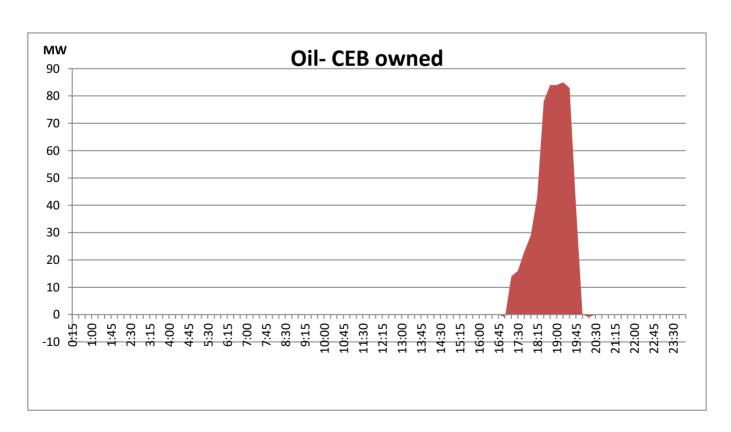

## **Daily Load Curve of the Previous day**

June 12, 2021

Solar and wind data is based on Telemetered Power Stations only

**CEB Oil Plant Generation during the Previous day** 

June 12, 2021