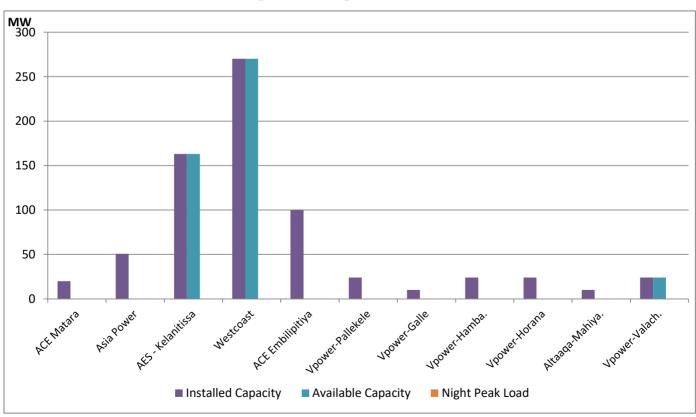

## **IPP Thermal Plant Dispatch**

### May 14, 2021

ACE Embilipitiya, ACE Matara, Asia Power, V Power Pallekale, Vpower Galle, V Power Horana, Vpower Hambantota and Altaqa Mahiyanganaya are not available due to expiration of PPAs

Available Generation is estimated based on plant availability at 6.00am on

May 15, 2021