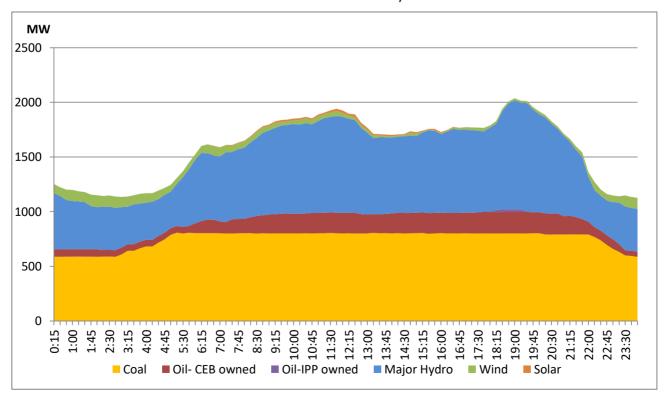

## **Daily Load Curve of the Previous day**

May 13, 2021

Solar and wind data is based on Telemetered Power Stations only

**CEB Oil Plant Generation during the Previous day** 

May 13, 2021

Major Hydro Generation during the Previous day May 13, 2021

Based on Telemetered Power Stations only