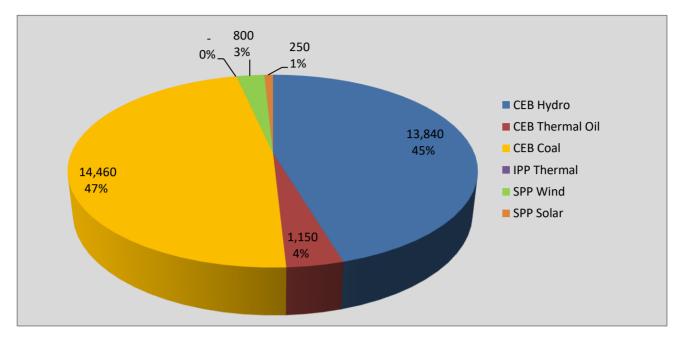

## **Daily Generation Mix in MWh**

Total Generation 32,350 MWh

Note: Generation from other SPPs (Mini Hydro and Biomass) is not included

#### **For Current Month**

| Category        | Dispatch (GWh) |        |
|-----------------|----------------|--------|
| CEB Hydro       | 193.5          | 35.13% |
| CEB Thermal Oil | 61.6           | 11.18% |
| CEB Coal        | 257.1          | 46.68% |
| IPP Thermal     | 25.5           | 4.62%  |
| SPP Wind        | 2.9            | 0.53%  |
| SPP Solar       | 3.5            | 0.63%  |
| Total           | 550.8          |        |