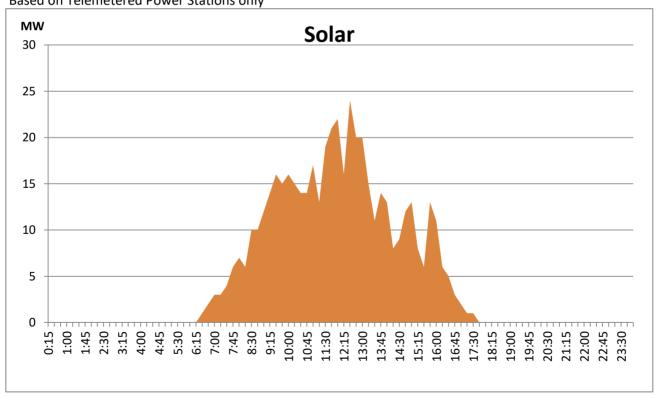

## **Solar Generation during the Previous day**

May 13, 2021

Based on Telemetered Power Stations only