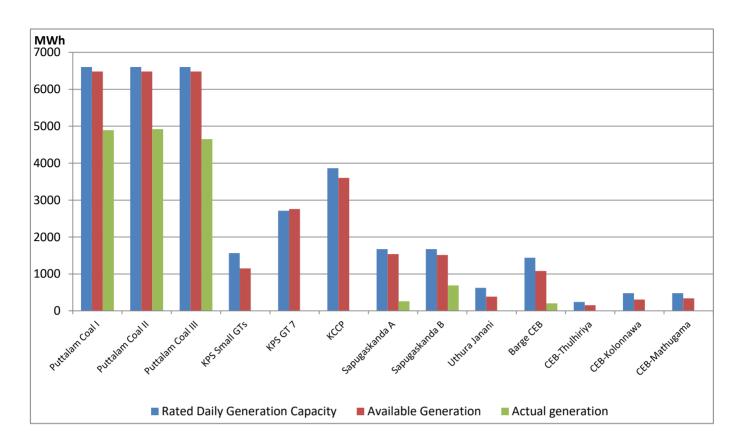

## **CEB Tharmal Plant Loading at the Night Peak**

Note- Plant avilability is recorded at 6.00 am or May 15, 2021

Available Generation is estimated based on plant availability at 6.00am on

May 15, 2021