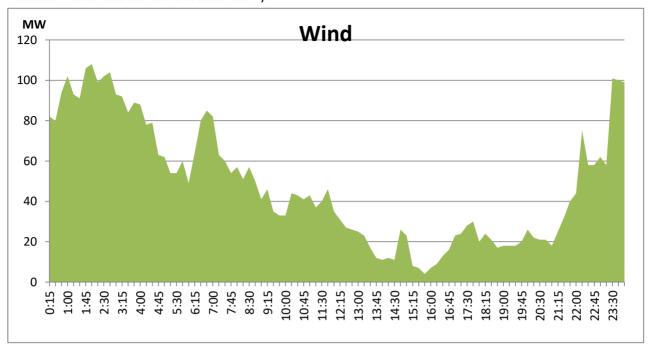

## **Daily Load Curve of the Previous day**

May 13, 2021

Solar and wind data is based on Telemetered Power Stations only

**CEB Oil Plant Generation during the Previous day** 

May 13, 2021

Major Hydro Generation during the Previous day May 13, 2021