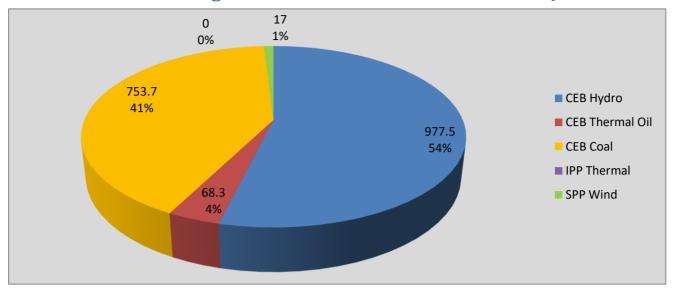

## **Daily Generation Mix in MWh**

Total Generation 32,350 MWh

Note: Generation from other SPPs (Mini Hydro and Biomass) is not included