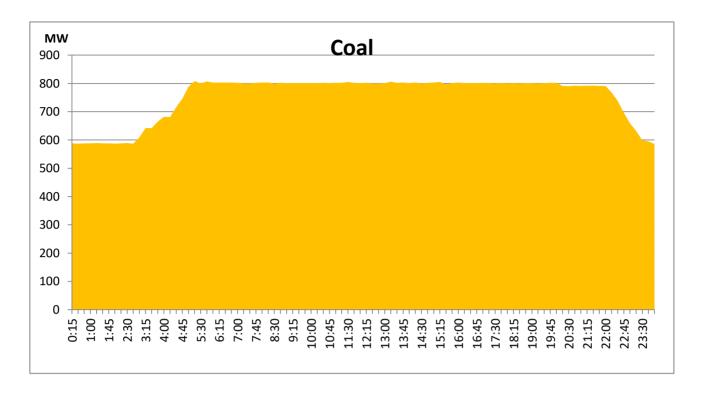

## **Daily Load Curve of the Previous day**

May 13, 2021

Solar and wind data is based on Telemetered Power Stations only

**CEB Oil Plant Generation during the Previous day** 

May 13, 2021

Major Hydro Generation during the Previous day May 13, 2021

Based on Telemetered Power Stations only