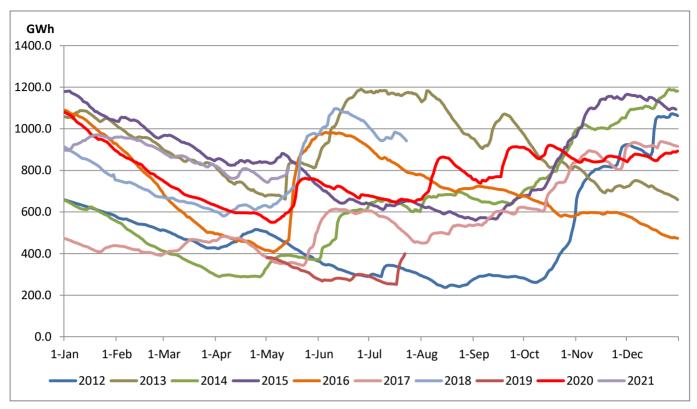

## **Comparison of Total Reservoir Storage Levels with Past Years**

Data for 2018 and 2019 are only available for part of year.