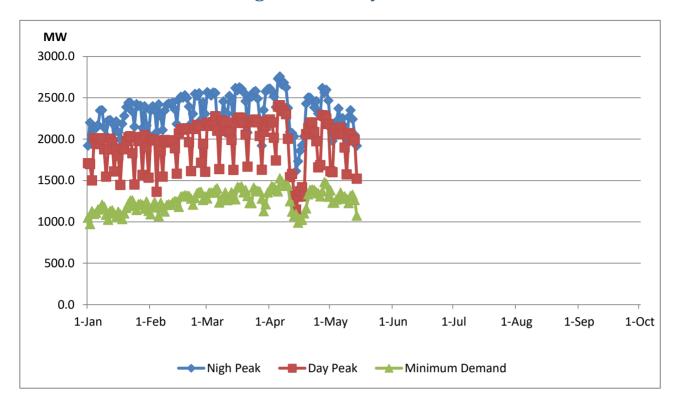

## Variation of Demand during the current year

#### Notes:

The night peak is excluding the contribution from Minihydro and biomass power plants

Day peak and minimum demand graphs includes the contribution from Moragahakanda power plant

All graphs include the contribution from telemetered solar and wind plants