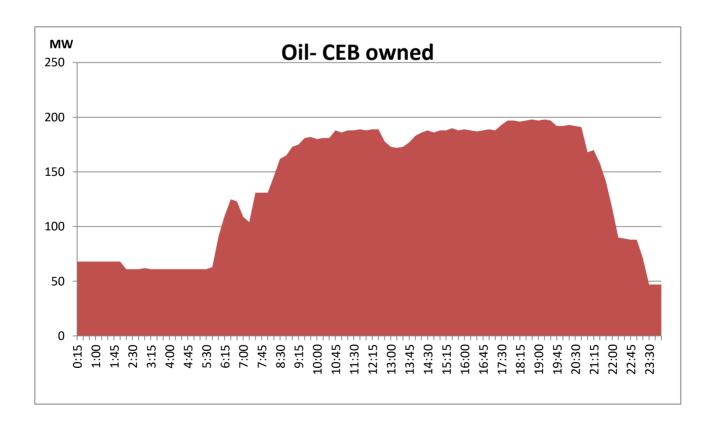

## **Daily Load Curve of the Previous day**

May 13, 2021

Solar and wind data is based on Telemetered Power Stations only

**CEB Oil Plant Generation during the Previous day** 

May 13, 2021

Major Hydro Generation during the Previous day May 13, 2021

Based on Telemetered Power Stations only