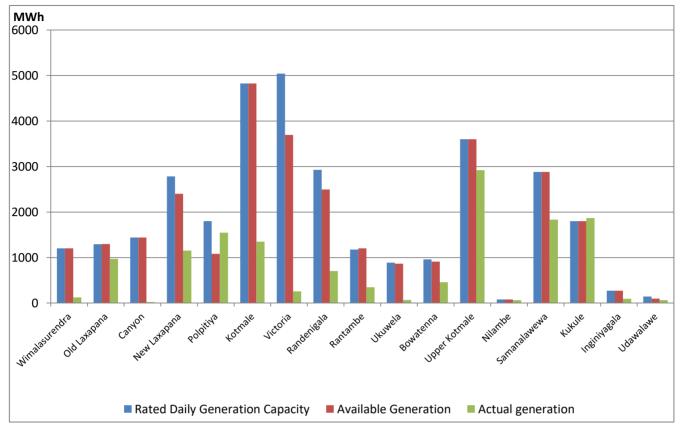

## **Major Hydro Plant Dispatch**

May 14, 2021

Note- Available Generation is estimated based on plant availability at 6.00am on

May 15, 2021