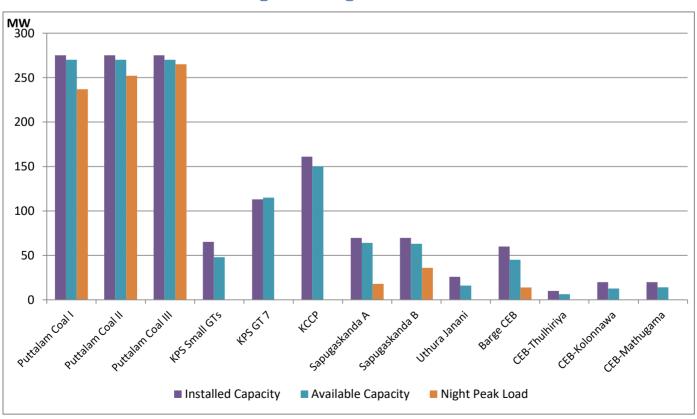

## **CEB Tharmal Plant Loading at the Night Peak**

Note- Plant avilability is recorded at 6.00 am or May 15, 2021

Available Generation is estimated based on plant availability at 6.00am on

May 15, 2021