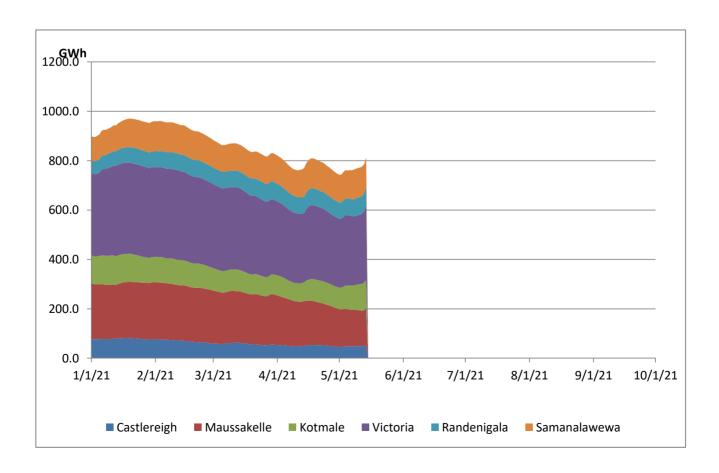

.4 MW

\*The above chart pattern and night peak figure is presented excluding the contribution of Moragahakanda, other Notes: minihydro and biomass power plants

#### **Reservoir Levels -** as at 06.00 Hr on May 15, 2021



Total Reservoir Level(GWh) 813.1 % of Total capacity 67.5%

<sup>\*\*</sup>Day peak and Minimum demand includes the contribution from Moragahakanda, wind and solar plants

<sup>\*</sup> in addition to the night peak figure presented above, Moragahakanda plant, other MiniHydro and Biomass Plants of installed capacity 186.00 MW has recorded total 148.70 MW at night peak

## **Comparison of Total Reservoir Storage Levels with Past Years**



Data for 2018 and 2019 are only available for part of year.

## Variation of Major Hydro Reservoir Levels in the current year (GWh)



## Variation of Demand during the current year



#### Notes:

The night peak is excluding the contribution from Minihydro and biomass power plants

Day peak and minimum demand graphs includes the contribution from Moragahakanda power plant

All graphs include the contribution from telemetered solar and wind plants

## **Daily Load Curve of the Previous day**

May 13, 2021

Solar and wind data is based on Telemetered Power Stations only





**CEB Oil Plant Generation during the Previous day** 

May 13, 2021





Major Hydro Generation during the Previous day May 13, 2021



Based on Telemetered Power Stations only



## **Solar Generation during the Previous day**

May 13, 2021

Based on Telemetered Power Stations only



## Summary of Major Plant performance

| (MW) 50.00 53.80 60.00 1