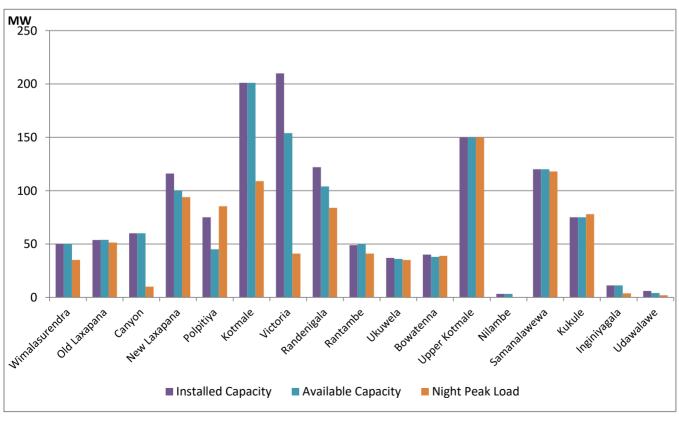

## Major Hydro Plant Loading at Night Peak

May 14, 2021

Note- Plant avilability is recorded at 6.00 am or May 15, 2021