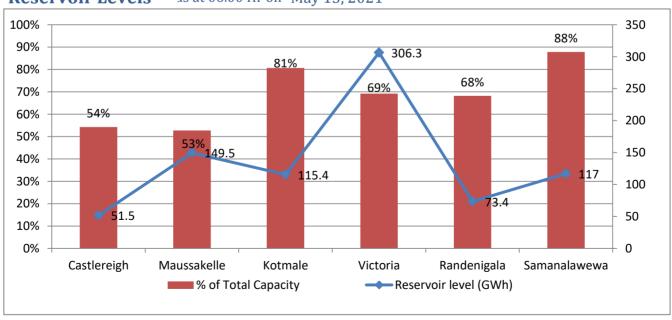

#### **Reservoir Levels -** as at 06.00 Hr on May 15, 2021

Total Reservoir Level(GWh) 813.1 % of Total capacity 67.5%

<sup>\*\*</sup>Day peak and Minimum demand includes the contribution from Moragahakanda, wind and solar plants