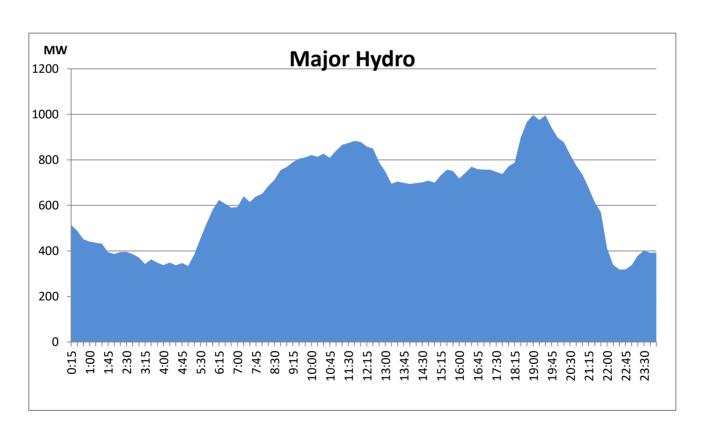

## **Major Hydro Plant Dispatch**

May 14, 2021

Note- Available Generation is estimated based on plant availability at 6.00am on

May 15, 2021

## **Daily Load Curve of the Previous day**

May 13, 2021

Solar and wind data is based on Telemetered Power Stations only

**CEB Oil Plant Generation during the Previous day** 

May 13, 2021

Major Hydro Generation during the Previous day May 13, 2021