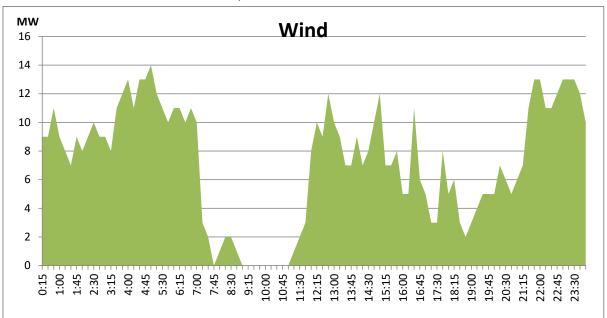

## Wind Generation during the Previous day

Based on Telemetered Power Stations only