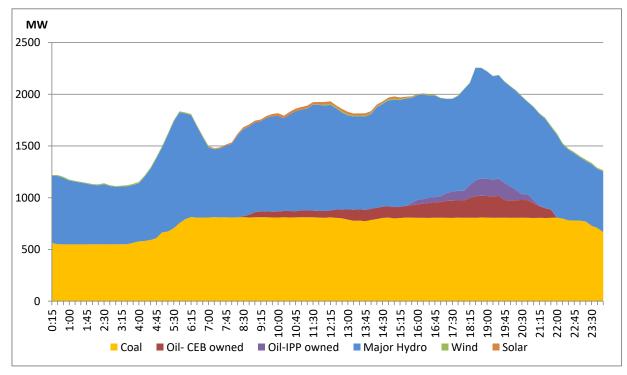

## Daily Load Curve of the Previous day

**September 24, 2020** 

Solar and wind data is based on Telemetered Power Stations only