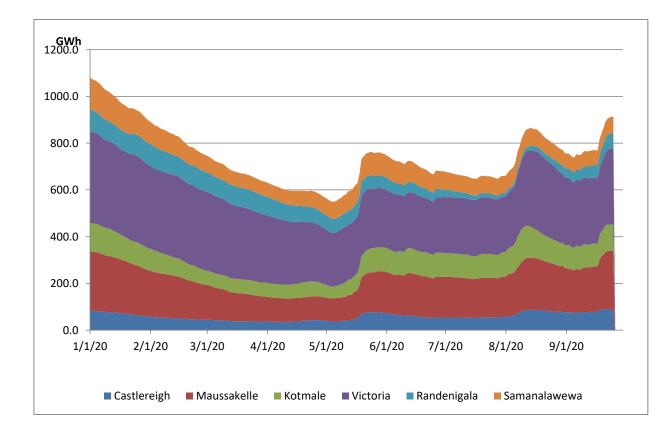

\*The above chart pattern and night peak figure is presented excluding the contribution of Moragahakanda, other minihydro and biomass power plants from June 8 2020 onwards

\*\*Day peak and Minimum demand includes the contribution from Moragahakanda, wind and solar plants

\* in addition to the night peak figure presented above, Moragahakanda plant, other MiniHydro and Biomass
Plants of installed capacity
193.00
MW has recorded total
150.10
MW at night peak



#### **Reservoir Levels -** as at 06.00 Hr on September 26, 2020

Total Reservoir Level(GWh)913.4% of Total capacity75.8%

#### **Comparison of Total Reservoir Storage Levels with Past Years**



Data from June 2018 to March 2020 are not indicated in the graph

## Variation of Major Hydro Reservoir Levels in the current year (GWh)





## Variation of Demand during the current year

Notes: The night peak graph in the above chart is revised from June 8, 2020 to exclude the contribution from Minihydro and biomass power plants

Day peak and minimum demand graphs includes the contribution from Moragahakanda power plant All graphs include the contribution telemetered from solar and wind plants

## Daily Load Curve of the Previous day

**September 24, 2020** 

Solar and wind data is based on Telemetered Power Stations only







## CEB Oil Plant Generation during the Previous day September 24, 2020



IPP Oil Plant Generation during the Previous day September 24, 2020



## Major Hydro Generation during the Previous day





## Wind Generation during the Previous day



Based on Telemetered Power Stations only

## Solar G