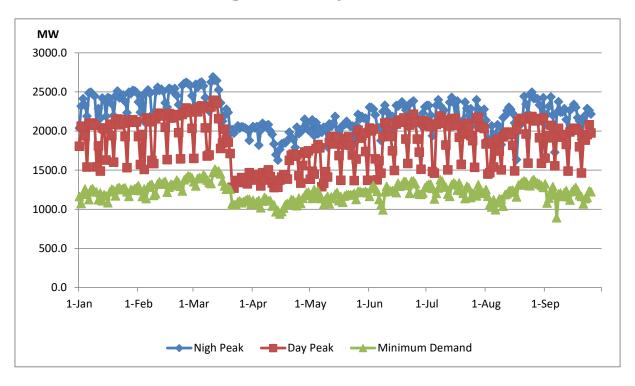

## Variation of Demand during the current year

Notes: The night peak graph in the above chart is revised from June 8, 2020 to exclude the contribution from Minihydro and biomass power plants

Day peak and minimum demand graphs includes the contribution from Moragahakanda power plant All graphs include the contribution telemetered from solar and wind plants