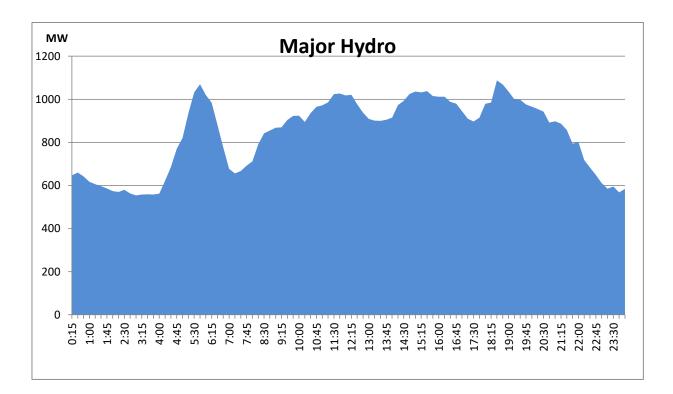

not indicated in the graph

## Variation of Major Hydro Reservoir Levels in the current year (GWh)





## Variation of Demand during the current year

Notes: The night peak graph in the above chart is revised from June 8, 2020 to exclude the contribution from Minihydro and biomass power plants

Day peak and minimum demand graphs includes the contribution from Moragahakanda power plant All graphs include the contribution telemetered from solar and wind plants

## Daily Load Curve of the Previous day

**September 24, 2020** 

Solar and wind data is based on Telemetered Power Stations only







## CEB Oil Plant Generation during the Previous day September 24, 2020



IPP Oil Plant Generation during the Previous day September 24, 2020



## Major Hydro Generation during the Previous day





## Wind Generation during the Previous day



Based on Telemetered Power Stations only

## Solar Generation during the Previous day

**September 24, 2020** 

Based on Telemetered Power Stations only



| (MW)   | (MW)