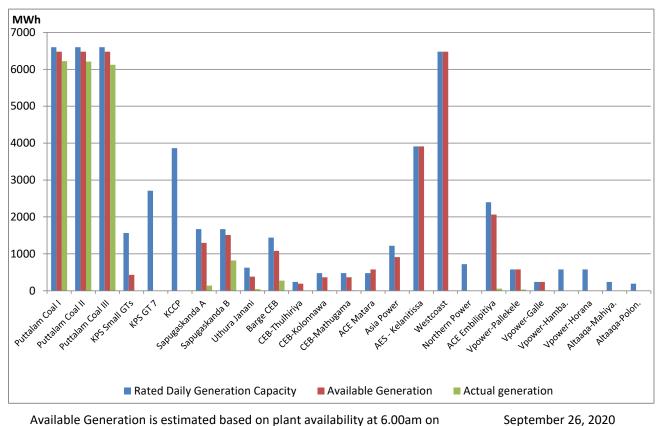

**Thermal Plant Dispatch** 

## Tharmal Plant Loading at the Night Peak

Note- Plant avilability is recorded at 6.00 am on September 26, 2020

Major Hydro Plant Dispatch

Note- Available Generation is estimated based on plant availability at 6.00am on September 26, 2020