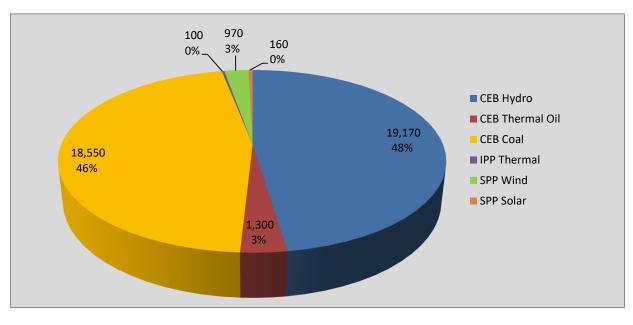

## **Daily Generation Mix in MWh**

Total Generation40,250MWhNote: Generation from other SPPs (Mini Hydro and Biomass) is not included

## **Cumulative Dispatch**

Note: Generation from other SPPs (Mini Hydro, small scale Solar and Biomass) is not included

| Category        | Dispatch (GWh) |        |
|-----------------|----------------|--------|
| CEB Hydro       | 362.0          | 36.73% |
| CEB Thermal Oil | 63.2           | 6.41%  |
| CEB Coal        | 431.9          | 43.82% |
| IPP Thermal     | 93.3           | 9.46%  |
| SPP Wind        | 29.2           | 2.96%  |
| SPP Solar       | 6.2            | 0.63%  |
| Total           | 985.8          |        |