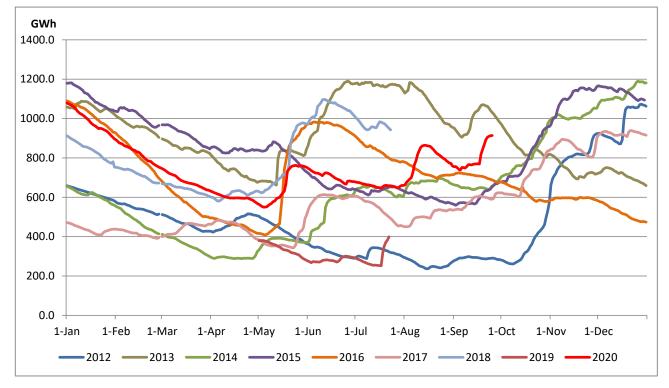

#### **Comparison of Total Reservoir Storage Levels with Past Years**

Data from June 2018 to March 2020 are not indicated in the graph