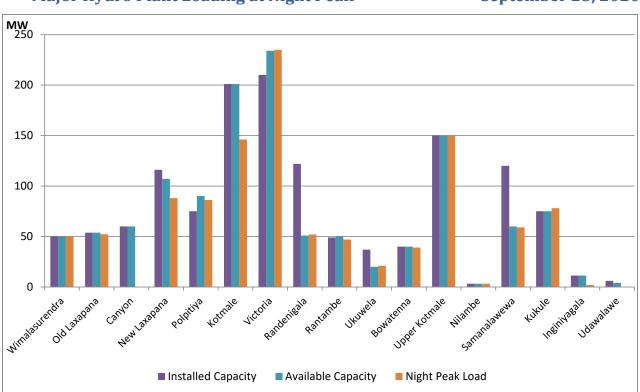

## Major Hydro Plant Loading at Night Peak

September 25, 2020

Note- Plant avilability is recorded at 6.00 am on September 26, 2020