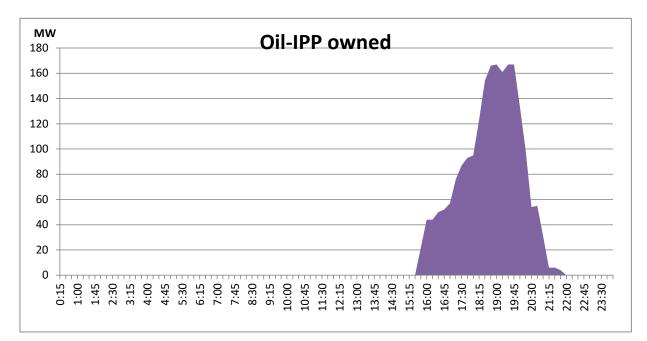

## CEB Oil Plant Generation during the Previous day September 24, 2020

IPP Oil Plant Generation during the Previous day September 24, 2020