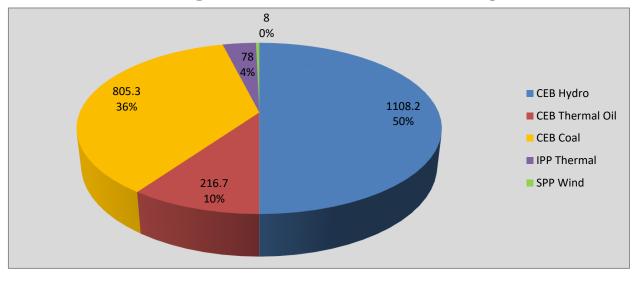

## **Daily Generation Mix in MWh**

Total Generation40,250MWhNote: Generation from other SPPs (Mini Hydro and Biomass) is not included