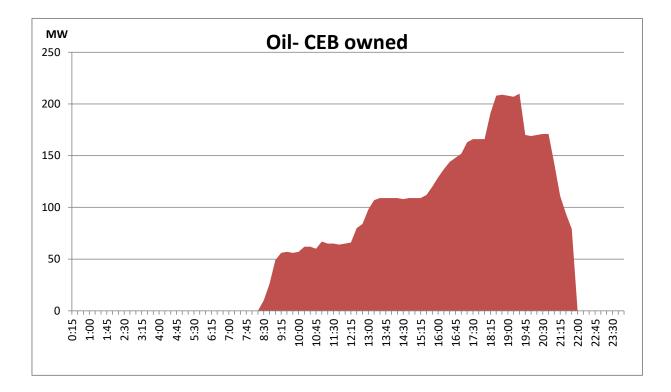

## CEB Oil Plant Generation during the Previous day September 24, 2020

IPP Oil Plant Generation during the Previous day September 24, 2020