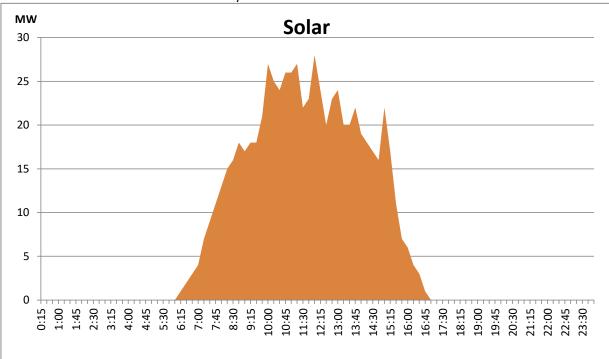

## Daily Load Curve of the Previous day

**September 24, 2020** 

Solar and wind data is based on Telemetered Power Stations only