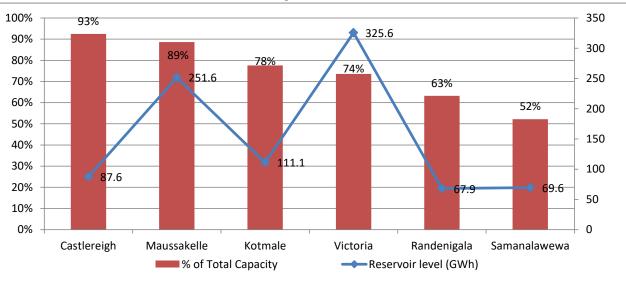

#### **Reservoir Levels -** as at 06.00 Hr on September 26, 2020

Total Reservoir Level(GWh)913.4% of Total capacity75.8%