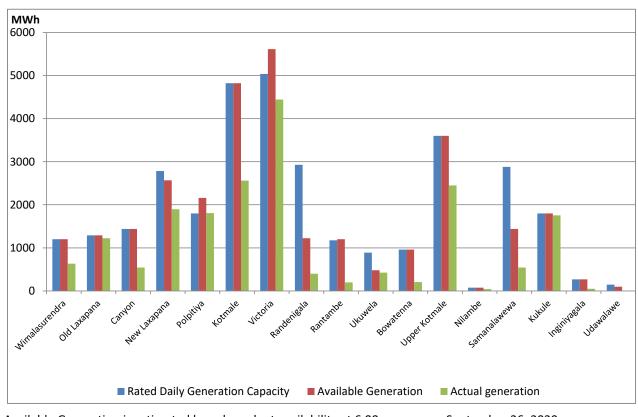

## Tharmal Plant Loading at the Night Peak

Note- Plant avilability is recorded at 6.00 am on September 26, 2020

Major Hydro Plant Dispatch

Note- Available Generation is estimated based on plant availability at 6.00am on September 26, 2020

## Major Hydro Plant Loading at Night Peak

September 25, 2020

Note- Plant avilability is recorded at 6.00 am on September 26, 2020