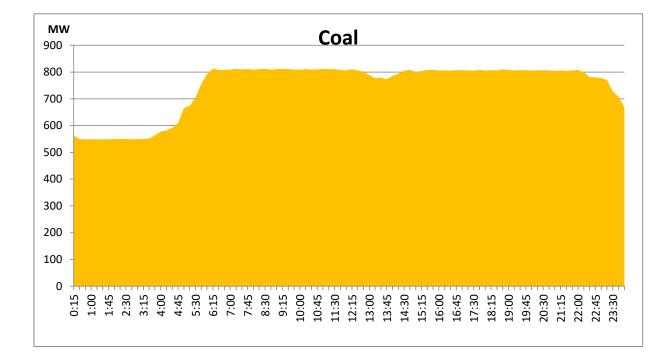

**Thermal Plant Dispatch** 

## Tharmal Plant Loading at the Night Peak

Note- Plant avilability is recorded at 6.00 am on September 26, 2020

Major Hydro Plant Dispatch

Note- Available Generation is estimated based on plant availability at 6.00am on September 26, 2020